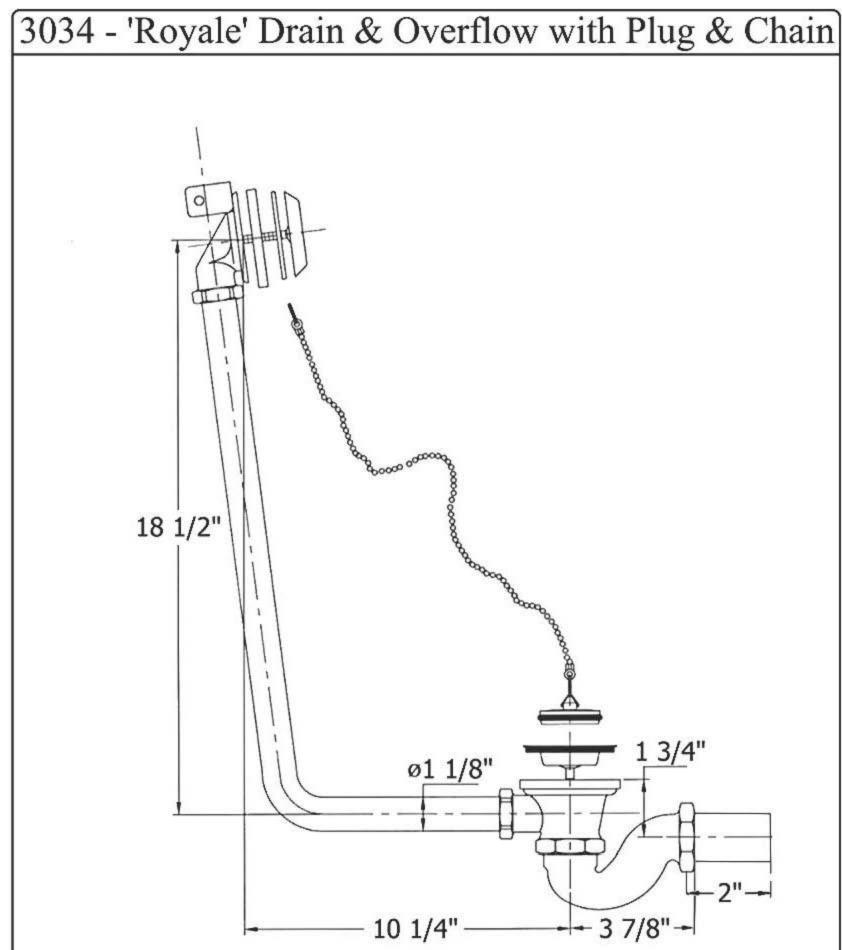

## 3034 - 'Royale' Drain & Overflow with Plug & Chain

| A                                                                                                                                                                                                                                                                                                                                                                                                                                                                                                                                                                                                                                                                                                                                                                                                                                                                                                                                                                                                                                                                                                                                                                                                                                                                                                                                                                                                                                                                                                                                                                                                                                                                                                                                                                                                                                                                                                                                                                                                                                                                                                                              |  |
|--------------------------------------------------------------------------------------------------------------------------------------------------------------------------------------------------------------------------------------------------------------------------------------------------------------------------------------------------------------------------------------------------------------------------------------------------------------------------------------------------------------------------------------------------------------------------------------------------------------------------------------------------------------------------------------------------------------------------------------------------------------------------------------------------------------------------------------------------------------------------------------------------------------------------------------------------------------------------------------------------------------------------------------------------------------------------------------------------------------------------------------------------------------------------------------------------------------------------------------------------------------------------------------------------------------------------------------------------------------------------------------------------------------------------------------------------------------------------------------------------------------------------------------------------------------------------------------------------------------------------------------------------------------------------------------------------------------------------------------------------------------------------------------------------------------------------------------------------------------------------------------------------------------------------------------------------------------------------------------------------------------------------------------------------------------------------------------------------------------------------------|--|
|                                                                                                                                                                                                                                                                                                                                                                                                                                                                                                                                                                                                                                                                                                                                                                                                                                                                                                                                                                                                                                                                                                                                                                                                                                                                                                                                                                                                                                                                                                                                                                                                                                                                                                                                                                                                                                                                                                                                                                                                                                                                                                                                |  |
|                                                                                                                                                                                                                                                                                                                                                                                                                                                                                                                                                                                                                                                                                                                                                                                                                                                                                                                                                                                                                                                                                                                                                                                                                                                                                                                                                                                                                                                                                                                                                                                                                                                                                                                                                                                                                                                                                                                                                                                                                                                                                                                                |  |
| 10.1/21                                                                                                                                                                                                                                                                                                                                                                                                                                                                                                                                                                                                                                                                                                                                                                                                                                                                                                                                                                                                                                                                                                                                                                                                                                                                                                                                                                                                                                                                                                                                                                                                                                                                                                                                                                                                                                                                                                                                                                                                                                                                                                                        |  |
| 18 1/2"                                                                                                                                                                                                                                                                                                                                                                                                                                                                                                                                                                                                                                                                                                                                                                                                                                                                                                                                                                                                                                                                                                                                                                                                                                                                                                                                                                                                                                                                                                                                                                                                                                                                                                                                                                                                                                                                                                                                                                                                                                                                                                                        |  |
| The state of the s |  |
| ø1 1/8" 1 3/4"                                                                                                                                                                                                                                                                                                                                                                                                                                                                                                                                                                                                                                                                                                                                                                                                                                                                                                                                                                                                                                                                                                                                                                                                                                                                                                                                                                                                                                                                                                                                                                                                                                                                                                                                                                                                                                                                                                                                                                                                                                                                                                                 |  |
|                                                                                                                                                                                                                                                                                                                                                                                                                                                                                                                                                                                                                                                                                                                                                                                                                                                                                                                                                                                                                                                                                                                                                                                                                                                                                                                                                                                                                                                                                                                                                                                                                                                                                                                                                                                                                                                                                                                                                                                                                                                                                                                                |  |
| 10 1/4" 3 7/8"                                                                                                                                                                                                                                                                                                                                                                                                                                                                                                                                                                                                                                                                                                                                                                                                                                                                                                                                                                                                                                                                                                                                                                                                                                                                                                                                                                                                                                                                                                                                                                                                                                                                                                                                                                                                                                                                                                                                                                                                                                                                                                                 |  |

## **Technical Information**

- All external parts finished.
- 1 ½" drain.
- Includes plug & chain.
- Available finishes are French Weathered Brass (47), Polished Chrome (48), SoliBrass (49), Lacquered Matte Black Nickel (50), Old Gold (52), Old Silver (53), Polished Brass (55), Polished Nickel (56), Brushed Nickel (57), Satin Nickel (60), Antique Lacquered Copper (67), Antique Lacquered Brass (68), Weathered Brass (70), Lacquered Polished Black Nickel (71) and Lacquered Polished Copper (80).
- Please See Cleaning Instructions: <a href="http://herbeau.com/CleaningAll.pdf">http://herbeau.com/CleaningAll.pdf</a> For Finish Care and Maintenance Information.