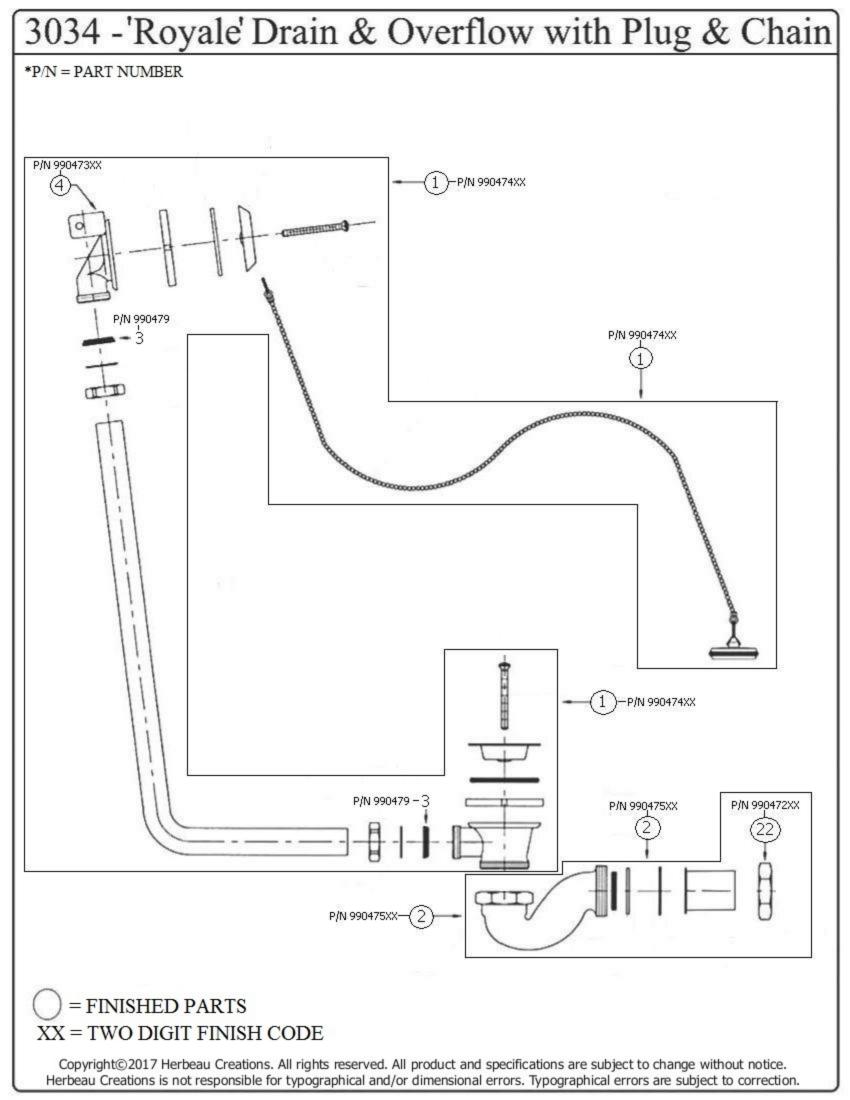

| 1 art 11 | Description           |
|----------|-----------------------|
| 01       | Overflow Pipe & Drain |
|          | For 3034              |
| 02       | Bath Waste Trap       |
|          | F/3034                |
| 03       | Compression Washers   |
| 04       | Fitting For 3034      |
| 22       | #22 Drain Nut         |
|          | F/3034/3036           |
|          |                       |
|          |                       |

## Please follow example when ordering parts for 'Royale' Drain & Overflow

• To order part#01 – Overflow Pipe And Drain

## o <u>990474xx</u>

• Please substitute finish number needed in place of **XX** 

Copyright©2017 Herbeau Creations. All rights reserved. All product and specifications are subject to change without notice. Herbeau Creations is not responsible for typographical and/or dimensional errors. Typographical errors are subject to correction.