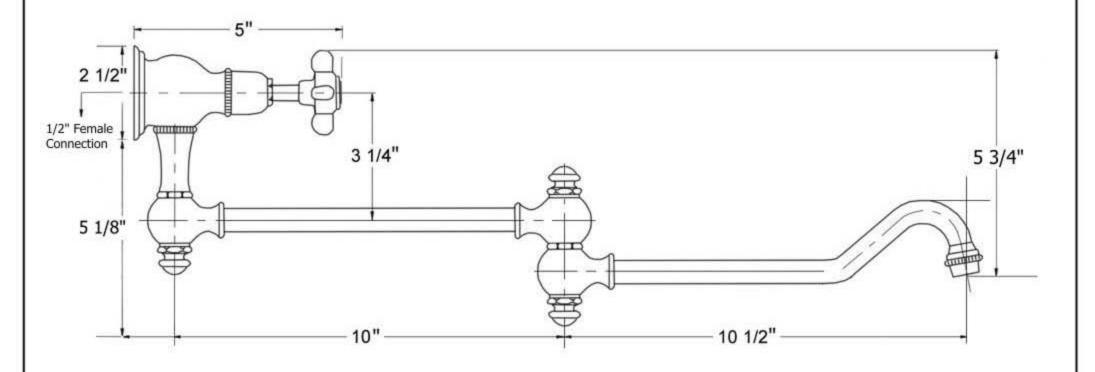

## 3029 - 'Royale' Pot Filler

Copyright©2017 Herbeau Creations. All rights reserved. All product and specifications are subject to change without notice. Herbeau Creations is not responsible for typographical and/or dimensional errors. Typographical errors are subject to correction.