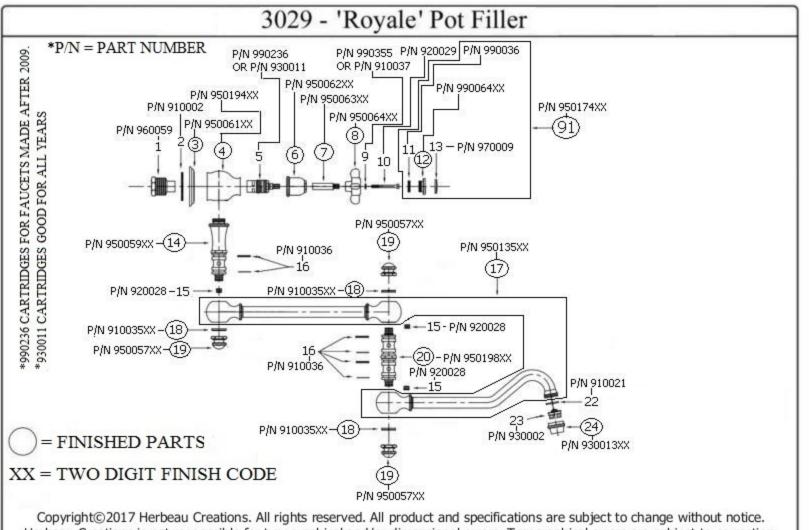

## 3029 - 'Royale' Pot Filler

| Part# | Description             |
|-------|-------------------------|
| 24    | Aerator Cover           |
| 91    | Royale Finished Ceramic |
|       | Insert Black Logo       |

Please follow example when ordering parts for 'Royale' Pot Filler

• To order part #8 – Cross Handle

## o <u>950064**xx**</u>

• Please substitute finish number needed in place of XX

## 3029 - 'Royale' Pot Filler

Copyright©2017 Herbeau Creations. All rights reserved. All product and specifications are subject to change without notice. Herbeau Creations is not responsible for typographical and/or dimensional errors. Typographical errors are subject to correction.

Herbeau Creations is not responsible for typographical and/or dimensional errors. Typographical errors are subject to correction.