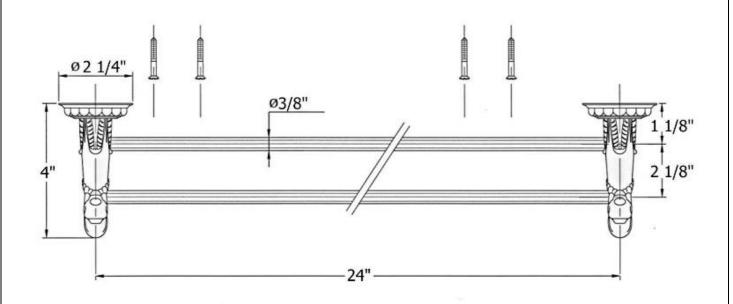

## 2322 – 'Pompadour' 24" Double Towel Bar

|                                                                         | Part# | Description             |
|-------------------------------------------------------------------------|-------|-------------------------|
| Technical Information                                                   | 01    | Finished Screw          |
|                                                                         | 02    | Gargoyle Double Support |
| • Can be cut to size.                                                   | 03    | Towel Bar               |
| <ul> <li>Available finishes are French Weathered Brass (47),</li> </ul> |       |                         |
| Polished Chrome (48), SoliBrass (49), Lacquered Matte                   |       |                         |
| Black Nickel (50), Old Gold (52), Old Silver (53),                      |       |                         |
| Polished Brass (55), Polished Nickel (56), Brushed                      |       |                         |
| Nickel (57), Satin Nickel (60), Antique Lacquered                       |       |                         |
| Copper (67), Antique Lacquered Brass (68), Weathered                    |       |                         |
| Brass (70), Lacquered Polished Black Nickel (71) and                    |       |                         |
| Lacquered Polished Copper (80).                                         |       |                         |
| <ul> <li>Please See Cleaning Instructions:</li> </ul>                   |       |                         |
| http://herbeau.com/CleaningAll.pdf For Finish Care and                  |       |                         |
| Maintenance Information.                                                |       |                         |
|                                                                         |       |                         |

## 2322 - 'Pompadour' 24" Double Towel Bar

\*P/N = PART NUMBER P/N 950242XX P/N 950242XX P/N 950242XX P/N 950242XX P/N 990610XX P/N 990613XX-(2) -P/N 990613XX P/N 990610XX

= FINISHED PARTS

XX = TWO DIGIT FINISH CODE