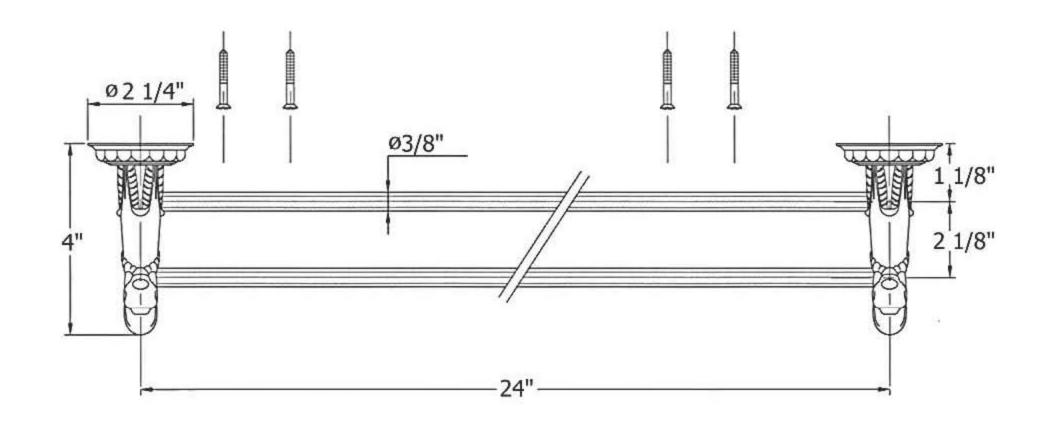

## 2322 – 'Pompadour' 24" Double Towel Bar

|                                                                         | Part# | Description             |
|-------------------------------------------------------------------------|-------|-------------------------|
| Technical Information                                                   | 01    | Finished Screw          |
|                                                                         | 02    | Gargoyle Double Support |
| • Can be cut to size.                                                   | 03    | Towel Bar               |
| <ul> <li>Available finishes are French Weathered Brass (47),</li> </ul> |       |                         |
| Polished Chrome (48), SoliBrass (49), Lacquered Matte                   |       |                         |
| Black Nickel (50), Old Gold (52), Old Silver (53),                      |       |                         |
| Polished Brass (55), Polished Nickel (56), Brushed                      |       |                         |
| Nickel (57), Satin Nickel (60), Antique Lacquered                       |       |                         |
| Copper (67), Antique Lacquered Brass (68), Weathered                    |       |                         |
| Brass (70), Lacquered Polished Black Nickel (71) and                    |       |                         |
| Lacquered Polished Copper (80).                                         |       |                         |
| <ul> <li>Please See Cleaning Instructions:</li> </ul>                   |       |                         |
| http://herbeau.com/CleaningAll.pdf For Finish Care and                  |       |                         |
| Maintenance Information.                                                |       |                         |
|                                                                         |       |                         |

## 2322 - 'Pompadour' 24" Double Towel Bar

\*P/N = PART NUMBER P/N 950242XX P/N 950242XX P/N 950242XX P/N 950242XX P/N 990610XX P/N 990613XX-(2) -P/N 990613XX P/N 990610XX

= FINISHED PARTS

XX = TWO DIGIT FINISH CODE