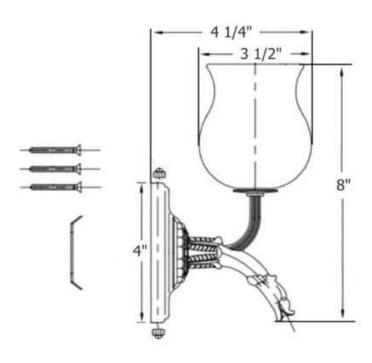

## 2307 – 'Pompadour' Wall Light

|                                                                                  | Part#    | Description                             |
|----------------------------------------------------------------------------------|----------|-----------------------------------------|
| Technical Information                                                            | 01       | Socket Set For Wall Light               |
|                                                                                  | 02       | Nut                                     |
| • UL listed.                                                                     | 03       | Lamp Globe For Pompadour                |
| <ul> <li>Maximum 40 watt Candelabra bulb.</li> </ul>                             | 04       | Brass Flange                            |
| • 4 <sup>1</sup> / <sub>4</sub> " projection from wall to outside edge of globe. | 05       | Sleeve                                  |
| • 4" diameter escutcheon.                                                        | 06       | Pompadour Main Body 1                   |
| • Available finishes are French Weathered Brass (47), Polished                   |          | Globe                                   |
| Chrome (48), SoliBrass (49), Lacquered Matte Black Nickel (50),                  | 07       | Mounting Screw Kit                      |
| Old Gold (52), Old Silver (53), Polished Brass (55), Polished                    | 08       | Finished Threaded Nut                   |
| Nickel (56), Brushed Nickel (57), Satin Nickel (60), Antique                     | 09       | Threaded Stem                           |
| Lacquered Copper (67), Antique Lacquered Brass (68),                             | 10       | Pompadour Lamp Wall Plate               |
| Weathered Brass (70), Lacquered Polished Black Nickel (71) and                   | 11       | Threaded Stem                           |
| Lacquered Polished Copper (80).                                                  | 12       | Electric Wire 1 ½" Length               |
| • Please see Cleaning Instructions:                                              |          |                                         |
| http://herbeau.com/CleaningAll.pdf For Finish Care and                           |          |                                         |
| Maintenance Information.                                                         |          |                                         |
| Please follow example when ordering parts for 'Pompadour' Wall Ligh              | <u>t</u> | المالية                                 |
| • To order part#08– Finished Nut                                                 |          | (HERBEAU)                               |
| 。 <u>920033<b>xx</b></u>                                                         |          | Herbeau. L'Art du Sanitaire depuis 1857 |
| • Please substitute finish number needed in place of <u>XX</u>                   |          |                                         |