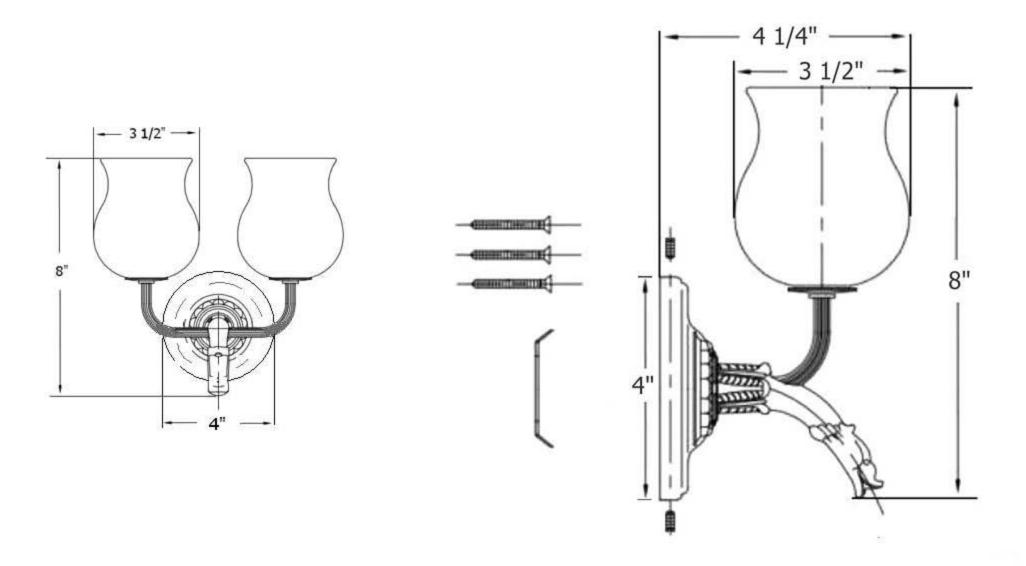

## 2308 - 'Pompadour' Double Wall Light

Copyright©2017 Herbeau Creations. All rights reserved. All product and specifications are subject to change without notice. Herbeau Creations is not responsible for typographical and/or dimensional errors. Typographical errors are subject to correction.

## 2308 - 'Pompadour' Double Wall Light

\*P/N = PART NUMBER

= FINISHED PARTS

XX = TWO DIGIT FINISH CODE

Copyright©2017 Herbeau Creations. All rights reserved. All product and specifications are subject to change without notice. Herbeau Creations is not responsible for typographical and/or dimensional errors. Typographical errors are subject to correction.