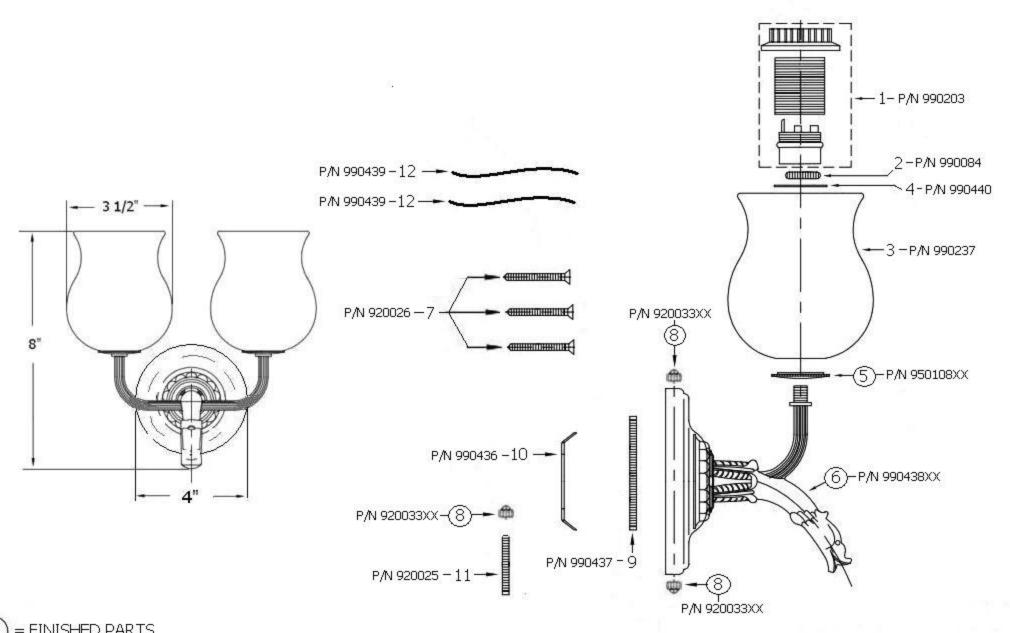

## 2308 - 'Pompadour' Double Wall Light

\*P/N = PART NUMBER

= FINISHED PARTS

XX = TWO DIGIT FINISH CODE

Copyright©2017 Herbeau Creations. All rights reserved. All product and specifications are subject to change without notice. Herbeau Creations is not responsible for typographical and/or dimensional errors. Typographical errors are subject to correction.