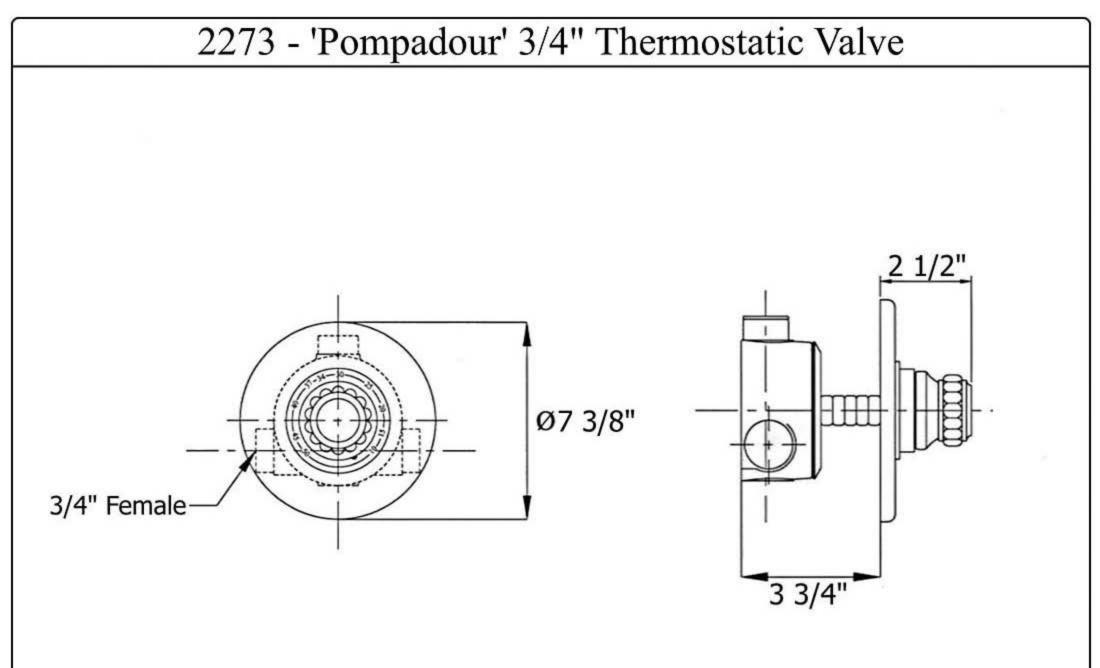

## 2273 - 'Pompadour' Thermostatic Valve 3/4"

| 3/4" Female $07 3/8$ " $1/2$ " $3/4$ " Female $3/4$ " Female                                                                                                                                     |          |                                                           |
|--------------------------------------------------------------------------------------------------------------------------------------------------------------------------------------------------|----------|-----------------------------------------------------------|
|                                                                                                                                                                                                  | Part#    | Description                                               |
| Technical Information                                                                                                                                                                            | 03       | <sup>3</sup> / <sub>4</sub> " Thermostatic Cartridge With |
| • Two <sup>3</sup> / <sub>4</sub> " female inlets.                                                                                                                                               | 04       | Cover Plate<br>Set Screw                                  |
| • Two <sup>3</sup> / <sub>4</sub> " female outlets.                                                                                                                                              | 05       | Black Plastic Scold Stop Plate                            |
| • Controls temperature only.                                                                                                                                                                     | 06       | Pointer Cap With Trim                                     |
| • Available finishes are French Weathered Brass (47),                                                                                                                                            | 06       | Pointer Cap Without Trim                                  |
| Polished Chrome (48), SoliBrass (49), Lacquered Matte                                                                                                                                            | 07       | Cover Plate                                               |
| Black Nickel (50), Old Gold (52), Old Silver (53),                                                                                                                                               | 08       | Cartridge Cover Bolt                                      |
| Polished Brass (55), Polished Nickel (56), Brushed Nickel                                                                                                                                        | 09       | Round Tube                                                |
| (57), Satin Nickel (60), Antique Lacquered Copper (67),                                                                                                                                          | 10       | Square Adapter                                            |
| Antique Lacquered Brass (68), Weathered Brass (70),                                                                                                                                              | 9+10     | 8" or 3" Extension Kit                                    |
| Lacquered Polished Black Nickel (71) and Lacquered                                                                                                                                               | 11       | Finished Dial Plate                                       |
| Polished Copper (80).                                                                                                                                                                            | 12<br>13 | Swivel Bushing<br>Rubber O-Ring                           |
| • Please See Cleaning Instructions:                                                                                                                                                              | 13       | Nylon Separator                                           |
| http://herbeau.com/CleaningAll.pdf For Finish Care and Maintenance Information.                                                                                                                  | 14       | Brass Screw                                               |
| Wantenance Information.                                                                                                                                                                          | 17       | Pompadour Handle                                          |
| <ul> <li><u>Please follow example when ordering parts for 'Pompadour' Therm</u><br/><u>Valve</u></li> <li>To order part#07 – Cover Plate         <ul> <li><u>950110xx</u></li> </ul> </li> </ul> |          | HERBEAU<br>HERBEAU<br>Bantaire depuis 1857                |
| • Please substitute finish number needed in place of $\underline{XX}$                                                                                                                            |          |                                                           |