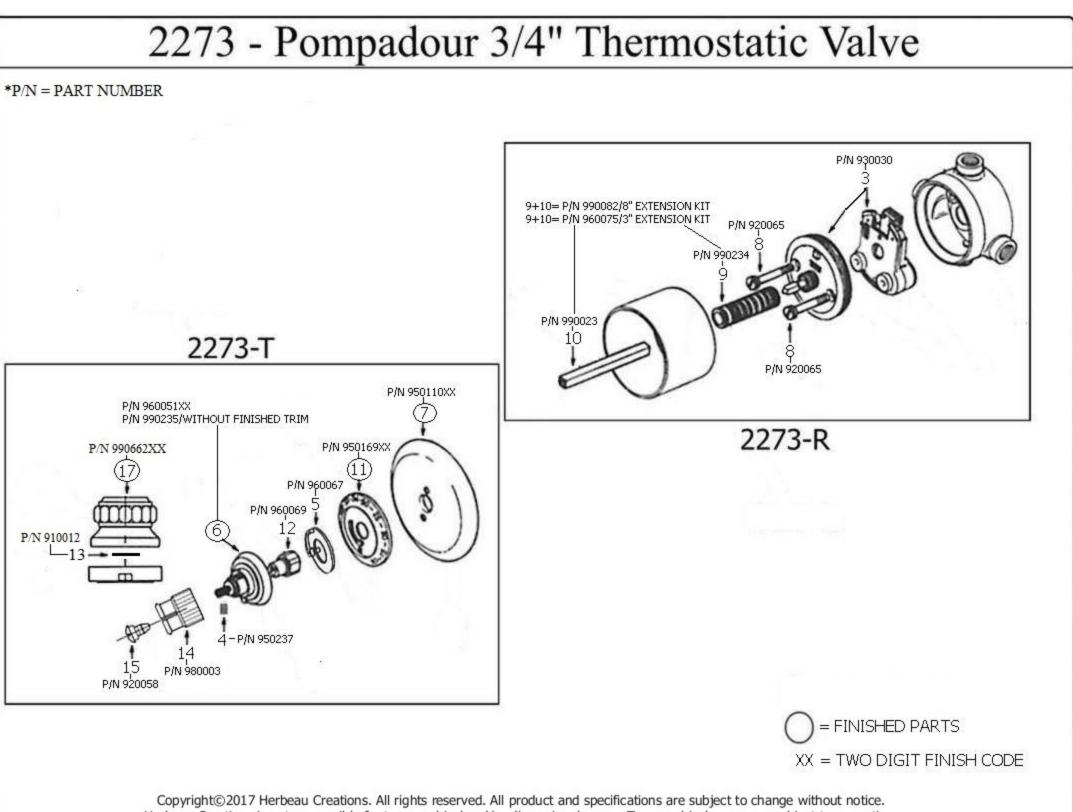

## 2273 - 'Pompadour' Thermostatic Valve 3/4"

| 3/4" Female $07 3/8$ " $1/2$ " $3/4$ " Female $3/4$ " Female                                                                                                                                     |          |                                                           |
|--------------------------------------------------------------------------------------------------------------------------------------------------------------------------------------------------|----------|-----------------------------------------------------------|
|                                                                                                                                                                                                  | Part#    | Description                                               |
| Technical Information                                                                                                                                                                            | 03       | <sup>3</sup> / <sub>4</sub> " Thermostatic Cartridge With |
| • Two <sup>3</sup> / <sub>4</sub> " female inlets.                                                                                                                                               | 04       | Cover Plate<br>Set Screw                                  |
| • Two <sup>3</sup> / <sub>4</sub> " female outlets.                                                                                                                                              | 05       | Black Plastic Scold Stop Plate                            |
| • Controls temperature only.                                                                                                                                                                     | 06       | Pointer Cap With Trim                                     |
| • Available finishes are French Weathered Brass (47),                                                                                                                                            | 06       | Pointer Cap Without Trim                                  |
| Polished Chrome (48), SoliBrass (49), Lacquered Matte                                                                                                                                            | 07       | Cover Plate                                               |
| Black Nickel (50), Old Gold (52), Old Silver (53),                                                                                                                                               | 08       | Cartridge Cover Bolt                                      |
| Polished Brass (55), Polished Nickel (56), Brushed Nickel                                                                                                                                        | 09       | Round Tube                                                |
| (57), Satin Nickel (60), Antique Lacquered Copper (67),                                                                                                                                          | 10       | Square Adapter                                            |
| Antique Lacquered Brass (68), Weathered Brass (70),                                                                                                                                              | 9+10     | 8" or 3" Extension Kit                                    |
| Lacquered Polished Black Nickel (71) and Lacquered                                                                                                                                               | 11       | Finished Dial Plate                                       |
| Polished Copper (80).                                                                                                                                                                            | 12<br>13 | Swivel Bushing<br>Rubber O-Ring                           |
| • Please See Cleaning Instructions:                                                                                                                                                              | 13       | Nylon Separator                                           |
| http://herbeau.com/CleaningAll.pdf For Finish Care and Maintenance Information.                                                                                                                  | 14       | Brass Screw                                               |
| Wantenance Information.                                                                                                                                                                          | 17       | Pompadour Handle                                          |
| <ul> <li><u>Please follow example when ordering parts for 'Pompadour' Therm</u><br/><u>Valve</u></li> <li>To order part#07 – Cover Plate         <ul> <li><u>950110xx</u></li> </ul> </li> </ul> |          | HERBEAU<br>HERBEAU<br>Bantaire depuis 1857                |
| • Please substitute finish number needed in place of $\underline{XX}$                                                                                                                            |          |                                                           |

Copyright©2017 Herbeau Creations. All rights reserved. All product and specifications are subject to change without notice. Herbeau Creations is not responsible for typographical and/or dimensional errors. Typographical errors are subject to correction.