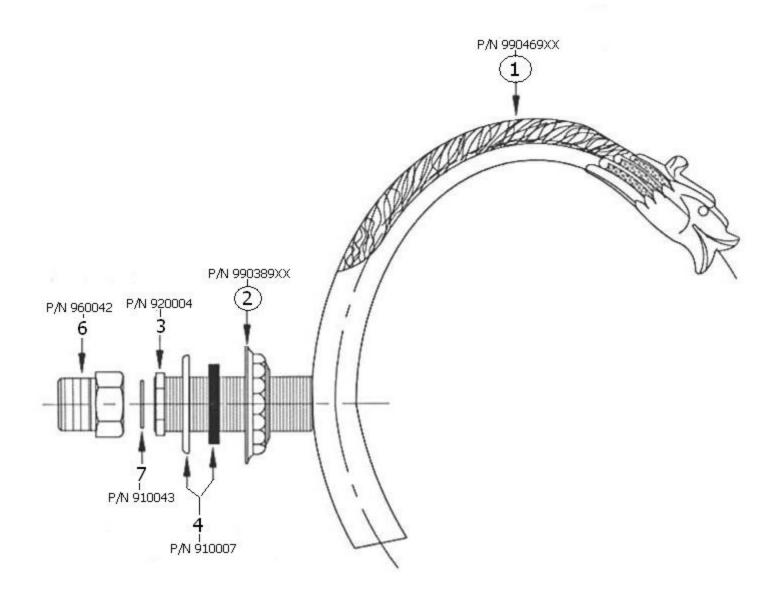

## 2247 – 'Pompadour' Wall Mount Tub Spout

|                                                               | Part#       | Description                          |
|---------------------------------------------------------------|-------------|--------------------------------------|
| Technical Information                                         | 01          | Pompadour Wall Spout                 |
|                                                               | 02          | Pompadour Large Escutcheon           |
| <ul> <li>Maximum flow rate is 9.24 GPM.</li> </ul>            | 03          | Brass Hex Nut                        |
| • <sup>3</sup> / <sub>4</sub> " male connection.              | 04          | Metal Ring & Rubber Washer           |
| • Available finishes are French Weathered Brass (47),         | 06          | ³/₄" Adapter                         |
| Polished Chrome (48), SoliBrass (49), Lacquered Matte         | 07          | <sup>3</sup> / <sub>4</sub> " Washer |
| Black Nickel (50), Old Gold (52), Old Silver (53),            |             |                                      |
| Polished Brass (55), Polished Nickel (56), Brushed            |             |                                      |
| Nickel (57), Satin Nickel (60), Antique Lacquered             |             |                                      |
| Copper (67), Antique Lacquered Brass (68), Weathered          |             |                                      |
| Brass (70), Lacquered Polished Black Nickel (71) and          |             |                                      |
| Lacquered Polished Copper (80).                               |             |                                      |
| • Use Wall Valve Item#2255 For Control.                       |             |                                      |
| • Please See Cleaning Instructions:                           |             |                                      |
| http://herbeau.com/CleaningAll.pdf For Finish Care and        |             |                                      |
| Maintenance Information.                                      |             |                                      |
|                                                               |             |                                      |
| Please follow example when ordering parts for 'Pompadour' Tub | Spout Spout | Lille                                |

• To order part#01– Spout

## o <u>990469**xx**</u>

• Please substitute finish number needed in place of XX

## 2247 - 'Pompadour' Wall Mount Tub Spout

\*P/N = PART NUMBER

Copyright©2017 Herbeau Creations. All rights reserved. All product and specifications are subject to change without notice. Herbeau Creations is not responsible for typographical and/or dimensional errors. Typographical errors are subject to correction.