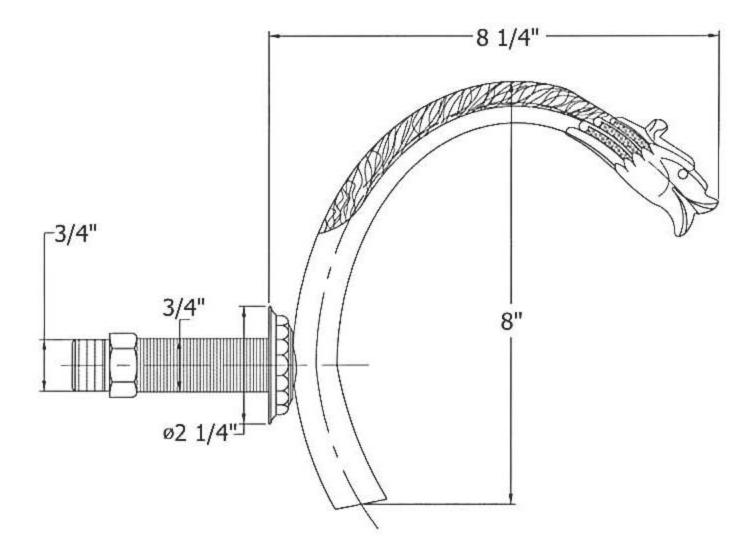

## 2247 – 'Pompadour' Wall Mount Tub Spout

|                                                               | Part#       | Description                          |
|---------------------------------------------------------------|-------------|--------------------------------------|
| Technical Information                                         | 01          | Pompadour Wall Spout                 |
|                                                               | 02          | Pompadour Large Escutcheon           |
| <ul> <li>Maximum flow rate is 9.24 GPM.</li> </ul>            | 03          | Brass Hex Nut                        |
| • <sup>3</sup> / <sub>4</sub> " male connection.              | 04          | Metal Ring & Rubber Washer           |
| • Available finishes are French Weathered Brass (47),         | 06          | ³/₄" Adapter                         |
| Polished Chrome (48), SoliBrass (49), Lacquered Matte         | 07          | <sup>3</sup> / <sub>4</sub> " Washer |
| Black Nickel (50), Old Gold (52), Old Silver (53),            |             |                                      |
| Polished Brass (55), Polished Nickel (56), Brushed            |             |                                      |
| Nickel (57), Satin Nickel (60), Antique Lacquered             |             |                                      |
| Copper (67), Antique Lacquered Brass (68), Weathered          |             |                                      |
| Brass (70), Lacquered Polished Black Nickel (71) and          |             |                                      |
| Lacquered Polished Copper (80).                               |             |                                      |
| • Use Wall Valve Item#2255 For Control.                       |             |                                      |
| • Please See Cleaning Instructions:                           |             |                                      |
| http://herbeau.com/CleaningAll.pdf For Finish Care and        |             |                                      |
| Maintenance Information.                                      |             |                                      |
|                                                               |             |                                      |
| Please follow example when ordering parts for 'Pompadour' Tub | Spout Spout | Lille                                |

## 2247 - 'Pompadour' Wall Mount Tub Spout

Copyright©2017 Herbeau Creations. All rights reserved. All product and specifications are subject to change without notice. Herbeau Creations is not responsible for typographical and/or dimensional errors. Typographical errors are subject to correction.