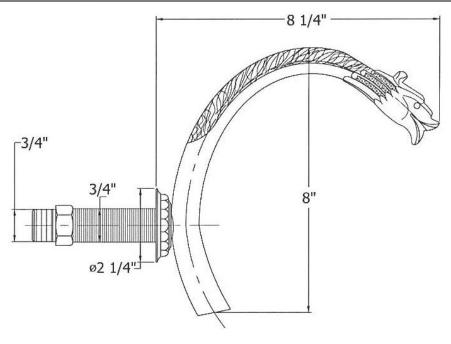

## 2247 – 'Pompadour' Wall Mount Tub Spout

|                                                               | Part#       | Description                          |
|---------------------------------------------------------------|-------------|--------------------------------------|
| Technical Information                                         | 01          | Pompadour Wall Spout                 |
|                                                               | 02          | Pompadour Large Escutcheon           |
| <ul> <li>Maximum flow rate is 9.24 GPM.</li> </ul>            | 03          | Brass Hex Nut                        |
| • <sup>3</sup> / <sub>4</sub> " male connection.              | 04          | Metal Ring & Rubber Washer           |
| • Available finishes are French Weathered Brass (47),         | 06          | ³/₄" Adapter                         |
| Polished Chrome (48), SoliBrass (49), Lacquered Matte         | 07          | <sup>3</sup> / <sub>4</sub> " Washer |
| Black Nickel (50), Old Gold (52), Old Silver (53),            |             |                                      |
| Polished Brass (55), Polished Nickel (56), Brushed            |             |                                      |
| Nickel (57), Satin Nickel (60), Antique Lacquered             |             |                                      |
| Copper (67), Antique Lacquered Brass (68), Weathered          |             |                                      |
| Brass (70), Lacquered Polished Black Nickel (71) and          |             |                                      |
| Lacquered Polished Copper (80).                               |             |                                      |
| • Use Wall Valve Item#2255 For Control.                       |             |                                      |
| • Please See Cleaning Instructions:                           |             |                                      |
| http://herbeau.com/CleaningAll.pdf For Finish Care and        |             |                                      |
| Maintenance Information.                                      |             |                                      |
|                                                               |             |                                      |
| Please follow example when ordering parts for 'Pompadour' Tub | Spout Spout | Lille                                |