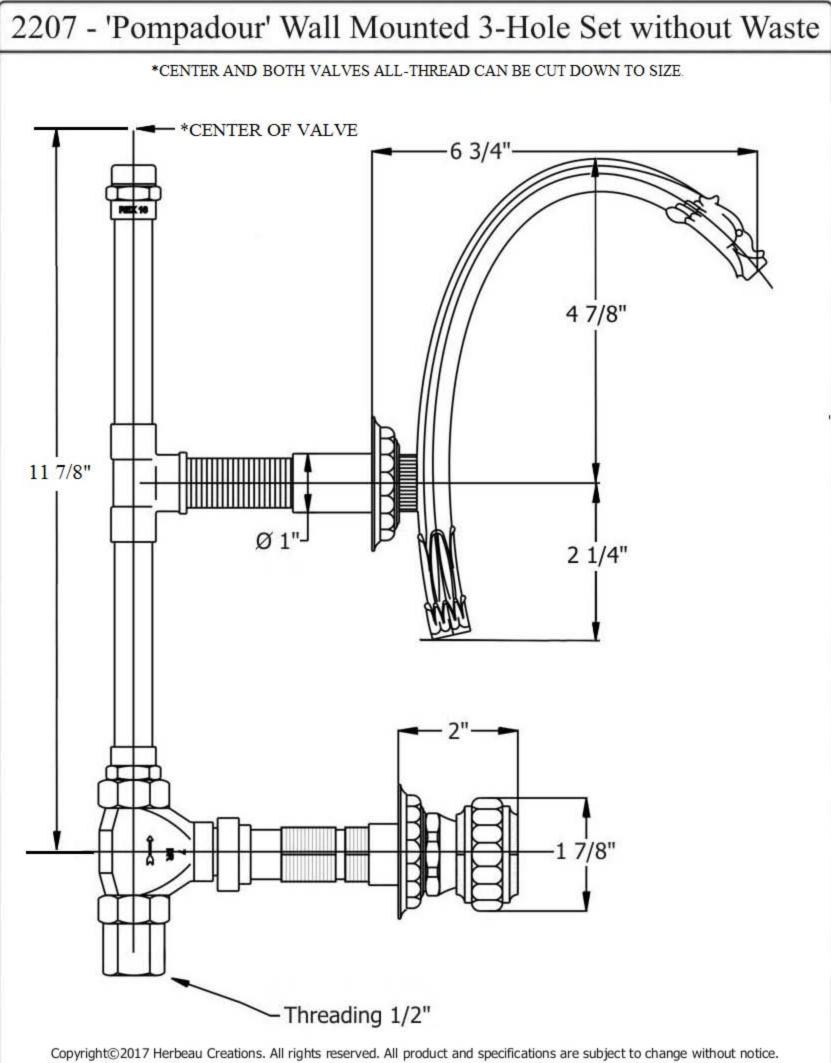

| 2207 - 'Pompadour' Wall Mounted 3 - Hole Set without Waste     |         |                                               |
|----------------------------------------------------------------|---------|-----------------------------------------------|
|                                                                | Part #  | Description                                   |
| *CENTER OF VALVE                                               | 01      | Pompadour Wall Spout                          |
| 6 3/4"                                                         |         | - Ecobrass                                    |
|                                                                | 02      | Rubber O-Ring                                 |
|                                                                | 03      | Escutcheon                                    |
| 4 7/8"                                                         | 04      | Threaded Tube                                 |
|                                                                | 05      | Low Flow Regulator                            |
|                                                                | 06      | Copper T-Rough -                              |
|                                                                |         | Ecobrass                                      |
|                                                                | 13      | <sup>1</sup> / <sub>2</sub> Turn Cartridge    |
| Ø 1" Ø 1" 2 1/4"                                               |         | Housing - Ecobrass                            |
|                                                                | 14      | <sup>1</sup> / <sub>2</sub> " Brass Adapter - |
|                                                                |         | Ecobrass                                      |
|                                                                | 15      | <sup>1</sup> / <sub>2</sub> Turn Ceramic      |
|                                                                |         | Cartridge - Ecobrass                          |
|                                                                | 16      | Brass Hexagon Tube                            |
|                                                                | 17      | Brass Extension                               |
|                                                                | 16+17   | 7" Extension For                              |
|                                                                |         | Rough                                         |
| Threading 1/2"                                                 | 4,16,17 | 7" Spout Thread With                          |
|                                                                |         | Hex & Brass Tube                              |
|                                                                |         | Extension                                     |
| Technical Information                                          | 18      | Flat Rubber Washer                            |
|                                                                | 19      | Inner Trim Housing                            |
| • NSF / ANSI 61 & 372 / ASME A112.18.1 / CSA B125.1 /          | 20      | Pompadour Escutcheon                          |
| CEC AB1953 / WATERSENSE certified.                             |         | Ring                                          |
| • <sup>1</sup> / <sub>2</sub> turn ceramic Flühs cartridges.   | 21      | Nylon Separator                               |
| • 6 <sup>3</sup> / <sub>4</sub> " spout reach.                 | 22      | Brass Screw                                   |
| • 11 7/8" C.T.C. spread.                                       | 23      | Rubber O-Ring                                 |
| • Copper t-rough.                                              | 24      | Pompadour Handle                              |
| • Maximum flow rate is 1.2 GPM / 5.45 L / mn with new low      |         |                                               |
| flow restrictor.                                               |         |                                               |
| • Available finishes are French Weathered Brass (47), Polished |         |                                               |
| Chrome (48), SoliBrass (49), Lacquered Matte Black Nickel      |         |                                               |
| (50), Old Gold (52), Old Silver (53), Polished Brass (55),     |         |                                               |
| Polished Nickel (56), Brushed Nickel (57), Satin Nickel (60),  |         |                                               |
| Antique Lacquered Copper (67), Antique Lacquered Brass         |         |                                               |
| (68), Weathered Brass (70), Lacquered Polished Black           |         |                                               |
| Nickel (71) and Lacquered Polished Copper (80).                |         |                                               |
| Please See Cleaning Instructions:                              |         |                                               |
| http://herbeau.com/CleaningAll.pdf For Finish Care and         |         |                                               |
| Maintenance Information.                                       |         |                                               |
|                                                                |         |                                               |

## 2207 - 'Pompadour' Wall Mounted 3-Hole Set Without Waste

\*P/N = PART NUMBER