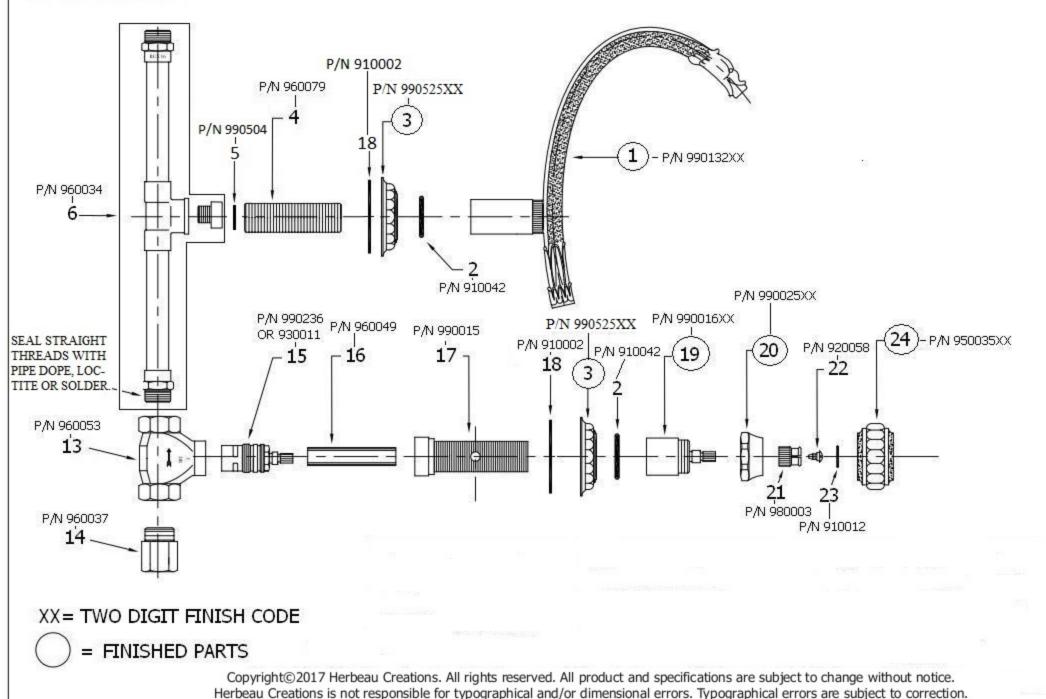

| 2207 - 'Pompadour' Wall Mounted 3 - Hole Set without Waste     |         |                                               |
|----------------------------------------------------------------|---------|-----------------------------------------------|
|                                                                | Part #  | Description                                   |
| *CENTER OF VALVE                                               | 01      | Pompadour Wall Spout                          |
| 6 3/4"                                                         |         | - Ecobrass                                    |
|                                                                | 02      | Rubber O-Ring                                 |
|                                                                | 03      | Escutcheon                                    |
| 4 7/8"                                                         | 04      | Threaded Tube                                 |
|                                                                | 05      | Low Flow Regulator                            |
|                                                                | 06      | Copper T-Rough -                              |
|                                                                |         | Ecobrass                                      |
|                                                                | 13      | <sup>1</sup> / <sub>2</sub> Turn Cartridge    |
| Ø 1" Ø 1" 2 1/4"                                               |         | Housing - Ecobrass                            |
|                                                                | 14      | <sup>1</sup> / <sub>2</sub> " Brass Adapter - |
|                                                                |         | Ecobrass                                      |
|                                                                | 15      | <sup>1</sup> / <sub>2</sub> Turn Ceramic      |
|                                                                |         | Cartridge - Ecobrass                          |
|                                                                | 16      | Brass Hexagon Tube                            |
|                                                                | 17      | Brass Extension                               |
|                                                                | 16+17   | 7" Extension For                              |
|                                                                |         | Rough                                         |
| Threading 1/2"                                                 | 4,16,17 | 7" Spout Thread With                          |
|                                                                |         | Hex & Brass Tube                              |
|                                                                |         | Extension                                     |
| Technical Information                                          | 18      | Flat Rubber Washer                            |
|                                                                | 19      | Inner Trim Housing                            |
| • NSF / ANSI 61 & 372 / ASME A112.18.1 / CSA B125.1 /          | 20      | Pompadour Escutcheon                          |
| CEC AB1953 / WATERSENSE certified.                             |         | Ring                                          |
| • <sup>1</sup> / <sub>2</sub> turn ceramic Flühs cartridges.   | 21      | Nylon Separator                               |
| • 6 <sup>3</sup> / <sub>4</sub> " spout reach.                 | 22      | Brass Screw                                   |
| • 11 7/8" C.T.C. spread.                                       | 23      | Rubber O-Ring                                 |
| • Copper t-rough.                                              | 24      | Pompadour Handle                              |
| • Maximum flow rate is 1.2 GPM / 5.45 L / mn with new low      |         |                                               |
| flow restrictor.                                               |         |                                               |
| • Available finishes are French Weathered Brass (47), Polished |         |                                               |
| Chrome (48), SoliBrass (49), Lacquered Matte Black Nickel      |         |                                               |
| (50), Old Gold (52), Old Silver (53), Polished Brass (55),     |         |                                               |
| Polished Nickel (56), Brushed Nickel (57), Satin Nickel (60),  |         |                                               |
| Antique Lacquered Copper (67), Antique Lacquered Brass         |         |                                               |
| (68), Weathered Brass (70), Lacquered Polished Black           |         |                                               |
| Nickel (71) and Lacquered Polished Copper (80).                |         |                                               |
| Please See Cleaning Instructions:                              |         |                                               |
| http://herbeau.com/CleaningAll.pdf For Finish Care and         |         |                                               |
| Maintenance Information.                                       |         |                                               |
|                                                                |         |                                               |

Herbeau Creations is not responsible for typographical and/or dimensional errors. Typographical errors are subject to correction.