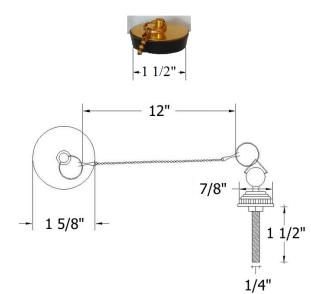

## 2123 – Plug & Chain

|                                                                                 | Part#    | Description                           |
|---------------------------------------------------------------------------------|----------|---------------------------------------|
| Technical Information                                                           | 01       | Finished Chain & Stopper              |
|                                                                                 | 02       | Complete Mounting Bracket             |
| • Fits 4520 and 2120.                                                           |          | I I I I I I I I I I I I I I I I I I I |
| • Available finishes are French Weathered Brass (47),                           |          |                                       |
| Polished Chrome (48), SoliBrass (49), Lacquered Matte                           |          |                                       |
| Black Nickel (50), Old Gold (52), Old Silver (53),                              |          |                                       |
| Polished Brass (55), Polished Nickel (56), Brushed Nickel                       |          |                                       |
| (57), Satin Nickel (60), Antique Lacquered Copper (67),                         |          |                                       |
| Antique Lacquered Brass (68), Weathered Brass (70),                             |          |                                       |
| Lacquered Polished Black Nickel (71) and Lacquered                              |          |                                       |
| Polished Copper (80).                                                           |          |                                       |
| Please See Cleaning Instructions:                                               |          |                                       |
| http://herbeau.com/CleaningAll.pdf For Finish Care and Maintenance Information. |          |                                       |
| Maintenance Information.                                                        |          |                                       |
| Please follow example when ordering parts for Plug & Chain                      | <u>1</u> | Lille                                 |
| • To order part#01 – Finished Chain & Stopper                                   |          | HERBEAU                               |
| ○ <u>950158xx</u>                                                               |          | Herbeau                               |
| • Please substitute finish number needed in place of $\underline{XX}$           | <u> </u> | L'Art du Sanitaire depuis 1857        |