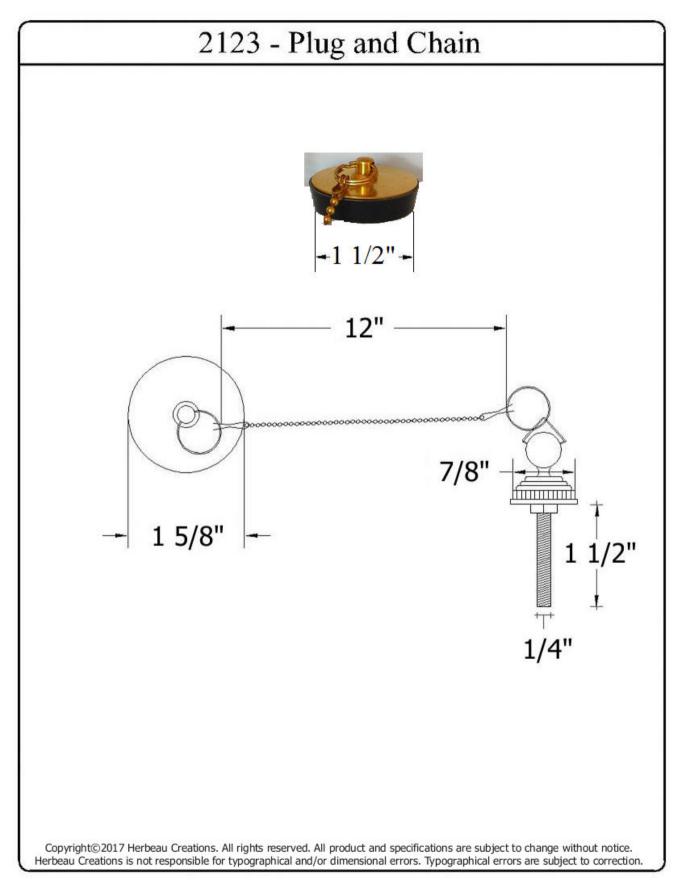

## 2123 – Plug & Chain

|                                                                                 | Part#    | Description                           |
|---------------------------------------------------------------------------------|----------|---------------------------------------|
| Technical Information                                                           | 01       | Finished Chain & Stopper              |
|                                                                                 | 02       | Complete Mounting Bracket             |
| • Fits 4520 and 2120.                                                           |          | I I I I I I I I I I I I I I I I I I I |
| • Available finishes are French Weathered Brass (47),                           |          |                                       |
| Polished Chrome (48), SoliBrass (49), Lacquered Matte                           |          |                                       |
| Black Nickel (50), Old Gold (52), Old Silver (53),                              |          |                                       |
| Polished Brass (55), Polished Nickel (56), Brushed Nickel                       |          |                                       |
| (57), Satin Nickel (60), Antique Lacquered Copper (67),                         |          |                                       |
| Antique Lacquered Brass (68), Weathered Brass (70),                             |          |                                       |
| Lacquered Polished Black Nickel (71) and Lacquered                              |          |                                       |
| Polished Copper (80).                                                           |          |                                       |
| Please See Cleaning Instructions:                                               |          |                                       |
| http://herbeau.com/CleaningAll.pdf For Finish Care and Maintenance Information. |          |                                       |
| Maintenance Information.                                                        |          |                                       |
| Please follow example when ordering parts for Plug & Chain                      | <u>1</u> | Lille                                 |
| • To order part#01 – Finished Chain & Stopper                                   |          | HERBEAU                               |
| ○ <u>950158xx</u>                                                               |          | Herbeau                               |
| • Please substitute finish number needed in place of $\underline{XX}$           | <u> </u> | L'Art du Sanitaire depuis 1857        |