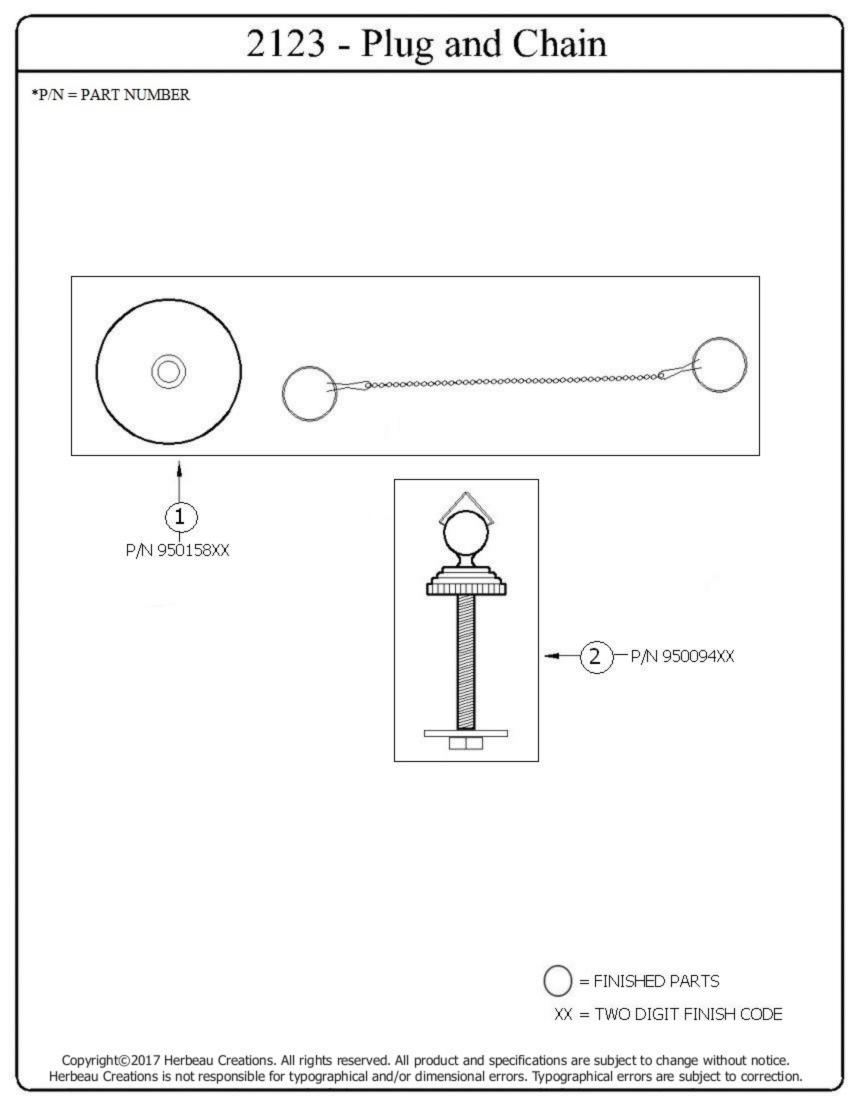

## 2123 – Plug & Chain

|                                                                                 | Part#    | Description                           |
|---------------------------------------------------------------------------------|----------|---------------------------------------|
| Technical Information                                                           | 01       | Finished Chain & Stopper              |
|                                                                                 | 02       | Complete Mounting Bracket             |
| • Fits 4520 and 2120.                                                           |          | I I I I I I I I I I I I I I I I I I I |
| • Available finishes are French Weathered Brass (47),                           |          |                                       |
| Polished Chrome (48), SoliBrass (49), Lacquered Matte                           |          |                                       |
| Black Nickel (50), Old Gold (52), Old Silver (53),                              |          |                                       |
| Polished Brass (55), Polished Nickel (56), Brushed Nickel                       |          |                                       |
| (57), Satin Nickel (60), Antique Lacquered Copper (67),                         |          |                                       |
| Antique Lacquered Brass (68), Weathered Brass (70),                             |          |                                       |
| Lacquered Polished Black Nickel (71) and Lacquered                              |          |                                       |
| Polished Copper (80).                                                           |          |                                       |
| Please See Cleaning Instructions:                                               |          |                                       |
| http://herbeau.com/CleaningAll.pdf For Finish Care and Maintenance Information. |          |                                       |
| Maintenance Information.                                                        |          |                                       |
| Please follow example when ordering parts for Plug & Chain                      | <u>1</u> | Lille                                 |
| • To order part#01 – Finished Chain & Stopper                                   |          | HERBEAU                               |
| ○ <u>950158xx</u>                                                               |          | Herbeau                               |
| • Please substitute finish number needed in place of $\underline{XX}$           | <u> </u> | L'Art du Sanitaire depuis 1857        |