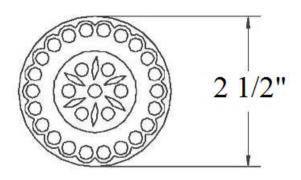

| 2120 – 'Azalee' Waste                                                                                                                                                                                                                                                                                                                                                                                                                                                                                                                                                                                                                                                                                                             |              |                                                     |
|-----------------------------------------------------------------------------------------------------------------------------------------------------------------------------------------------------------------------------------------------------------------------------------------------------------------------------------------------------------------------------------------------------------------------------------------------------------------------------------------------------------------------------------------------------------------------------------------------------------------------------------------------------------------------------------------------------------------------------------|--------------|-----------------------------------------------------|
| 2120 — Azaree W                                                                                                                                                                                                                                                                                                                                                                                                                                                                                                                                                                                                                                                                                                                   | Part # 01 02 | Description Azalee Sink Trim Finished Machine Screw |
| 2 3/8"                                                                                                                                                                                                                                                                                                                                                                                                                                                                                                                                                                                                                                                                                                                            |              |                                                     |
| <ul> <li>Technical Information</li> <li>Size 2 ½" diameter.</li> <li>For Plug &amp; Chain, use 2123 Plug &amp; Chain.</li> <li>Available finishes are French Weathered Brass (47), Polished Chrome (48), SoliBrass (49), Lacquered Matte Black Nickel (50), Old Gold (52), Old Silver (53), Polished Brass (55), Polished Nickel (56), Brushed Nickel (57), Satin Nickel (60), Antique Lacquered Copper (67), Antique Lacquered Brass (68), Weathered Brass (70), Lacquered Polished Black Nickel (71) and Lacquered Polished Copper (80).</li> <li>Please See Cleaning Instructions: <a href="http://herbeau.com/CleaningAll.pdf">http://herbeau.com/CleaningAll.pdf</a> For Finish Care and Maintenance Information.</li> </ul> |              |                                                     |
| <ul> <li>Please follow example when ordering parts for 'Azalee' Waste</li> <li>To order part# 01 – Azalee Sink Trim</li> </ul>                                                                                                                                                                                                                                                                                                                                                                                                                                                                                                                                                                                                    | **           | HERBEAU Cons                                        |
| 990038xx  Places substitute finish number needed in place of VV                                                                                                                                                                                                                                                                                                                                                                                                                                                                                                                                                                                                                                                                   | He           | erbeau Sanitaire depuis 1857                        |