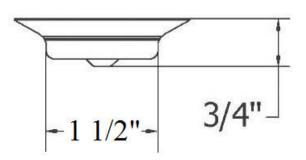

| 2120 – 'Azalee' Waste                                                                                                                                                                                                                                                                                                                                                                                                                                                                                                                                                                                                                                                                                                             |              |                                                     |
|-----------------------------------------------------------------------------------------------------------------------------------------------------------------------------------------------------------------------------------------------------------------------------------------------------------------------------------------------------------------------------------------------------------------------------------------------------------------------------------------------------------------------------------------------------------------------------------------------------------------------------------------------------------------------------------------------------------------------------------|--------------|-----------------------------------------------------|
| 2120 — Azaree W                                                                                                                                                                                                                                                                                                                                                                                                                                                                                                                                                                                                                                                                                                                   | Part # 01 02 | Description Azalee Sink Trim Finished Machine Screw |
| 2 3/8"                                                                                                                                                                                                                                                                                                                                                                                                                                                                                                                                                                                                                                                                                                                            |              |                                                     |
| <ul> <li>Technical Information</li> <li>Size 2 ½" diameter.</li> <li>For Plug &amp; Chain, use 2123 Plug &amp; Chain.</li> <li>Available finishes are French Weathered Brass (47), Polished Chrome (48), SoliBrass (49), Lacquered Matte Black Nickel (50), Old Gold (52), Old Silver (53), Polished Brass (55), Polished Nickel (56), Brushed Nickel (57), Satin Nickel (60), Antique Lacquered Copper (67), Antique Lacquered Brass (68), Weathered Brass (70), Lacquered Polished Black Nickel (71) and Lacquered Polished Copper (80).</li> <li>Please See Cleaning Instructions: <a href="http://herbeau.com/CleaningAll.pdf">http://herbeau.com/CleaningAll.pdf</a> For Finish Care and Maintenance Information.</li> </ul> |              |                                                     |
| <ul> <li>Please follow example when ordering parts for 'Azalee' Waste</li> <li>To order part# 01 – Azalee Sink Trim</li> </ul>                                                                                                                                                                                                                                                                                                                                                                                                                                                                                                                                                                                                    | **           | HERBEAU Cons                                        |
| 990038xx  Places substitute finish number needed in place of VV                                                                                                                                                                                                                                                                                                                                                                                                                                                                                                                                                                                                                                                                   | He           | erbeau Sanitaire depuis 1857                        |