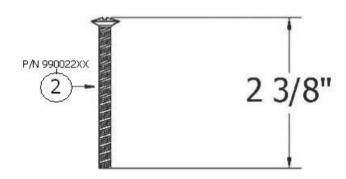

| 2120 – 'Azalee' Waste                                                                                                                                                                                                                                                                                                                                                                                                                                                                                                                                                                                                                                                                                                             |              |                                                     |
|-----------------------------------------------------------------------------------------------------------------------------------------------------------------------------------------------------------------------------------------------------------------------------------------------------------------------------------------------------------------------------------------------------------------------------------------------------------------------------------------------------------------------------------------------------------------------------------------------------------------------------------------------------------------------------------------------------------------------------------|--------------|-----------------------------------------------------|
| 2120 — Azaree W                                                                                                                                                                                                                                                                                                                                                                                                                                                                                                                                                                                                                                                                                                                   | Part # 01 02 | Description Azalee Sink Trim Finished Machine Screw |
| 2 3/8"                                                                                                                                                                                                                                                                                                                                                                                                                                                                                                                                                                                                                                                                                                                            |              |                                                     |
| <ul> <li>Technical Information</li> <li>Size 2 ½" diameter.</li> <li>For Plug &amp; Chain, use 2123 Plug &amp; Chain.</li> <li>Available finishes are French Weathered Brass (47), Polished Chrome (48), SoliBrass (49), Lacquered Matte Black Nickel (50), Old Gold (52), Old Silver (53), Polished Brass (55), Polished Nickel (56), Brushed Nickel (57), Satin Nickel (60), Antique Lacquered Copper (67), Antique Lacquered Brass (68), Weathered Brass (70), Lacquered Polished Black Nickel (71) and Lacquered Polished Copper (80).</li> <li>Please See Cleaning Instructions: <a href="http://herbeau.com/CleaningAll.pdf">http://herbeau.com/CleaningAll.pdf</a> For Finish Care and Maintenance Information.</li> </ul> |              |                                                     |
| <ul> <li>Please follow example when ordering parts for 'Azalee' Waste</li> <li>To order part# 01 – Azalee Sink Trim</li> </ul>                                                                                                                                                                                                                                                                                                                                                                                                                                                                                                                                                                                                    | **           | HERBEAU Cons                                        |
| 990038xx  Places substitute finish number needed in place of VV                                                                                                                                                                                                                                                                                                                                                                                                                                                                                                                                                                                                                                                                   | He           | erbeau Sanitaire depuis 1857                        |

Please substitute finish number needed in place of **XX** 