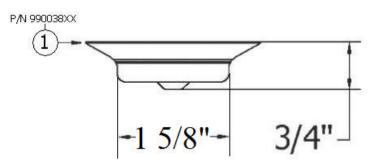

| 2120 – 'Azalee' Waste                                                                                                                                                                                                                                                                                                                                                                                                                                                                                                                                                                                                                                                                                                             |              |                                                     |
|-----------------------------------------------------------------------------------------------------------------------------------------------------------------------------------------------------------------------------------------------------------------------------------------------------------------------------------------------------------------------------------------------------------------------------------------------------------------------------------------------------------------------------------------------------------------------------------------------------------------------------------------------------------------------------------------------------------------------------------|--------------|-----------------------------------------------------|
| 2120 — Azaree W                                                                                                                                                                                                                                                                                                                                                                                                                                                                                                                                                                                                                                                                                                                   | Part # 01 02 | Description Azalee Sink Trim Finished Machine Screw |
| 2 3/8"                                                                                                                                                                                                                                                                                                                                                                                                                                                                                                                                                                                                                                                                                                                            |              |                                                     |
| <ul> <li>Technical Information</li> <li>Size 2 ½" diameter.</li> <li>For Plug &amp; Chain, use 2123 Plug &amp; Chain.</li> <li>Available finishes are French Weathered Brass (47), Polished Chrome (48), SoliBrass (49), Lacquered Matte Black Nickel (50), Old Gold (52), Old Silver (53), Polished Brass (55), Polished Nickel (56), Brushed Nickel (57), Satin Nickel (60), Antique Lacquered Copper (67), Antique Lacquered Brass (68), Weathered Brass (70), Lacquered Polished Black Nickel (71) and Lacquered Polished Copper (80).</li> <li>Please See Cleaning Instructions: <a href="http://herbeau.com/CleaningAll.pdf">http://herbeau.com/CleaningAll.pdf</a> For Finish Care and Maintenance Information.</li> </ul> |              |                                                     |
| <ul> <li>Please follow example when ordering parts for 'Azalee' Waste</li> <li>To order part# 01 – Azalee Sink Trim</li> </ul>                                                                                                                                                                                                                                                                                                                                                                                                                                                                                                                                                                                                    | **           | HERBEAU Cons                                        |
| 990038xx  Places substitute finish number needed in place of VV                                                                                                                                                                                                                                                                                                                                                                                                                                                                                                                                                                                                                                                                   | He           | erbeau Sanitaire depuis 1857                        |

Please substitute finish number needed in place of **XX** 