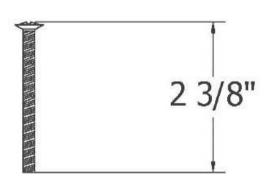

| 2120 – 'Azalee' Waste                                                                                                                                                                                                                                                                                                                                                                                                                                                                                                                                                                                                                                                                                                             |              |                                                     |
|-----------------------------------------------------------------------------------------------------------------------------------------------------------------------------------------------------------------------------------------------------------------------------------------------------------------------------------------------------------------------------------------------------------------------------------------------------------------------------------------------------------------------------------------------------------------------------------------------------------------------------------------------------------------------------------------------------------------------------------|--------------|-----------------------------------------------------|
| 2120 — Azaree W                                                                                                                                                                                                                                                                                                                                                                                                                                                                                                                                                                                                                                                                                                                   | Part # 01 02 | Description Azalee Sink Trim Finished Machine Screw |
| 2 3/8"                                                                                                                                                                                                                                                                                                                                                                                                                                                                                                                                                                                                                                                                                                                            |              |                                                     |
| <ul> <li>Technical Information</li> <li>Size 2 ½" diameter.</li> <li>For Plug &amp; Chain, use 2123 Plug &amp; Chain.</li> <li>Available finishes are French Weathered Brass (47), Polished Chrome (48), SoliBrass (49), Lacquered Matte Black Nickel (50), Old Gold (52), Old Silver (53), Polished Brass (55), Polished Nickel (56), Brushed Nickel (57), Satin Nickel (60), Antique Lacquered Copper (67), Antique Lacquered Brass (68), Weathered Brass (70), Lacquered Polished Black Nickel (71) and Lacquered Polished Copper (80).</li> <li>Please See Cleaning Instructions: <a href="http://herbeau.com/CleaningAll.pdf">http://herbeau.com/CleaningAll.pdf</a> For Finish Care and Maintenance Information.</li> </ul> |              |                                                     |
| <ul> <li>Please follow example when ordering parts for 'Azalee' Waste</li> <li>To order part# 01 – Azalee Sink Trim</li> </ul>                                                                                                                                                                                                                                                                                                                                                                                                                                                                                                                                                                                                    | **           | HERBEAU Cons                                        |
| 990038xx  Places substitute finish number needed in place of VV                                                                                                                                                                                                                                                                                                                                                                                                                                                                                                                                                                                                                                                                   | He           | erbeau Sanitaire depuis 1857                        |