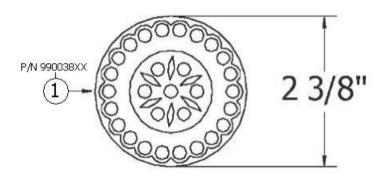

| 2120 – 'Azalee' Waste                                                                                                                                                                                                                                                                                                                                                                                                                                                                                                                                                                                                                                                                                                             |              |                                                     |
|-----------------------------------------------------------------------------------------------------------------------------------------------------------------------------------------------------------------------------------------------------------------------------------------------------------------------------------------------------------------------------------------------------------------------------------------------------------------------------------------------------------------------------------------------------------------------------------------------------------------------------------------------------------------------------------------------------------------------------------|--------------|-----------------------------------------------------|
| 2120 — Azaree W                                                                                                                                                                                                                                                                                                                                                                                                                                                                                                                                                                                                                                                                                                                   | Part # 01 02 | Description Azalee Sink Trim Finished Machine Screw |
| 2 3/8"                                                                                                                                                                                                                                                                                                                                                                                                                                                                                                                                                                                                                                                                                                                            |              |                                                     |
| <ul> <li>Technical Information</li> <li>Size 2 ½" diameter.</li> <li>For Plug &amp; Chain, use 2123 Plug &amp; Chain.</li> <li>Available finishes are French Weathered Brass (47), Polished Chrome (48), SoliBrass (49), Lacquered Matte Black Nickel (50), Old Gold (52), Old Silver (53), Polished Brass (55), Polished Nickel (56), Brushed Nickel (57), Satin Nickel (60), Antique Lacquered Copper (67), Antique Lacquered Brass (68), Weathered Brass (70), Lacquered Polished Black Nickel (71) and Lacquered Polished Copper (80).</li> <li>Please See Cleaning Instructions: <a href="http://herbeau.com/CleaningAll.pdf">http://herbeau.com/CleaningAll.pdf</a> For Finish Care and Maintenance Information.</li> </ul> |              |                                                     |
| <ul> <li>Please follow example when ordering parts for 'Azalee' Waste</li> <li>To order part# 01 – Azalee Sink Trim</li> </ul>                                                                                                                                                                                                                                                                                                                                                                                                                                                                                                                                                                                                    | **           | HERBEAU Cons                                        |
| 990038xx  Places substitute finish number needed in place of VV                                                                                                                                                                                                                                                                                                                                                                                                                                                                                                                                                                                                                                                                   | He           | erbeau Sanitaire depuis 1857                        |

Please substitute finish number needed in place of **XX** 

## 2120 - "Azalee" Waste

\*P/N = PART NUMBER

= FINISHED PARTS

XX = TWO DIGIT FINISH CODE

Copyright©2017 Herbeau Creations. All rights reserved. All product and specifications are subject to change without notice. Herbeau Creations is not responsible for typographical and/or dimensional errors. Typographical errors are subject to correction.