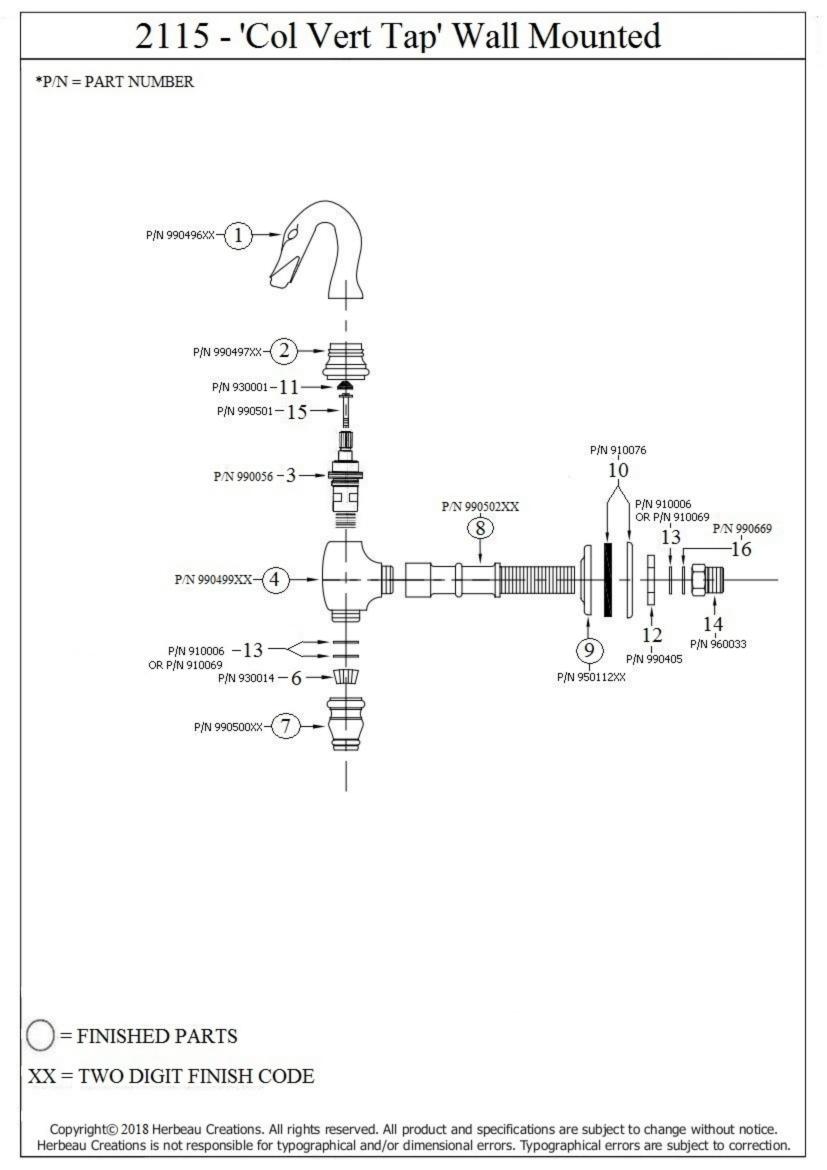

| 2115 - 'Col Vert Tap' Wall Mounted                                                                                                                                                                                                                                                                                                                                                                                                                                                                                                 |        |                              |
|------------------------------------------------------------------------------------------------------------------------------------------------------------------------------------------------------------------------------------------------------------------------------------------------------------------------------------------------------------------------------------------------------------------------------------------------------------------------------------------------------------------------------------|--------|------------------------------|
|                                                                                                                                                                                                                                                                                                                                                                                                                                                                                                                                    | Part # | Description                  |
|                                                                                                                                                                                                                                                                                                                                                                                                                                                                                                                                    | 01     | Colvert Head                 |
|                                                                                                                                                                                                                                                                                                                                                                                                                                                                                                                                    | 02     | Colvert Collar               |
|                                                                                                                                                                                                                                                                                                                                                                                                                                                                                                                                    | 03     | New 2014 Colvert             |
|                                                                                                                                                                                                                                                                                                                                                                                                                                                                                                                                    |        | Stem With Gasket             |
|                                                                                                                                                                                                                                                                                                                                                                                                                                                                                                                                    | 04     | Colvert Body                 |
| <b>⊸</b> 5"                                                                                                                                                                                                                                                                                                                                                                                                                                                                                                                        | 05     | Rubber O-Ring                |
|                                                                                                                                                                                                                                                                                                                                                                                                                                                                                                                                    | 06     | Verseuse Aerator             |
|                                                                                                                                                                                                                                                                                                                                                                                                                                                                                                                                    | 07     | Colvert Water Outlet         |
|                                                                                                                                                                                                                                                                                                                                                                                                                                                                                                                                    | 08     | Threaded Wall Outlet         |
|                                                                                                                                                                                                                                                                                                                                                                                                                                                                                                                                    | 09     | Escutcheon                   |
|                                                                                                                                                                                                                                                                                                                                                                                                                                                                                                                                    | 10     | Metal Ring & Rubber          |
| 3/8" 1 5/8" 6 1/4"                                                                                                                                                                                                                                                                                                                                                                                                                                                                                                                 |        | Washer                       |
|                                                                                                                                                                                                                                                                                                                                                                                                                                                                                                                                    | 11     | Rubber Cone                  |
|                                                                                                                                                                                                                                                                                                                                                                                                                                                                                                                                    | 12     | Nut                          |
|                                                                                                                                                                                                                                                                                                                                                                                                                                                                                                                                    | 13     | 3/8" Washer                  |
|                                                                                                                                                                                                                                                                                                                                                                                                                                                                                                                                    | 14     | Adapter F3/8" X M3/8"<br>NPT |
|                                                                                                                                                                                                                                                                                                                                                                                                                                                                                                                                    | 15     | Colvert Head Screw           |
|                                                                                                                                                                                                                                                                                                                                                                                                                                                                                                                                    | 16     | Low Flow Restrictor          |
|                                                                                                                                                                                                                                                                                                                                                                                                                                                                                                                                    |        |                              |
| Technical Information                                                                                                                                                                                                                                                                                                                                                                                                                                                                                                              |        |                              |
| <ul> <li>NSF / ANSI 61 &amp; 372 / ASME A112.18.1 / CSA B125.1 / CEC AB1953 / WATERSENSE certified.</li> <li>Maximum flow rate is 1.2 GPM with new low flow restrictor.</li> <li>3/8" male adapter.</li> <li>For hot or cold water only – 2115 is not a mixer.</li> <li>Available finishes are French Weathered Brass (47), Polished Chrome (48), SoliBrass (49), Lacquered Matte Black Nickel (50), Old Gold (52), Old Silver (53), Polished Brass (55), Polished Nickel (56), Brushed Nickel (57), Satin Nickel (60),</li> </ul> |        |                              |
| <ul> <li>Antique Lacquered Copper (67), Antique Lacquered Brass (68),<br/>Weathered Brass (70), Lacquered Polished Black Nickel (71) and<br/>Lacquered Polished Copper (80).</li> <li>Please See Cleaning Instructions:<br/><u>http://herbeau.com/CleaningAll.pdf</u> For Finish Care and<br/>Maintenance Information.</li> </ul>                                                                                                                                                                                                  |        |                              |