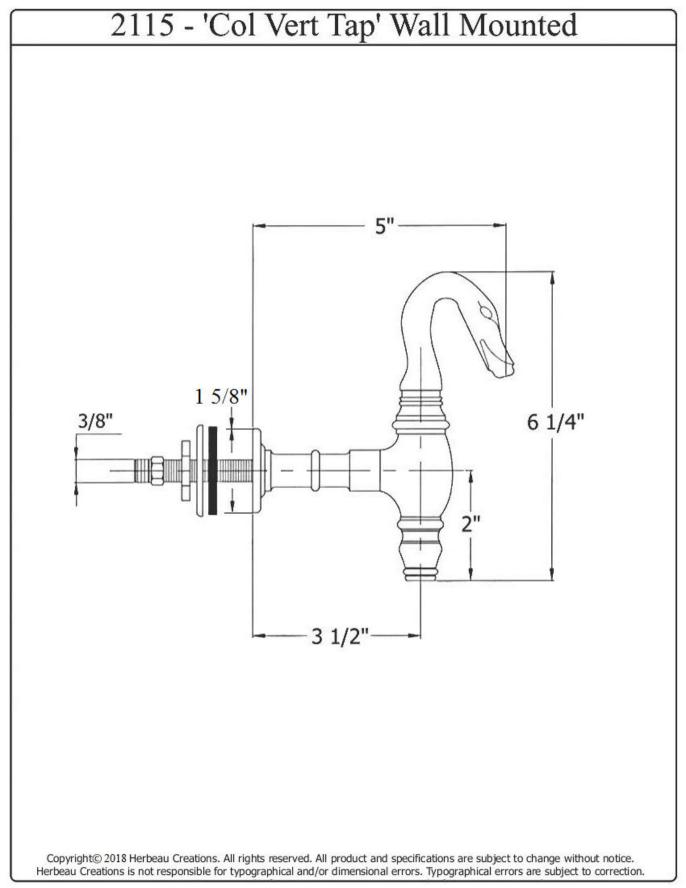

| 2115 - 'Col Vert Tap' Wall Mounted                                                                                                                                                                                                                                                                                                                                                                                                                                                                                                 |        |                              |
|------------------------------------------------------------------------------------------------------------------------------------------------------------------------------------------------------------------------------------------------------------------------------------------------------------------------------------------------------------------------------------------------------------------------------------------------------------------------------------------------------------------------------------|--------|------------------------------|
|                                                                                                                                                                                                                                                                                                                                                                                                                                                                                                                                    | Part # | Description                  |
|                                                                                                                                                                                                                                                                                                                                                                                                                                                                                                                                    | 01     | Colvert Head                 |
|                                                                                                                                                                                                                                                                                                                                                                                                                                                                                                                                    | 02     | Colvert Collar               |
|                                                                                                                                                                                                                                                                                                                                                                                                                                                                                                                                    | 03     | New 2014 Colvert             |
|                                                                                                                                                                                                                                                                                                                                                                                                                                                                                                                                    |        | Stem With Gasket             |
|                                                                                                                                                                                                                                                                                                                                                                                                                                                                                                                                    | 04     | Colvert Body                 |
| <b>⊸</b> 5"                                                                                                                                                                                                                                                                                                                                                                                                                                                                                                                        | 05     | Rubber O-Ring                |
|                                                                                                                                                                                                                                                                                                                                                                                                                                                                                                                                    | 06     | Verseuse Aerator             |
|                                                                                                                                                                                                                                                                                                                                                                                                                                                                                                                                    | 07     | Colvert Water Outlet         |
|                                                                                                                                                                                                                                                                                                                                                                                                                                                                                                                                    | 08     | Threaded Wall Outlet         |
|                                                                                                                                                                                                                                                                                                                                                                                                                                                                                                                                    | 09     | Escutcheon                   |
|                                                                                                                                                                                                                                                                                                                                                                                                                                                                                                                                    | 10     | Metal Ring & Rubber          |
| 3/8" 1 5/8" 6 1/4"                                                                                                                                                                                                                                                                                                                                                                                                                                                                                                                 |        | Washer                       |
|                                                                                                                                                                                                                                                                                                                                                                                                                                                                                                                                    | 11     | Rubber Cone                  |
|                                                                                                                                                                                                                                                                                                                                                                                                                                                                                                                                    | 12     | Nut                          |
|                                                                                                                                                                                                                                                                                                                                                                                                                                                                                                                                    | 13     | 3/8" Washer                  |
|                                                                                                                                                                                                                                                                                                                                                                                                                                                                                                                                    | 14     | Adapter F3/8" X M3/8"<br>NPT |
|                                                                                                                                                                                                                                                                                                                                                                                                                                                                                                                                    | 15     | Colvert Head Screw           |
|                                                                                                                                                                                                                                                                                                                                                                                                                                                                                                                                    | 16     | Low Flow Restrictor          |
|                                                                                                                                                                                                                                                                                                                                                                                                                                                                                                                                    |        |                              |
| Technical Information                                                                                                                                                                                                                                                                                                                                                                                                                                                                                                              |        |                              |
| <ul> <li>NSF / ANSI 61 &amp; 372 / ASME A112.18.1 / CSA B125.1 / CEC AB1953 / WATERSENSE certified.</li> <li>Maximum flow rate is 1.2 GPM with new low flow restrictor.</li> <li>3/8" male adapter.</li> <li>For hot or cold water only – 2115 is not a mixer.</li> <li>Available finishes are French Weathered Brass (47), Polished Chrome (48), SoliBrass (49), Lacquered Matte Black Nickel (50), Old Gold (52), Old Silver (53), Polished Brass (55), Polished Nickel (56), Brushed Nickel (57), Satin Nickel (60),</li> </ul> |        |                              |
| <ul> <li>Antique Lacquered Copper (67), Antique Lacquered Brass (68),<br/>Weathered Brass (70), Lacquered Polished Black Nickel (71) and<br/>Lacquered Polished Copper (80).</li> <li>Please See Cleaning Instructions:<br/><u>http://herbeau.com/CleaningAll.pdf</u> For Finish Care and<br/>Maintenance Information.</li> </ul>                                                                                                                                                                                                  |        |                              |