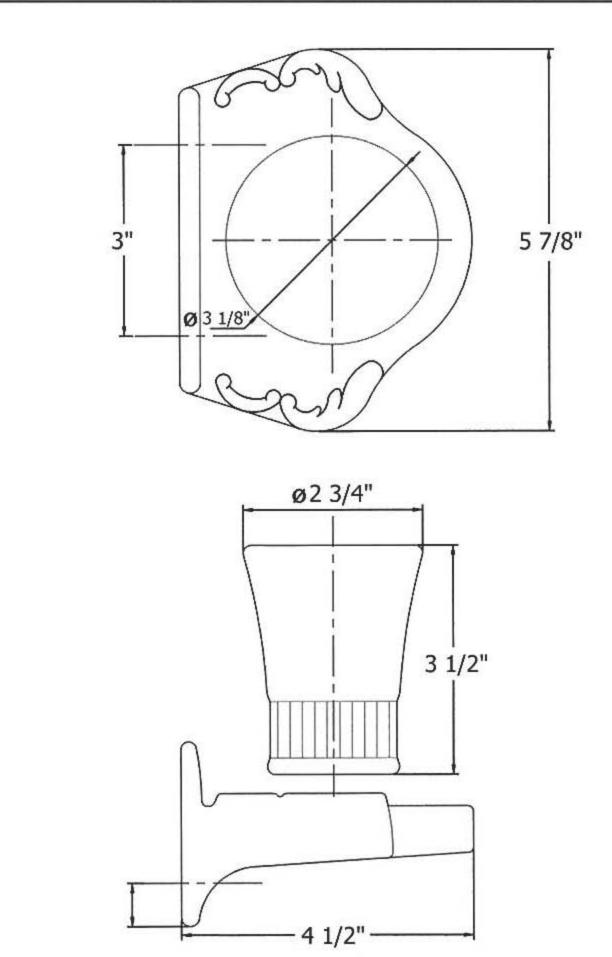

## 1413 - 'Charleston Teeth Tumbler & Holder

Copyright©2017 Herbeau Creations. All rights reserved. All product and specifications are subject to change without notice. Herbeau Creations is not responsible for typographical and/or dimensional errors. Typographical errors are subject to correction.