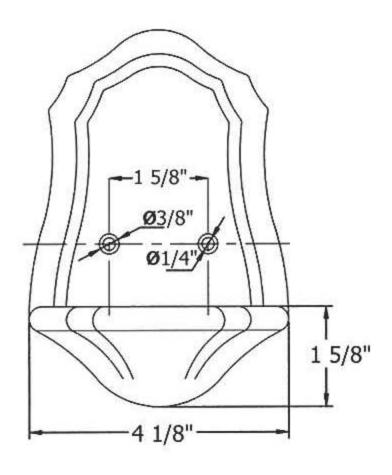

| 1103 – 'Neptune' Soap Dish                                                                                                                                                                                                                                                                                                                                                                                                                                                                                           |        |                                |
|----------------------------------------------------------------------------------------------------------------------------------------------------------------------------------------------------------------------------------------------------------------------------------------------------------------------------------------------------------------------------------------------------------------------------------------------------------------------------------------------------------------------|--------|--------------------------------|
| 3 1/2"<br>5 7/8"<br>5 7/8"<br>4 1/8"<br>3 1/2"                                                                                                                                                                                                                                                                                                                                                                                                                                                                       | Part # | Description                    |
| <ul> <li>Technical Information</li> <li>Available in Moustier Polychrome (01), Moustier Bleu (02), Moustier Rose (03), Vieux Rouen (04), Sceau Rose (05), Sceau Bleu (06), Berain Rose (07), Berain Vert (08), Berain Bleu (09), Romantique (10), Rouen Marly (11), White (20) and Avesnes (21).</li> <li>Please See Cleaning Instructions:         <ul> <li><a href="http://herbeau.com/CleaningAll.pdf">http://herbeau.com/CleaningAll.pdf</a> For Finish Care and Maintenance Information.</li> </ul> </li> </ul> |        |                                |
|                                                                                                                                                                                                                                                                                                                                                                                                                                                                                                                      |        | erbeau & Sanitaire depuis 1857 |