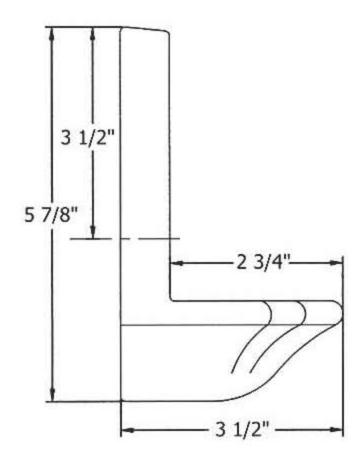

| 1103 – 'Neptune' Soap Dish                                                                                                                                                                                                                                                                                                                                                                                                                                                                                           |        |                                |
|----------------------------------------------------------------------------------------------------------------------------------------------------------------------------------------------------------------------------------------------------------------------------------------------------------------------------------------------------------------------------------------------------------------------------------------------------------------------------------------------------------------------|--------|--------------------------------|
| 3 1/2"<br>5 7/8"<br>5 7/8"<br>4 1/8"<br>3 1/2"                                                                                                                                                                                                                                                                                                                                                                                                                                                                       | Part # | Description                    |
| <ul> <li>Technical Information</li> <li>Available in Moustier Polychrome (01), Moustier Bleu (02), Moustier Rose (03), Vieux Rouen (04), Sceau Rose (05), Sceau Bleu (06), Berain Rose (07), Berain Vert (08), Berain Bleu (09), Romantique (10), Rouen Marly (11), White (20) and Avesnes (21).</li> <li>Please See Cleaning Instructions:         <ul> <li><a href="http://herbeau.com/CleaningAll.pdf">http://herbeau.com/CleaningAll.pdf</a> For Finish Care and Maintenance Information.</li> </ul> </li> </ul> |        |                                |
|                                                                                                                                                                                                                                                                                                                                                                                                                                                                                                                      |        | erbeau & Sanitaire depuis 1857 |