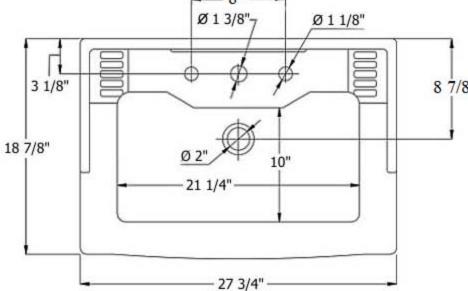

## 0344 - 'Les Favorites' Washstand (Shown With 0340 'Monarque' Washbasin) Part # Description 18 7/8" 3 1/8" 3 1/8" 30 3/4" Ø 1 3/8" 18 7/8" **Technical Information** Please order (0340) 'Monarque' Washbasin, (not included), to complete 'Les Favorites' Washstand. Available finishes Polished Brass (55) and Brushed Nickel Please See Cleaning Instructions: http://herbeau.com/CleaningAll.pdf For Finish Care and Maintenance Information.