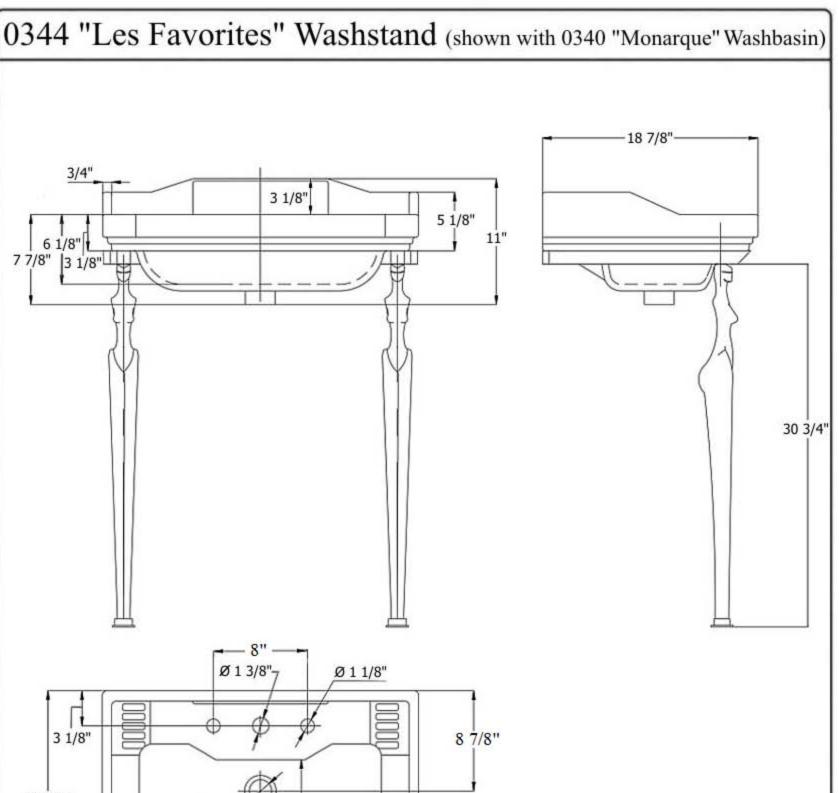

## 0344 - 'Les Favorites' Washstand (Shown With 0340 'Monarque' Washbasin) Part # Description 18 7/8" 3 1/8" 3 1/8" 30 3/4" Ø 1 3/8" 18 7/8" **Technical Information** Please order (0340) 'Monarque' Washbasin, (not included), to complete 'Les Favorites' Washstand. Available finishes Polished Brass (55) and Brushed Nickel Please See Cleaning Instructions: http://herbeau.com/CleaningAll.pdf For Finish Care and Maintenance Information.