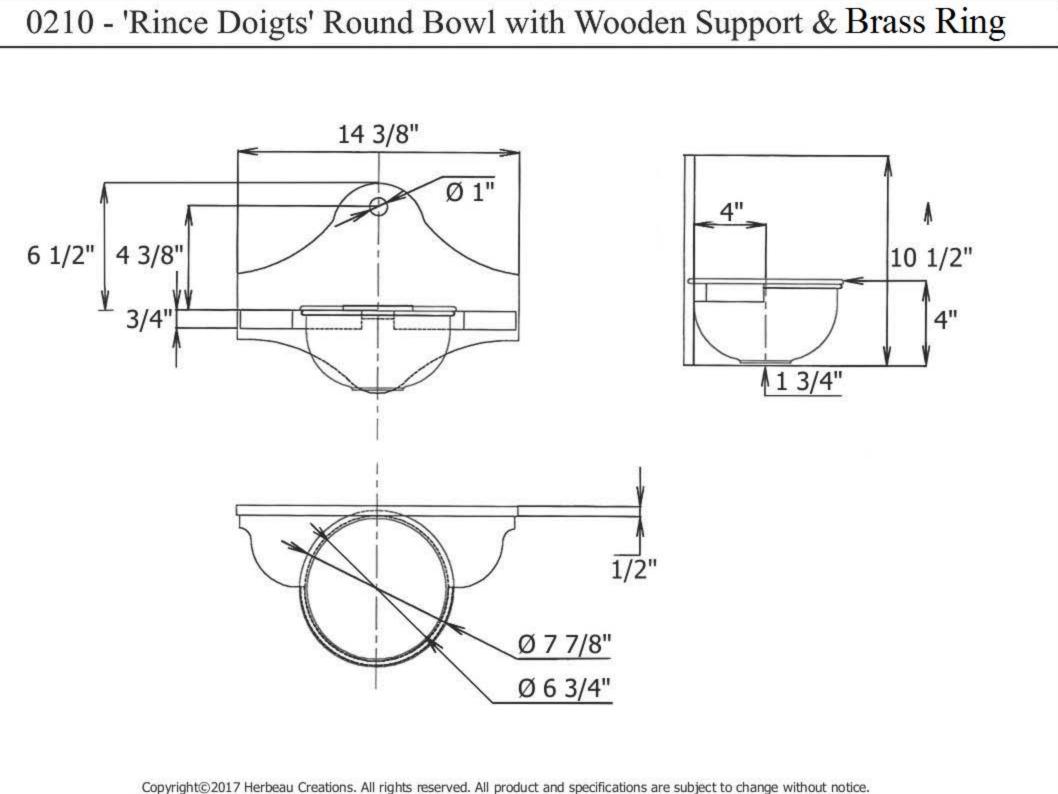

| 0210 – 'Rince Doigts' Round Bowl with Wooden Support and Brass Ring                                                                                                                                                                                                                                                                                                                                                                                                                                                                                                                                                                                                                                                  |        |                                     |
|----------------------------------------------------------------------------------------------------------------------------------------------------------------------------------------------------------------------------------------------------------------------------------------------------------------------------------------------------------------------------------------------------------------------------------------------------------------------------------------------------------------------------------------------------------------------------------------------------------------------------------------------------------------------------------------------------------------------|--------|-------------------------------------|
|                                                                                                                                                                                                                                                                                                                                                                                                                                                                                                                                                                                                                                                                                                                      | Part # | Description                         |
| $6 \frac{14 \frac{3}{8"}}{3/4"}$                                                                                                                                                                                                                                                                                                                                                                                                                                                                                                                                                                                                                                                                                     | 01     | Bowl                                |
| <u>Ø 7 7/8"</u><br><u>Ø 6 3/4"</u>                                                                                                                                                                                                                                                                                                                                                                                                                                                                                                                                                                                                                                                                                   |        |                                     |
| Technical Information                                                                                                                                                                                                                                                                                                                                                                                                                                                                                                                                                                                                                                                                                                |        |                                     |
| <ul> <li>Specify (2120), (2121) and (2122) to complete waste assembly.</li> <li>Metal Bowl available in French Weathered Brass (47), Polished Brass (55), Polished Nickel (56), Brushed Nickel (57), Satin Nickel (60) and Weathered Brass (70).</li> <li>White Bowl available in Moustier Polychrome (01), Moustier Bleu (02), Moustier Rose (03), Vieux Rouen (04), Sceau Rose (05), Sceau Bleu (06), Berain Rose (07), Berain Vert (08), Berain Bleu (09), Romantique (10), Rouen Marly (11), White (20) and Avesnes (21).</li> <li>Please See Cleaning Instructions: <a href="http://herbeau.com/CleaningAll.pdf">http://herbeau.com/CleaningAll.pdf</a> For Finish Care and Maintenance Information.</li> </ul> |        |                                     |
| Please follow example when ordering parts for Rince Doigts                                                                                                                                                                                                                                                                                                                                                                                                                                                                                                                                                                                                                                                           |        | HERBEAU<br>¢coc°                    |
| • To order part#01 – Bowl                                                                                                                                                                                                                                                                                                                                                                                                                                                                                                                                                                                                                                                                                            |        | all.                                |
| ○ <u>0407<b>xx</b></u>                                                                                                                                                                                                                                                                                                                                                                                                                                                                                                                                                                                                                                                                                               | He     | erbeau.<br>du Sanitaire depuis 1857 |
| • Please substitute finish number needed in place of $\underline{XX}$                                                                                                                                                                                                                                                                                                                                                                                                                                                                                                                                                                                                                                                |        |                                     |