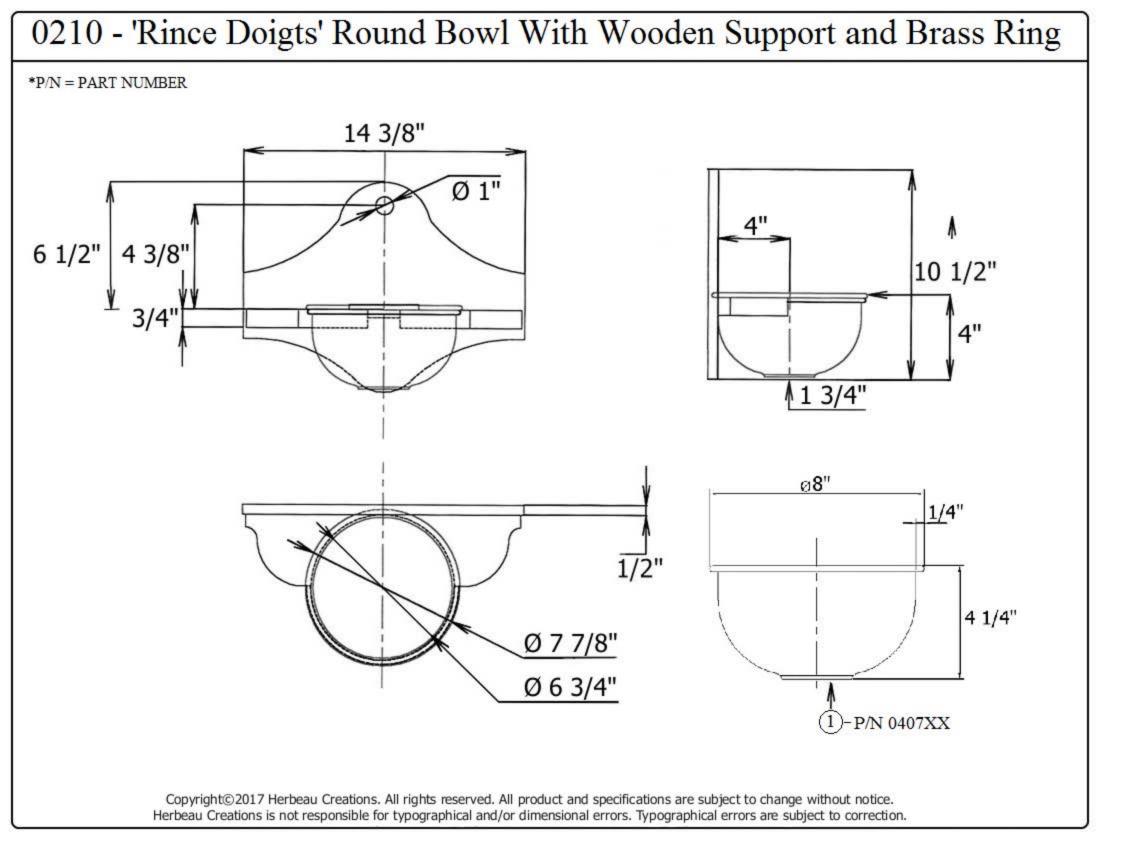

| 0210 – 'Rince Doigts' Round Bowl with Wooden Support and Brass Ring                                                                                                                                                                                                                                                                                                                                                                                                                                                                                                                                                                                                                                                  |        |                                     |
|----------------------------------------------------------------------------------------------------------------------------------------------------------------------------------------------------------------------------------------------------------------------------------------------------------------------------------------------------------------------------------------------------------------------------------------------------------------------------------------------------------------------------------------------------------------------------------------------------------------------------------------------------------------------------------------------------------------------|--------|-------------------------------------|
|                                                                                                                                                                                                                                                                                                                                                                                                                                                                                                                                                                                                                                                                                                                      | Part # | Description                         |
| $6 \frac{14 \frac{3}{8"}}{3/4"}$                                                                                                                                                                                                                                                                                                                                                                                                                                                                                                                                                                                                                                                                                     | 01     | Bowl                                |
| <u>Ø 7 7/8"</u><br><u>Ø 6 3/4"</u>                                                                                                                                                                                                                                                                                                                                                                                                                                                                                                                                                                                                                                                                                   |        |                                     |
| Technical Information                                                                                                                                                                                                                                                                                                                                                                                                                                                                                                                                                                                                                                                                                                |        |                                     |
| <ul> <li>Specify (2120), (2121) and (2122) to complete waste assembly.</li> <li>Metal Bowl available in French Weathered Brass (47), Polished Brass (55), Polished Nickel (56), Brushed Nickel (57), Satin Nickel (60) and Weathered Brass (70).</li> <li>White Bowl available in Moustier Polychrome (01), Moustier Bleu (02), Moustier Rose (03), Vieux Rouen (04), Sceau Rose (05), Sceau Bleu (06), Berain Rose (07), Berain Vert (08), Berain Bleu (09), Romantique (10), Rouen Marly (11), White (20) and Avesnes (21).</li> <li>Please See Cleaning Instructions: <a href="http://herbeau.com/CleaningAll.pdf">http://herbeau.com/CleaningAll.pdf</a> For Finish Care and Maintenance Information.</li> </ul> |        |                                     |
| Please follow example when ordering parts for Rince Doigts                                                                                                                                                                                                                                                                                                                                                                                                                                                                                                                                                                                                                                                           |        | HERBEAU<br>¢coc°                    |
| • To order part#01 – Bowl                                                                                                                                                                                                                                                                                                                                                                                                                                                                                                                                                                                                                                                                                            |        | all.                                |
| ○ <u>0407<b>xx</b></u>                                                                                                                                                                                                                                                                                                                                                                                                                                                                                                                                                                                                                                                                                               | He     | erbeau.<br>du Sanitaire depuis 1857 |
| • Please substitute finish number needed in place of $\underline{XX}$                                                                                                                                                                                                                                                                                                                                                                                                                                                                                                                                                                                                                                                |        |                                     |