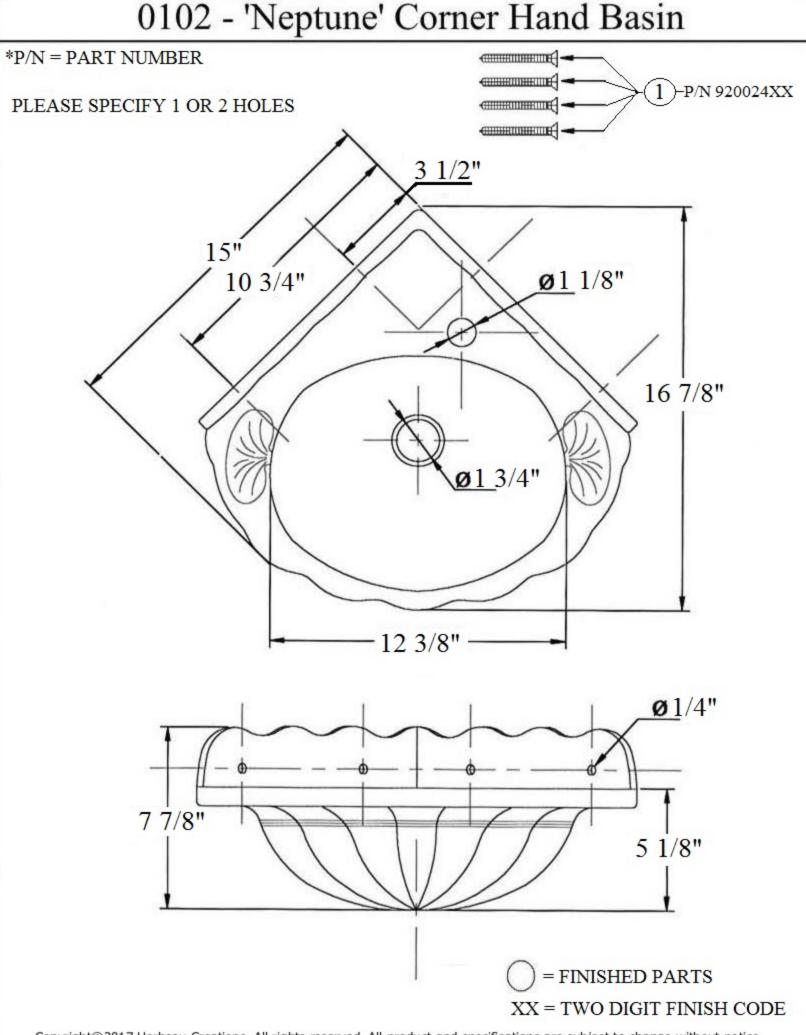

## 0102 - 'Neptune' Corner Hand Basin

## **Technical Information**

- Size: 7 7/8" H x 16 7/8" D.
- To pass UPC Codes please use (2120), (2121) and (2122) and install p-trap into the wall or use the (2124) and (3013) or (3014).
- Please specify single standard, (E.G. 0102031) or 2-hole drilling special order, (E.G. 0102032).
- Available Colors and Hand Painted Patterns are Moustier Polychrome (01), Moustier Bleu (02), Moustier Rose (03), Vieux Rouen (04), Sceau Rose (05), Sceau Bleu (06), Berain Rose (07), Berain Vert (08), Berain Bleu (09), Romantique (10), Rouen Marly (11), White (20) and Avesnes (21).
- Please See Cleaning Instructions: http://herbeau.com/CleaningAll.pdf For Finish Care and Maintenance Information.

## Please follow example when ordering parts for 'Neptune' Hand Basin

To order part# 01 – Finished Screw

## o 920024**xx**

Please substitute finish number needed in place of **XX** 

Description

Copyright©2017 Herbeau Creations. All rights reserved. All product and specifications are subject to change without notice. Herbeau Creations is not responsible for typographical and/or dimensional errors. Typographical errors are subject to correction.