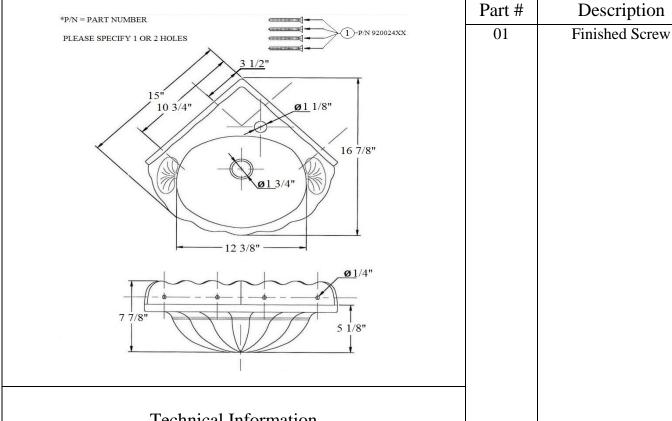

## 0102 - 'Neptune' Corner Hand Basin

## **Technical Information**

- Size: 7 7/8" H x 16 7/8" D.
- To pass UPC Codes please use (2120), (2121) and (2122) and install p-trap into the wall or use the (2124) and (3013) or (3014).
- Please specify single standard, (E.G. 0102031) or 2-hole drilling special order, (E.G. 0102032).
- Available Colors and Hand Painted Patterns are Moustier Polychrome (01), Moustier Bleu (02), Moustier Rose (03), Vieux Rouen (04), Sceau Rose (05), Sceau Bleu (06), Berain Rose (07), Berain Vert (08), Berain Bleu (09), Romantique (10), Rouen Marly (11), White (20) and Avesnes (21).
- Please See Cleaning Instructions: http://herbeau.com/CleaningAll.pdf For Finish Care and Maintenance Information.

## Please follow example when ordering parts for 'Neptune' Hand Basin

To order part# 01 – Finished Screw

## o 920024**xx**

Please substitute finish number needed in place of **XX** 

Description

Copyright©2017 Herbeau Creations. All rights reserved. All product and specifications are subject to change without notice. Herbeau Creations is not responsible for typographical and/or dimensional errors. Typographical errors are subject to correction.