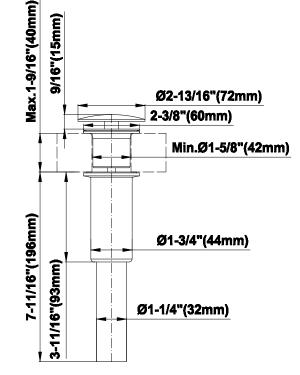

# Information

- Fits 1-3/4" Drain Opening
- With 1-1/4" Tailpiece
- Non-removeable metal stopper
- May be used for Vessel Sinks without Overflow Holes

PVD

Architectural

White

### Product Features

- Fits 1-3/4" Drain Opening
- With 1-1/4" Tailpiece
- Non-removeable metal stopper
- May be used for Vessel Sinks without Overflow Holes