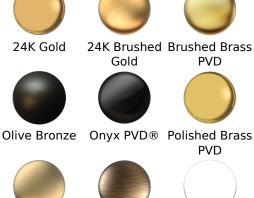

#### **Finishes**

Unfinished

Gold

Vintage

Brushed BrassBrushed Brass

24K Brushed Brushed Brass Architectural PVD Black™

Polished Chrome

Gunmetal

Gunmetal

Distressed

Steelnox®

(Satin Nickel)

Matte Black

Unfinished Brass

Nickel

Polished Nickel

#### Available Finishes

- Polished Chrome
  G-9958-PC
- Steelnox® G-9958-SN
- Brushed Nickel
  G-9958-BNi
- Polished Nickel
  G-9958-PN
- Olive Bronze
  G-9958-OB
- Architectural Black G-9958-BK
- Architectural White G-9958-WT
- 18K Gold Plate G-9958-AU