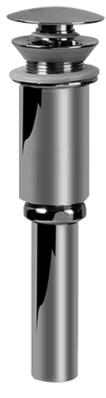

BATHROOM No Collect Umbrella Drain Without Overflow G-9958

# Information

- Fits 1-3/4" Drain Opening
- With 1-1/4" Tailpiece
- Non-removeable metal stopper
- May be used for Vessel Sinks without Overflow Holes

PVD

Architectural

White

### Product Features

- Fits 1-3/4" Drain Opening
- With 1-1/4" Tailpiece
- Non-removeable metal stopper
- May be used for Vessel Sinks without Overflow Holes