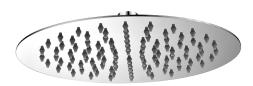

# Information

- Stainless Steel
- 126 no-clog, easy-clean rubber water nozzles
- 1/16" thick
- Showerhead flow rate ≤ 1.8 max gpm
- CALGreen

### **Product Features**

- Stainless steel
- 1/16" thick
- 126 no-clog, easy-clean rubber spray nozzles
- Showerhead flow rate ≤ 1.8 max gpm