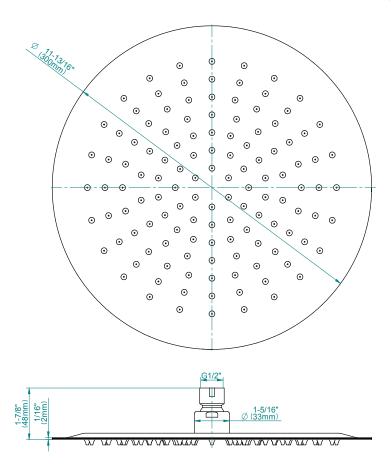

# Information

- Stainless Steel
- 126 no-clog, easy-clean rubber water nozzles
- 1/16" thick
- Showerhead flow rate ≤ 1.8 max gpm
- CALGreen

### **Product Features**

- Stainless steel
- 1/16" thick
- 126 no-clog, easy-clean rubber spray nozzles
- Showerhead flow rate ≤ 1.8 max gpm