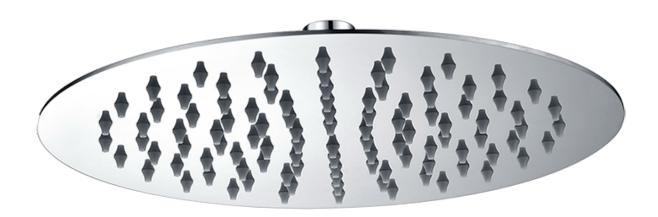

# Information

- Stainless Steel
- 126 no-clog, easy-clean rubber water nozzles
- 1/16" thick
- Showerhead flow rate ≤ 1.8 max gpm
- CALGreen

### **Product Features**

- Stainless steel
- 1/16" thick
- 126 no-clog, easy-clean rubber spray nozzles
- Showerhead flow rate ≤ 1.8 max gpm