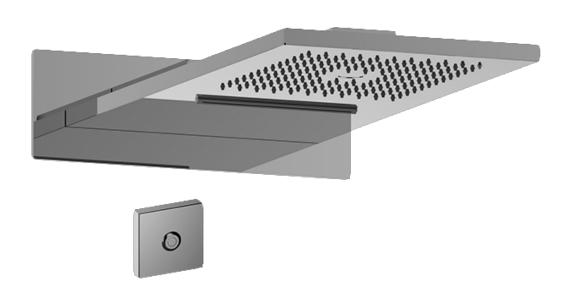

G-8201

# Information

- Stainless Steel
- Rainfall and Cascade functions
- Functions may be used separately or simultaneously
- Single LED light with 6 color variations
- Rainfall flow rate ≤ 2.0 max gpm
- Cascade flow rate ≤ 2.0 max gpm
- 134 no-clog, easy-clean rubber water nozzles
- Includes wall-mount button for LED control box
- CALGreen

## **Product Features**

- Stainless steel
- Wall-mounted installation
- Rainfall and cascade functions
- Functions may be used separately or simultaneously
- Single LED light with 6 color variations
- Rainfall flow rate ≤ 1.8 max gpm
- Cascade flow rate ≤ 1.8 max gpm
- 134 no-clog, easy-clean rubber water nozzles
- Includes wall-mount button for LED control box