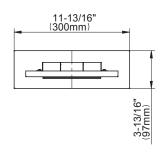

# Information

- Stainless Steel
- Rainfall and Cascade functions
- Functions may be used separately or simultaneously
- Single LED light with 6 color variations
- Rainfall flow rate ≤ 2.0 max gpm
- Cascade flow rate ≤ 2.0 max gpm
- 134 no-clog, easy-clean rubber water nozzles
- Includes wall-mount button for LED control box
- CALGreen

## **Product Features**

- Stainless steel
- Wall-mounted installation
- Rainfall and cascade functions
- Functions may be used separately or simultaneously
- Single LED light with 6 color variations
- Rainfall flow rate ≤ 1.8 max gpm
- Cascade flow rate ≤ 1.8 max gpm
- 134 no-clog, easy-clean rubber water nozzles
- Includes wall-mount button for LED control box