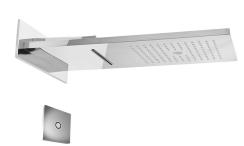

G-8201

# Information

- Stainless Steel
- Rainfall and Cascade functions
- Functions may be used separately or simultaneously
- Single LED light with 6 color variations
- Rainfall flow rate ≤ 2.0 max gpm
- Cascade flow rate ≤ 2.0 max gpm
- 134 no-clog, easy-clean rubber water nozzles
- Includes wall-mount button for LED control box
- CALGreen

## **Product Features**

- Stainless steel
- Wall-mounted installation
- Rainfall and cascade functions
- Functions may be used separately or simultaneously
- Single LED light with 6 color variations
- Rainfall flow rate ≤ 1.8 max gpm
- Cascade flow rate ≤ 1.8 max gpm
- 134 no-clog, easy-clean rubber water nozzles
- Includes wall-mount button for LED control box