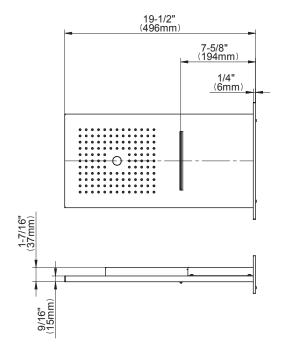

# Information

- Stainless Steel
- Rainfall and Cascade functions
- Functions may be used separately or simultaneously
- Single LED light with 6 color variations
- Rainfall flow rate ≤ 2.0 max gpm
- Cascade flow rate ≤ 2.0 max gpm
- 134 no-clog, easy-clean rubber water nozzles
- Includes wall-mount button for LED control box
- CALGreen

## **Product Features**

- Stainless steel
- Wall-mounted installation
- Rainfall and cascade functions
- Functions may be used separately or simultaneously
- Single LED light with 6 color variations
- Rainfall flow rate ≤ 1.8 max gpm
- Cascade flow rate ≤ 1.8 max gpm
- 134 no-clog, easy-clean rubber water nozzles
- Includes wall-mount button for LED control box