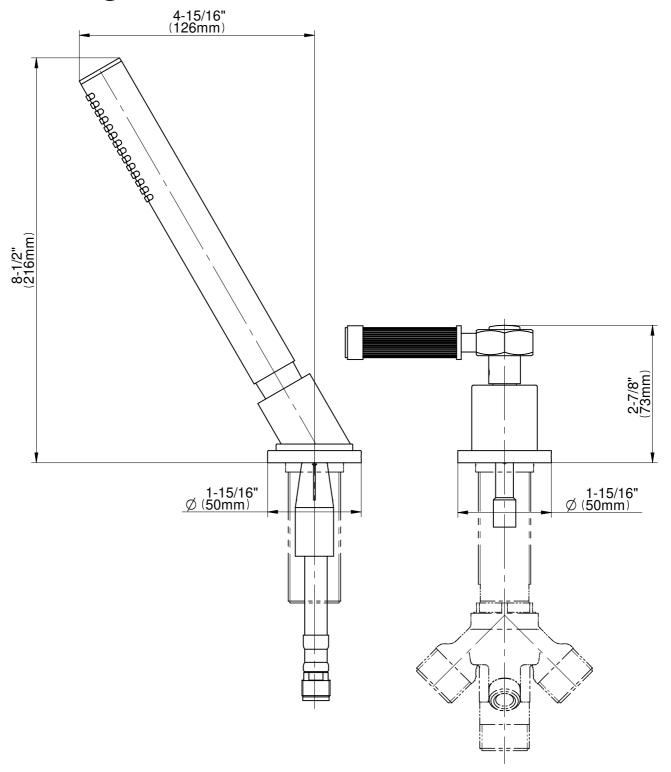

G-11355-LM56B



### Information

- Matches G-11350-\*\*\* Roman tub set
- Handshower hose included
- ADA

# G-11355-LM56B-T Vintage Series



Trim set is designed to oprate with G-I057







### **Information**

- Matches G-11350-\*\*\* Roman tub set
- · Handshower hose included
- ADA

#### **Finishes**



24K Gold



Gold



Gold with **Black Accents** 



24K Brushed 24K Brushed Architectural Black™



Brushed Nickel



Gunmetal



Gunmetal Distressed



Matte Black



Olive Bronze



Polished Chrome



Polished Chrome with **Black Accents** 



Polished Nickel



Polished Nickel with **Black Accents** 



Unfinished **Brass** 



Unfinished



Vintage **Brushed BrassBrushed Brass** 



# G-11355-LM56B-T Vintage Series



Trim set is designed to oprate with G-I057









### **Information**

• Durable diverter valve

#### **Finishes**



24K Gold



Gold



Gold with



24K Brushed 24K Brushed Architectural Black™



Brushed Nickel



Gunmetal



Gunmetal Distressed



Matte Black



Olive Bronze



Polished Chrome



Polished Chrome with **Black Accents** 



Polished Nickel



Polished Nickel with **Black Accents** 



Unfinished Brass



Unfinished



Vintage **Brushed BrassBrushed Brass** 





## **Product Features**

Durable diverter valve



## Warranty

Limited lifetime warranty

For complete warranty information go to: www.graff-faucets.com/en/info/faqs