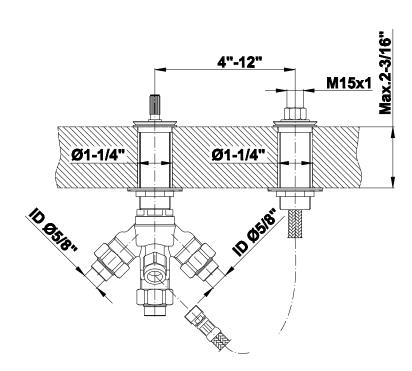

ith **Black Accents** 



Unfinished **Brass** 



Unfinished



Vintage **Brushed BrassBrushed Brass** 



# G-11355-LM56B-T Vintage Series



Trim set is designed to oprate with G-I057









### **Information**

• Durable diverter valve

#### **Finishes**



24K Gold



Gold



Gold with



24K Brushed 24K Brushed Architectural Black™



Brushed Nickel



Gunmetal



Gunmetal Distressed



Matte Black



Olive Bronze



Polished Chrome



Polished Chrome with **Black Accents** 



Polished Nickel



Polished Nickel with **Black Accents** 



Unfinished Brass



Unfinished



Vintage **Brushed BrassBrushed Brass** 





## **Product Features**

Durable diverter valve



## Warranty

Limited lifetime warranty

For complete warranty information go to: www.graff-faucets.com/en/info/faqs