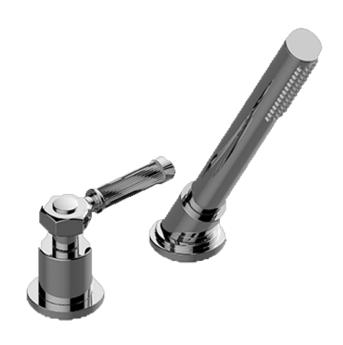

G-11355-LM56B



### Information

- Matches G-11350-\*\*\* Roman tub set
- Handshower hose included
- ADA

# G-11355-LM56B-T Vintage Series



Trim set is designed to oprate with G-I057







### **Information**

- Matches G-11350-\*\*\* Roman tub set
- · Handshower hose included
- ADA

#### **Finishes**



24K Gold



Gold



Gold with **Black Accents** 



24K Brushed 24K Brushed Architectural Black™



Brushed Nickel



Gunmetal



Gunmetal Distressed



Matte Black



Olive Bronze



Polished Chrome



Polished Chrome with **Black Accents** 



Polished Nickel



Polished Nickel with **Black Accents** 



Unfinished **Brass** 



Unfinished



Vintage **Brushed BrassBrushed Brass** 



# G-11355-LM56B-T Vintage Series



Trim set is designed to oprate with G-I057









### **Information**

• Durable diverter valve

#### **Finishes**



24K Gold



Gold



Gold with



24K Brushed 24K Brushed Architectural Black™



Brushed Nickel



Gunmetal



Gunmetal Distressed



M