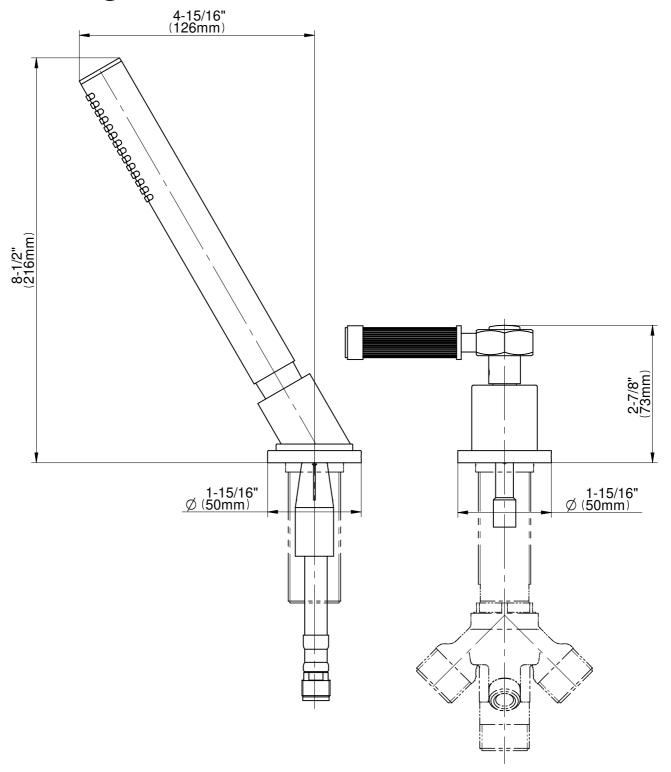

G-11355-LM56B



### Information

- Matches G-11350-\*\*\* Roman tub set
- Handshower hose included
- ADA

# G-11355-LM56B-T Vintage Series



Trim set is designed to oprate with G-I057







### **Information**

- Matches G-11350-\*\*\* Roman tub set
- · Handshower hose included
- ADA

#### **Finishes**



24K Gold



Gold



Gold with **Black Accents** 



24K Brushed 24K Brushed Architectural Black™



Brushed Nickel



Gunmetal



Gunmetal Distressed



Matte Black



Olive Bronze



Polished Chrome



Polished Chrome with **Black Accents** 



Polished Nickel



Polished Nickel with **Black Accents** 



Unfinished **Brass** 



Unfinished



Vintage **Brushed BrassBrushed Brass** 



# G-11355-LM56B-T Vintage Series



Trim set is designed to oprate with G-I057









### **Information**

• Durable diverter valve

#### **Finishes**



24K Gold



Gold



Gold with



24K Brushed 24K Brushed Architectural Black™



Brus