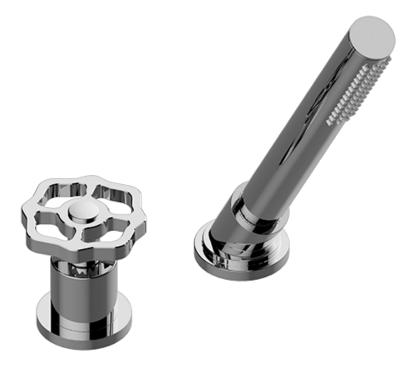

G-11355-C18B



# Information

- Matches G-11350-\*\*\* Roman tub set
- Handshower hose included

# G-11355-C18B-T Vintage Series









## **Information**

- Matches G-11350-\*\*\* Roman tub set
- · Handshower hose included

### **Finishes**



24K Gold



Gold



24K Brushed 24K Brushed Architectural Gold with **Black Accents** 



Black™



Brushed Nickel



Gunmetal



Gunmetal Distressed



Matte Black



Olive Bronze



Polished Chrome



Polished Chrome with **Black Accents** 



Polished Nickel



Polished Nickel with **Black Accents** 



Unfinished Brass



Unfinished



Vintage **Brushed BrassBrushed Brass** 



# G-11355-C18B-T Vintage Series











## **Information**

• Durable diverter valve

### **Finishes**



24K Gold



Gold



Gold with



24K Brushed 24K Brushed Architectural Black™



Brushed Nickel



Gunmetal



Gunmetal Distressed



Matte Black



Olive Bronze



Polished Chrome



Polished Ch