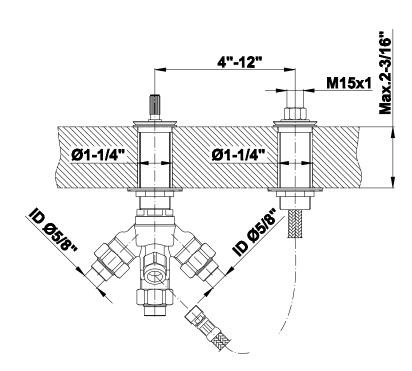

G-11355-C18B

# Information

- Matches G-11350-\*\*\* Roman tub set
- Handshower hose included

# G-11355-C18B-T Vintage Series

## **Information**

- Matches G-11350-\*\*\* Roman tub set
- · Handshower hose included