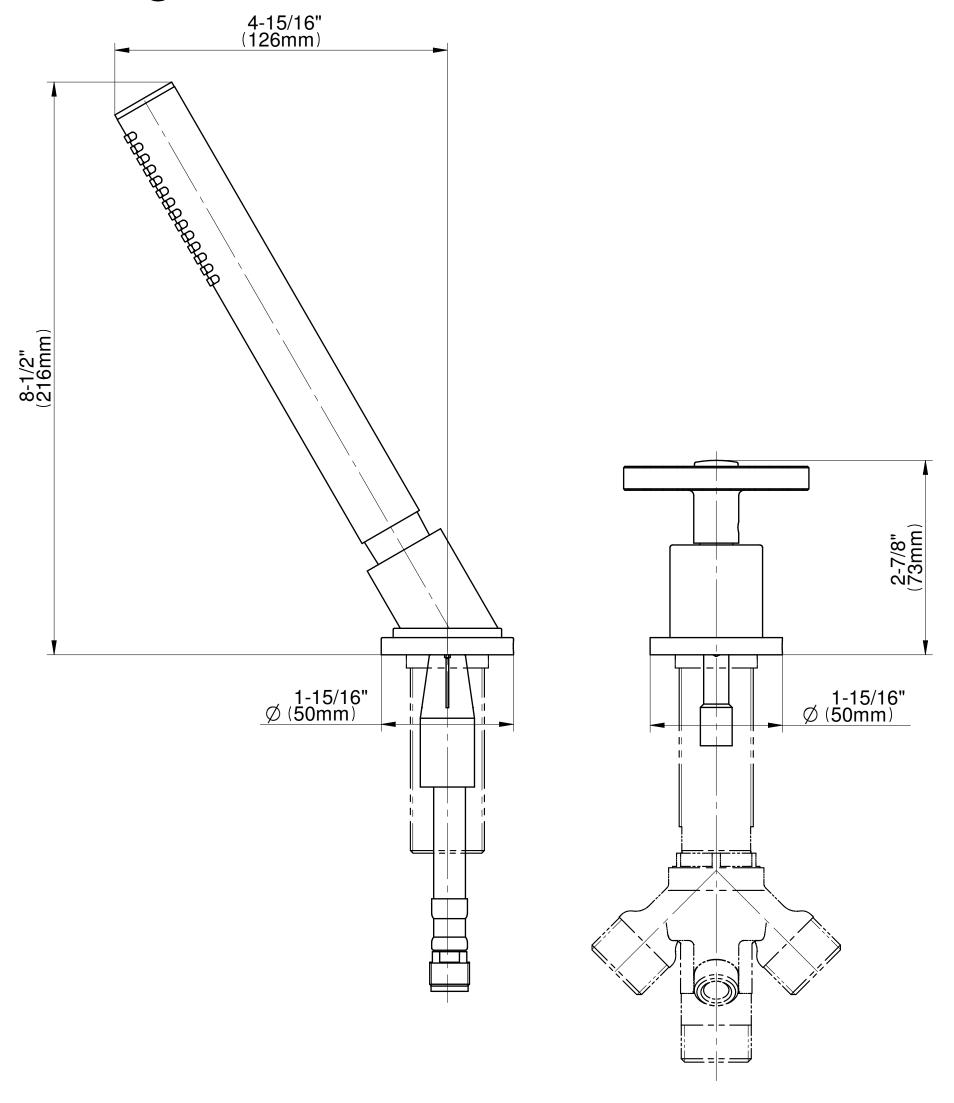

G-11355-C18B



# Information

- Matches G-11350-\*\*\* Roman tub set
- Handshower hose included

# G-11355-C18B-T Vintage Series









## **Information**

- Matches G-11350-\*\*\* Roman tub set
- · Handshower hose included

### **Finishes**



24K Gold



Gold



24K Brushed 24K Brushed Architectural Gold with **Black Accents** 



Black™



Brushed Nickel



Gunmetal



Gunmetal Distressed



Matte Black



Olive Bronze



Polished Chrome



Polished Chrome with **Black Accents** 



Polished Nickel



Polished Nickel with **Black Accents** 



Unfinished Brass



Unfinished



Vintage **Brushed BrassBrushed Brass** 



# G-11355-C18B-T Vintage Series











## **Information**

• Durable diverter valve

### **Finishes**



24K Gold



Gold



Gold with



24K Brushed 24K Brushed Architectural Black™



Brushed Nickel



Gunmetal



Gunmetal Distressed



Matte Black



Olive Bronze



Polished Chrome



Polis