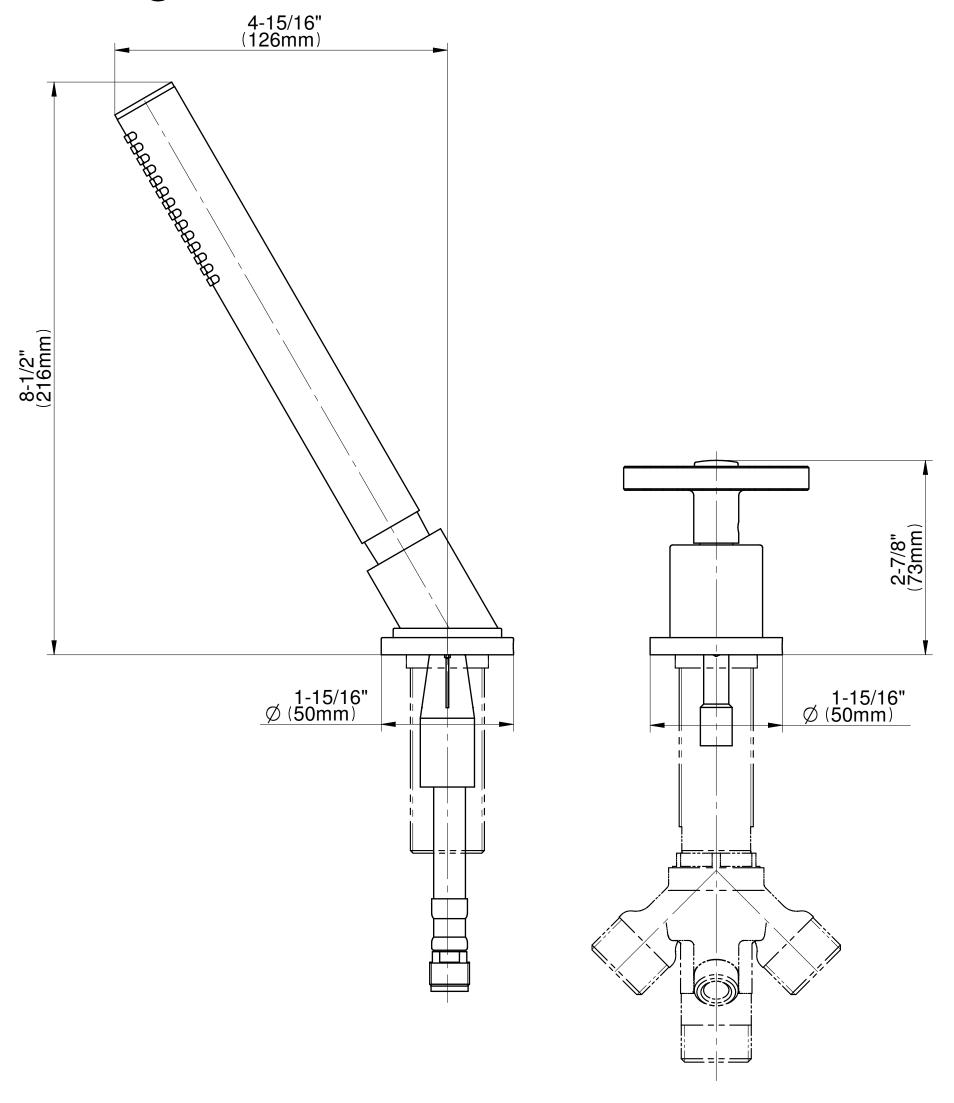

G-11355-C18B



# Information

- Matches G-11350-\*\*\* Roman tub set
- Handshower hose included

# G-11355-C18B-T Vintage Series









## **Information**

- Matches G-11350-\*\*\* Roman tub set
- · Handshower hose included

### **Finishes**



24K Gold



Gold



24K Brushed 24K Brushed Architectural Gold with **Black Accents** 



Black™



Brushed Nickel



Gunmetal



Gunmetal Distressed



Matte Black



Olive Bronze



Polished Chrome



Polished Chrome with **Black Accents** 



Polished Nickel



Polished Nickel with **Black Accents** 



Unfinished Brass



Unfinished



Vintage **Brushed BrassBrushed Brass** 



# G-11355-C18B-T Vintage Series











## **Information**

• Durable diverter valve

### **Finishes**



24K Gold



Gold



Gold with



24K Brushed 24K Brushed Architectural Black™



Brushed Nickel



Gunmetal



Gunmetal Distressed



Matte Black



Olive Bronze



Polished Chrome



Polished Chrome with **Black Accents** 



Polished Nickel



Polished Nickel with **Black Accents** 



Unfinished Brass



Unfinished



Vintage **Brushed BrassBrushed Brass** 





# **Product Features**

Durable diverter valve



# Warranty

Limited lifetime warranty

For complete warranty information go to: www.graff-faucets.com/en/info/faqs