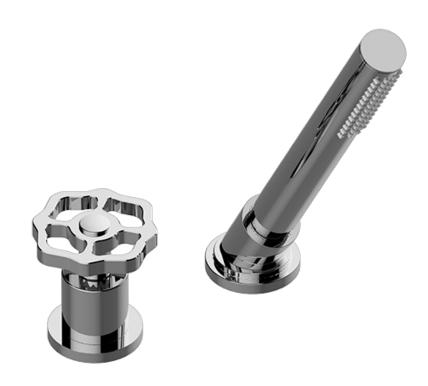

# Information

- Matches G-11350-\*\*\* Roman tub set
- Handshower hose included

## **Information**

- Matches G-11350-\*\*\* Roman tub set
- · Handshower hose included