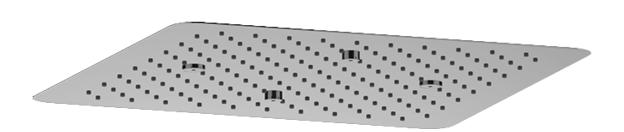

#### Information

- Stainless steel
- Rainfall and mist functions
- Functions may be used separately or simultaneously
- Rainfall flow rate ≤ 1.8 max gpm
- Mist flow rate ≤ 1.8 max gpm
- 176 no clog easy clean nozzles
- CALGreen

## **Product Features**

- Stainless steel
- Rainfall and mist functions
- Functions may be used separately or simultaneously
- Rainfall flow rate ≤ 1.8 max gpm
- Mist flow rate ≤ 1.8 max gpm
- 176 no clog easy clean nozzles