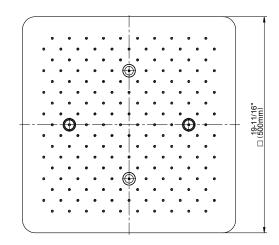

#### Information

- Stainless steel
- Rainfall and mist functions
- Functions may be used separately or simultaneously
- Rainfall flow rate ≤ 1.8 max gpm
- Mist flow rate ≤ 1.8 max gpm
- 176 no clog easy clean nozzles
- CALGreen

## **Product Features**

- Stainless steel
- Rainfall and mist functions
- Functions may be used separately or simultaneously
- Rainfall flow rate ≤ 1.8 max gpm
- Mist flow rate ≤ 1.8 max gpm
- 176 no clog easy clean nozzles