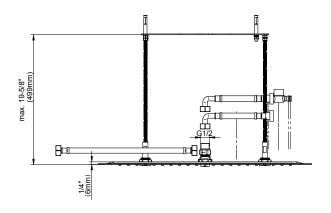

#### Information

- Stainless steel
- Rainfall and mist functions
- Functions may be used separately or simultaneously
- Rainfall flow rate ≤ 1.8 max gpm
- Mist flow rate ≤ 1.8 max gpm
- 176 no clog easy clean nozzles
- CALGreen

#### **Finishes**



Stainless Polished





## **Product Features**

- Stainless steel
- Rainfall and mist functions
- Functions may be used separately or simultaneously
- Rainfall flow rate ≤ 1.8 max gpm
- Mist flow rate ≤ 1.8 max gpm
- 176 no clog easy clean nozzles

## Available Finishes

 Stainless Polished G-8235-SP

\* Special order finish- call for availability

# Code Compliance

CALGreen

#### Warranty

• Limited lifetime warranty

For complete warranty information go to www.graff-designs.com/en-nam/warranty