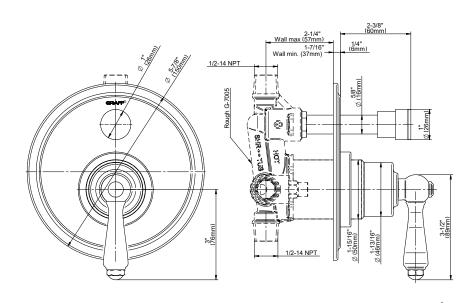

# SHOWER Pressure Balancing Valve Trim with Handle & Diverter G-7095-LM48S-T

## Information

- Single metal handle, decorative trim plate
- Includes push-button diverter
- Use with G-7055 pressure balancing rough valve
- Available Fall 2017- Call for earlier availability
- ADA

### Product Features

- Single metal handle, decorative trim plate
- Includes push-button diverter
- Use with G-7055 pressure balancing rough valve