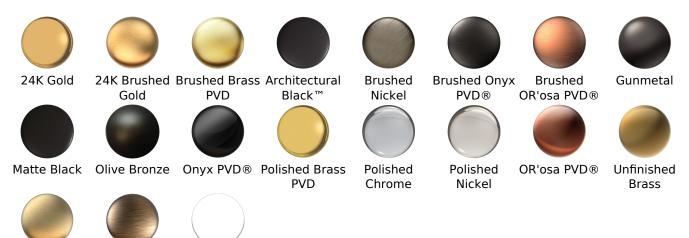

#### Finishes

Unfinished Vintage Architectural Brushed BrassBrushed Brass White

#### Available Finishes

- Polished Chrome
  G-7095-LM48S-PC-T
- Brushed Nickel
  G-7095-LM48S-BNi-T
- Polished Nickel G-7095-LM48S-PN-T
- Olive Bronze
  G-7095-LM48S-OB-T
- Unfinished Brass\*
  G-7095-LM48S-UB-T\*
- Gold\* G-7095-LM48S-AU-T\*
- Brushed Gold\* G-7095-LM48S-BAU-T\*
  - \* Special order finish- call for availability