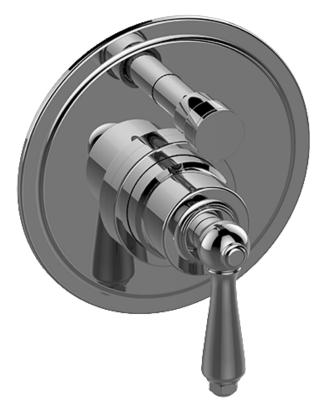

# SHOWER Pressure Balancing Valve Trim with Handle & Diverter G-7095-LM48S-T

## Information

- Single metal handle, decorative trim plate
- Includes push-button diverter
- Use with G-7055 pressure balancing rough valve
- Available Fall 2017- Call for earlier availability
- ADA

### Product Features

- Single metal handle, decorative trim plate
- Includes push-button diverter
- Use with G-7055 pressure balancing rough valve