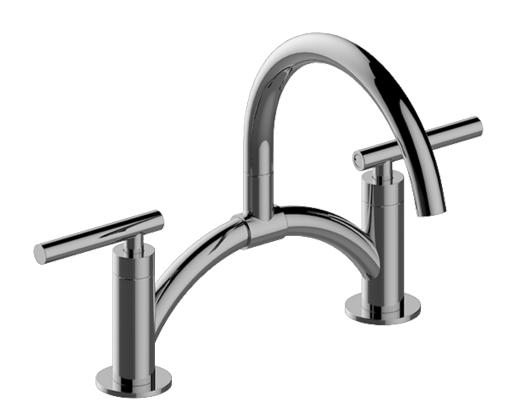

# Information

- Installs on 8" centers
- Swivel spout
- Aerated flow rate ≤1.8 max gpm
- ADA
- CALGreen

# **Product Features**

- Installs on 8" centers
- Swivel spout
- Aerated flow rate ≤1.8 max gpm