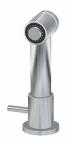

# Information

- Installs on 8" centers
- Swivel spout
- Aerated flow rate ≤1.8 max gpm
- ADA
- CALGreen

# **Product Features**

- Installs on 8" centers
- Swivel spout
- Aerated flow rate ≤1.8 max gpm