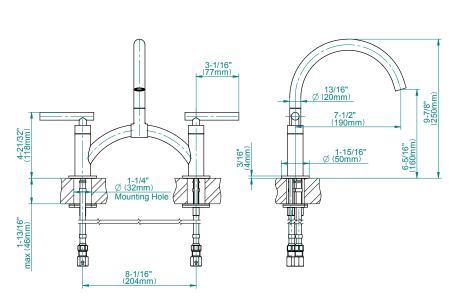

# Information

- Installs on 8" centers
- Swivel Spout
- Aerated flow rate ≤1.8 max gpm, side spray flow rate ≤1.8 max gpm
- Includes matching independent side spray w/ progressive valve and dual-function spray/stream pull-out sprayhead
- ADA
- CALGreen

#### Product Features

- Installs on 8" centers
- Swivel spout
- Aerated flow rate ≤ 1.8 max gpm,
  side spray flow rate ≤ 1.8 max gpm
- Includes matching independent side spray w/progressive valve and dualfunction spray/stream pull-out sprayhead