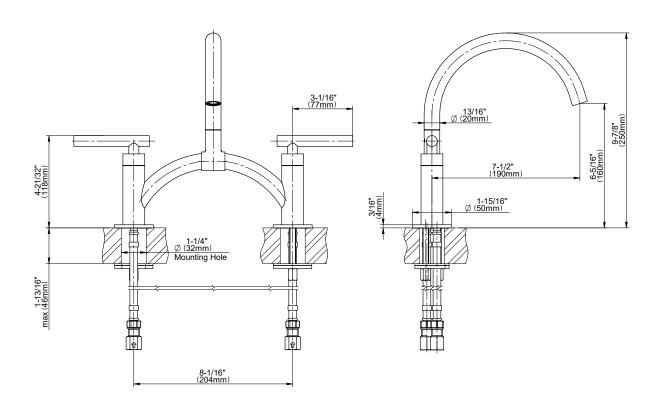

# Information

- Installs on 8" centers
- Swivel spout
- Aerated flow rate ≤1.8 max gpm
- ADA
- CALGreen

# **Product Features**

- Installs on 8" centers
- Swivel spout
- Aerated flow rate ≤1.8 max gpm