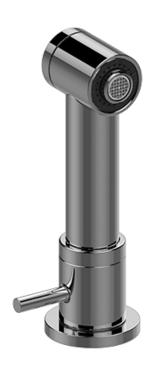

# **Information**

- Single-hole installation
- Single lever handle
- Dual-function spray/stream pullout sprayhead
- Progressive valve controls water temperature
- Aerated flow rate ≤ 1.8 max gpm
- CALGreen

#### **Product Features**

- Single-hole installation
- Single lever handle
- Dual-function spray/stream pullout sprayhead
- Progressive valve controls water temperature
- Aerated flow rate ≤ 1.8 max gpm