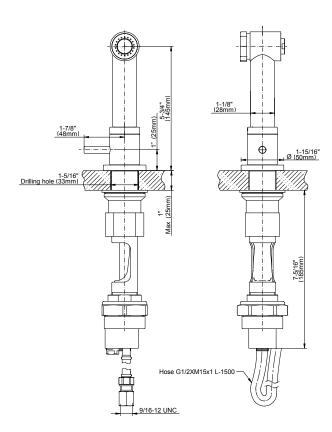

# **Information**

- Single-hole installation
- Single lever handle
- Dual-function spray/stream pullout sprayhead
- Progressive valve controls water temperature
- Aerated flow rate ≤ 1.8 max gpm
- CALGreen

#### **Product Features**

- Single-hole installation
- Single lever handle
- Dual-function spray/stream pullout sprayhead
- Progressive valve controls water temperature
- Aerated flow rate ≤ 1.8 max gpm