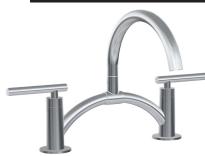

# Information

- Installs on 8" centers
- Swivel spout
- Aerated flow rate ≤1.8 max gpm
- ADA
- CALGreen

# **Product Features**

- Installs on 8" centers
- Swivel spout
- Aerated flow rate ≤1.8 max gpm