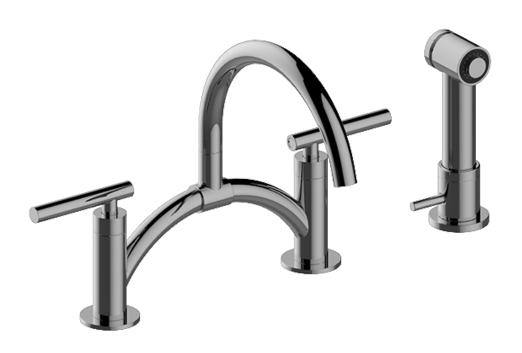

# Information

- Installs on 8" centers
- Swivel Spout
- Aerated flow rate ≤1.8 max gpm, side spray flow rate ≤1.8 max gpm
- Includes matching independent side spray w/ progressive valve and dual-function spray/stream pull-out sprayhead
- ADA
- CALGreen

#### Product Features

- Installs on 8" centers
- Swivel spout
- Aerated flow rate ≤ 1.8 max gpm,
  side spray flow rate ≤ 1.8 max gpm
- Includes matching independent side spray w/progressive valve and dualfunction spray/stream pull-out sprayhead

#### Available Finishes

- Polished Chrome G-5895-LM49-PC
- Polished Nickel
  G-5895-LM49-PN
- Brushed Nickel
  G-5895-LM49-SN
- Olive Bronze\*G-5895-LM49-OB\*