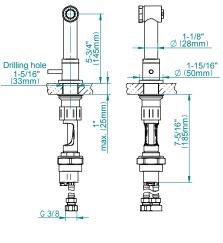

# Information

- Installs on 8" centers
- Swivel spout
- Aerated flow rate ≤1.8 max gpm
- ADA
- CALGreen

# **Product Features**

- Installs on 8" centers
- Swivel spout
- Aerated flow rate ≤1.8 max gpm