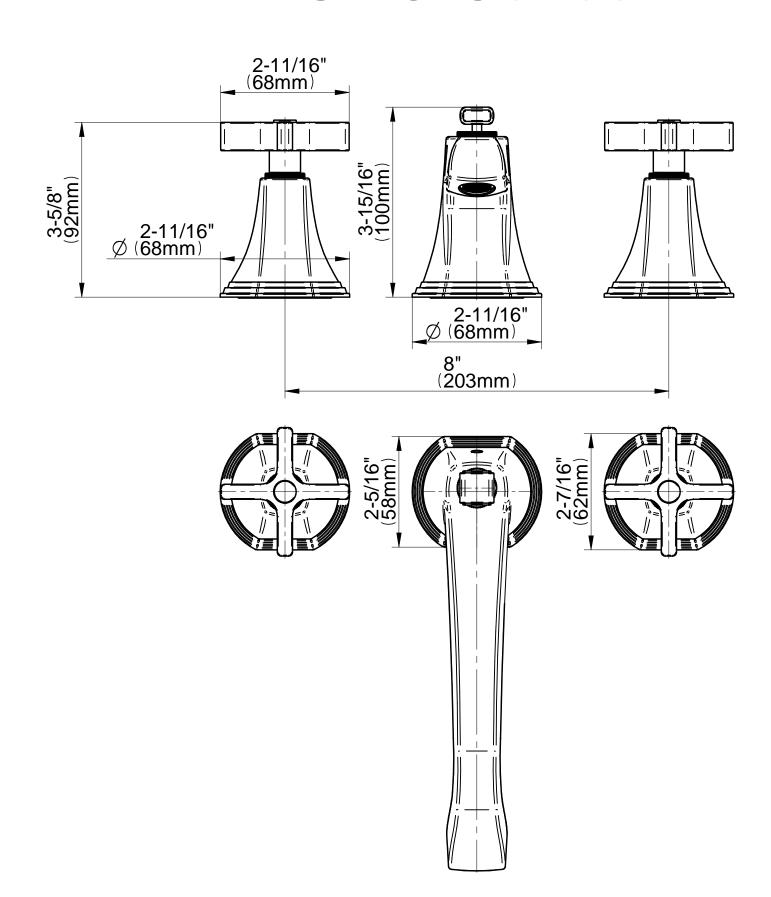

## Information

- Aerated Flow Rate ~7 gpm @45 psi
  Matching deck-mounted handshower & diverter set available

### Information

- Aerated Flow Rate ~7 gpm @45 psi
- Matching deck-mounted handshower & diverter set available