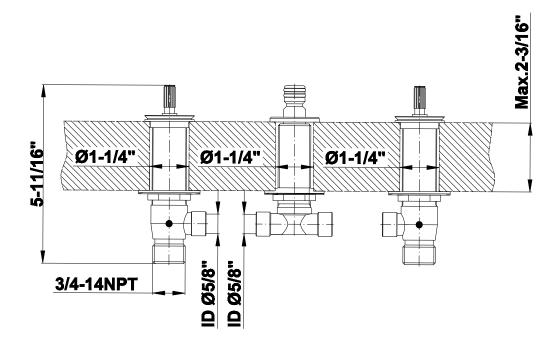

## Information

- 3/4" male NPT inlets
- Quick connect tub spout

Vintage

Brushed BrassBrushed Brass

Architectural

White

## **Product Features**

- 3/4" male NPT inlets
- Quick connect tub spout