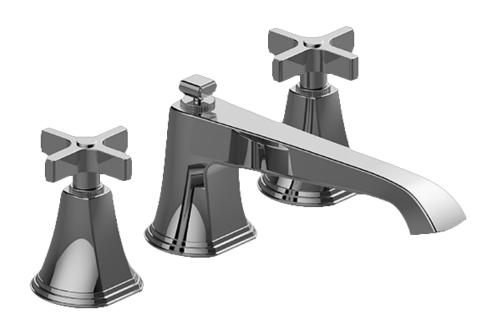

## Information

- Aerated Flow Rate ~7 gpm @45 psi
  Matching deck-mounted handshower & diverter set available

# G-6850-C15B-T FINEZZA UNO Series











## Information

- 3/4" male NPT inlets
- Quick connect tub spout

Vintage

Brushed BrassBrushed Brass

Architectural

White

### **Finishes**

Unfinished







## **Product Features**

- 3/4" male NPT inlets
- Quick connect tub spout

## Warranty

Limited lifetime warranty

For complete warranty information go to: www.graff-faucets.com/en/info/faqs









### Information

- Aerated Flow Rate ~7 gpm @45 psi
- Matching deck-mounted handshower & diverter set available

### **Finishes**

Unfinished

Vintage

Brushed BrassBrushed Brass

Architectural

White



# G-6850-C15B-T FINEZZA UNO Series