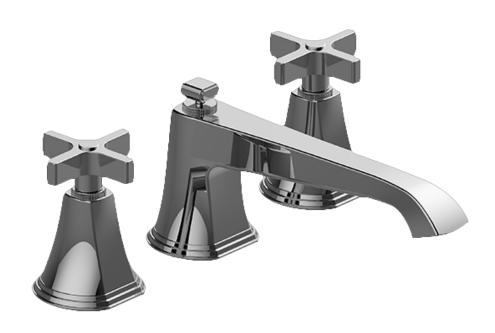

## Information

- Aerated Flow Rate ~7 gpm @45 psi
  Matching deck-mounted handshower & diverter set available

# G-6850-C15B-T FINEZZA UNO Series











## Information

- 3/4" male NPT inlets
- Quick connect tub spout

Vintage

Brushed BrassBrushed Brass

Architectural

White

### **Finishes**

Unfinished







## **Product Features**

- 3/4" male NPT inlets
- Quick connect tub spout

## Warranty

Limited lifetime warranty

For complete warranty information go to: www.graff-faucets.com/en/info/faqs









### Information

- Aerated Flow Rate ~7 gpm @45 psi
- Matching deck-mounted handshower & diverter set available

### **Finishes**

Unfinished

Vintage

Brushed BrassBrushed Brass

Architectural

White



# G-6850-C15B-T FINEZZA UNO Series