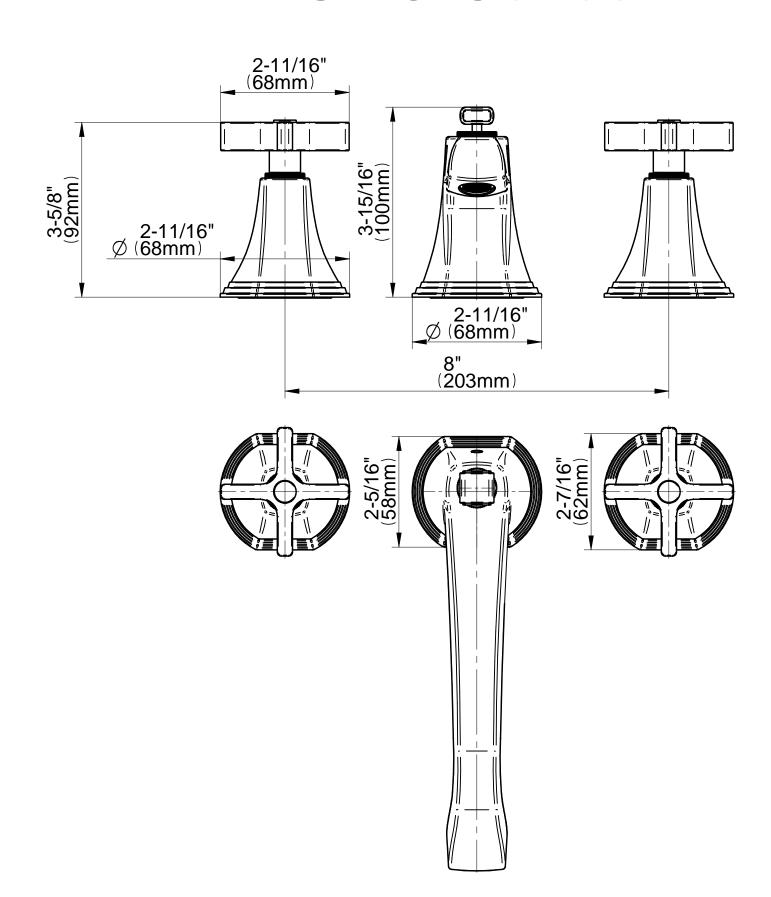

## Information

- Aerated Flow Rate ~7 gpm @45 psi
  Matching deck-mounted handshower & diverter set available

## Information

- 3/4" male NPT inlets
- Quick connect tub spout

Vintage

Brushed BrassBrushed Brass

Architectural

White

## **Product Features**

- 3/4" male NPT inlets
- Quick connect tub spout

### Information

- Aerated Flow Rate ~7 gpm @45 psi
- Matching deck-mounted handshower & diverter set available