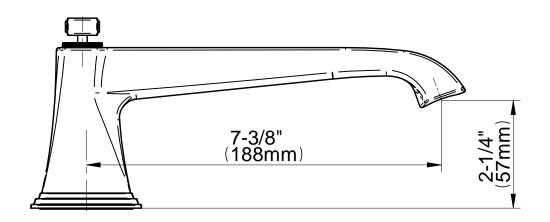

## Information

- 3/4" male NPT inlets
- Quick connect tub spout

Vintage

Brushed BrassBrushed Brass

Architectural

White

## **Product Features**

- 3/4" male NPT inlets
- Quick connect tub spout