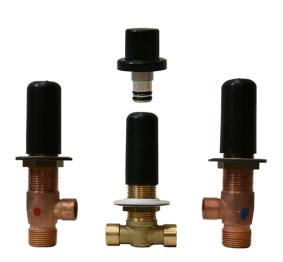

## Information

- 3/4" male NPT inlets
- Quick connect tub spout

Vintage

Brushed BrassBrushed Brass

Architectural

White

## **Product Features**

- 3/4" male NPT inlets
- Quick connect tub spout