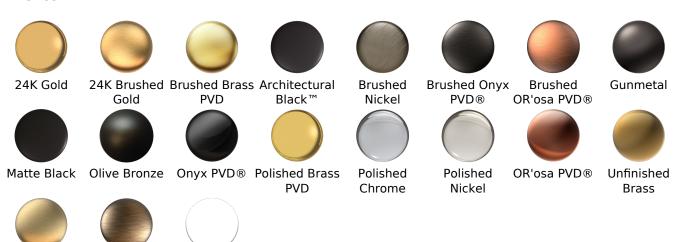

#### **Finishes**

Unfinished

# Available Finishes

- Polished Chrome G-8178-2L1C-PC-T
- Brushed Nickel G-8178-2L1C-BNi-T
- Polished Nickel
  G-8178-2L1C-PN-T
- Olive Bronze™ G-8178-2L1C-OB-T