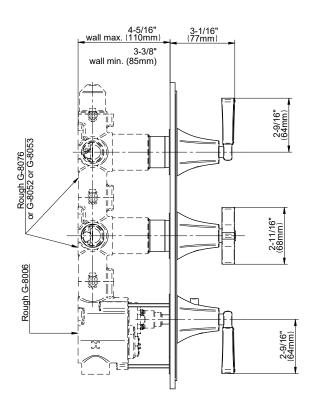

# **Information**

- Three metal handles
- Decorative trim plate

Vintage

Brushed BrassBrushed Brass

- Use with G-8006 and G-8076, G-8077, G-8052 or G-8053 thermostatic rough valves
- To complete package, you must order rough valves

### Product Features

- Three metal handles
- Decorative trim plate
- Use with G-8006 and G-8076, G-8077, G-8052 or G-8053 thermostatic rough valves
- To complete package, you must order rough valves