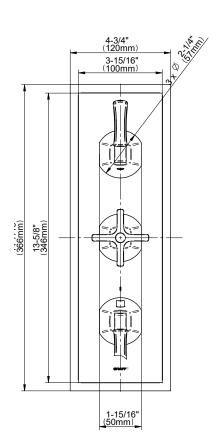

G-8178-2L1C-T



# **Information**

- Three metal handles
- Decorative trim plate

Vintage

Brushed BrassBrushed Brass

- Use with G-8006 and G-8076, G-8077, G-8052 or G-8053 thermostatic rough valves
- To complete package, you must order rough valves

Architectural

White

#### **Finishes**

Unfinished







### Product Features

- Three metal handles
- Decorative trim plate
- Use with G-8006 and G-8076, G-8077, G-8052 or G-8053 thermostatic rough valves
- To complete package, you must order rough valves

# Available Finishes

- Polished Chrome G-8178-2L1C-PC-T
- Brushed Nickel G-8178-2L1C-BNi-T
- Polished Nickel
  G-8178-2L1C-PN-T
- Olive Bronze™ G-8178-2L1C-OB-T

# Warranty

Limited lifetime warranty

For complete warranty information go to: www.graff-faucets.com/en/info/faqs