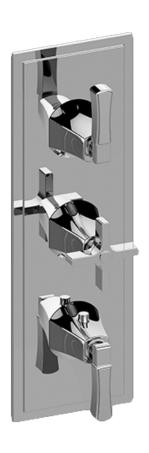

# **Information**

- Three metal handles
- Decorative trim plate

Vintage

Brushed BrassBrushed Brass

- Use with G-8006 and G-8076, G-8077, G-8052 or G-8053 thermostatic rough valves
- To complete package, you must order rough valves

### Product Features

- Three metal handles
- Decorative trim plate
- Use with G-8006 and G-8076, G-8077, G-8052 or G-8053 thermostatic rough valves
- To complete package, you must order rough valves