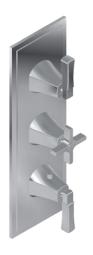

# **Information**

- Three metal handles
- Decorative trim plate

Vintage

Brushed BrassBrushed Brass

- Use with G-8006 and G-8076, G-8077, G-8052 or G-8053 thermostatic rough valves
- To complete package, you must order rough valves

### Product Features

- Three metal handles
- Decorative trim plate
- Use with G-8006 and G-8076, G-8077, G-8052 or G-8053 thermostatic rough valves
- To complete package, you must order rough valves