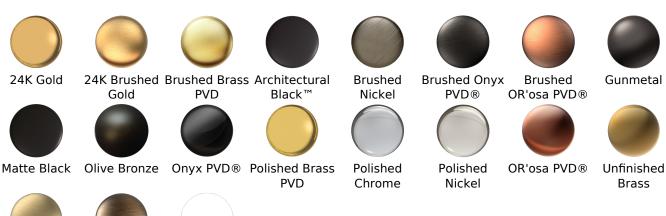

#### **Finishes**

Architectural White

# Available Finishes

- Polished Chrome G-9424-PC
- Brushed Nickel
  G-9424-BNi
- Polished Nickel G-9424-PN
- Olive Bronze™
  G-9424-OB