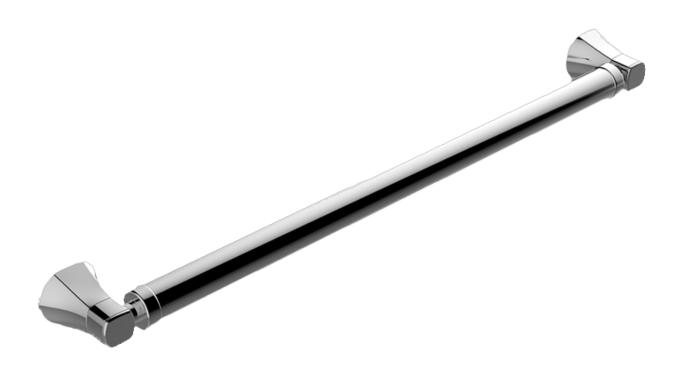

## **Information**

- 24" center to center
- 1-1/2" distance from wall to bar
- 1-1/4" diameter
- Solid brass construction
- Mounting hardware included
- ADA compliant when installed properly
- Style options complement Finezza DUE collection

#### Product Features

- 24" center to center
- 1-1/2" distance from wall to bar
- 1-1/4" diameter
- Solid brass construction
- Mounting hardware included
- ADA compliant when installed properly
- Style options complement Finezza DUE collection