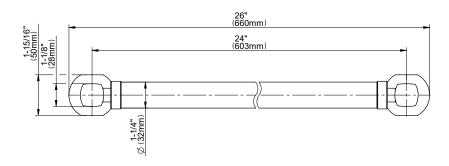

## **Information**

- 24" center to center
- 1-1/2" distance from wall to bar
- 1-1/4" diameter
- Solid brass construction
- Mounting hardware included
- ADA compliant when installed properly
- Style options complement Finezza DUE collection

#### Product Features

- 24" center to center
- 1-1/2" distance from wall to bar
- 1-1/4" diameter
- Solid brass construction
- Mounting hardware included
- ADA compliant when installed properly
- Style options complement Finezza DUE collection