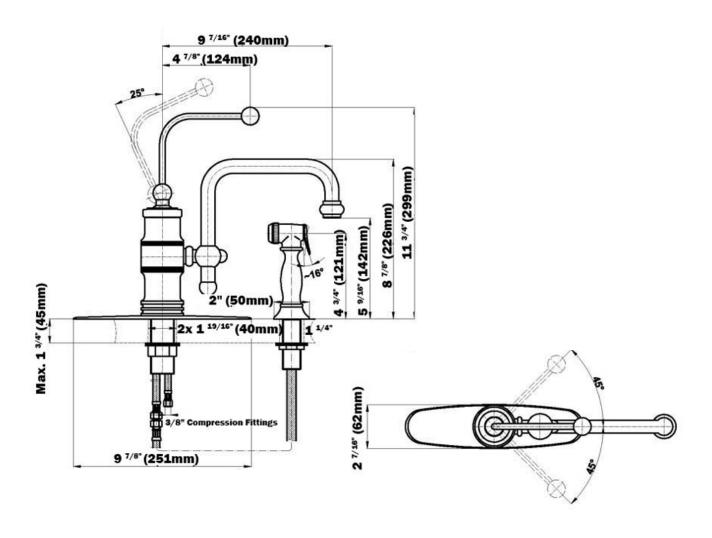

G-4825

# **Information**

- Swivel spout
- Includes matching side spray
- Aerated flow rate ≤ 1.8 max gpm
- ADA
- CALGreen

#### **Product Features**

- Swivel spout
- Includes matching sidespray