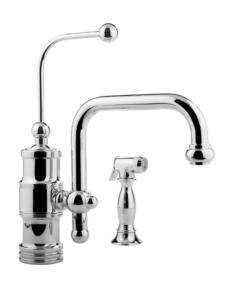

G-4825

# **Information**

- Swivel spout
- Includes matching side spray
- Aerated flow rate ≤ 1.8 max gpm
- ADA
- CALGreen

#### **Product Features**

- Swivel spout
- Includes matching sidespray