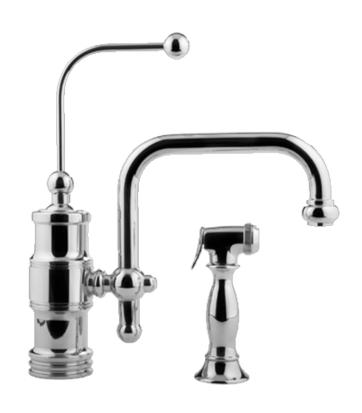

# **Information**

- Swivel spout
- Includes matching side spray
- Aerated flow rate ≤ 1.8 max gpm
- ADA
- CALGreen

#### **Product Features**

- Swivel spout
- Includes matching sidespray

#### Available Finishes

- Polished Chrome G-4825-PC
- Silver Nickel G-4825-SN
- Olive Bronze G-4825-OB
- Polished Nickel G-4825-PN