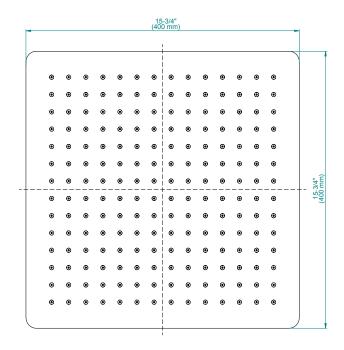

### Information

- Stainless Steel
- 196 no-clog, easy-clean rubber water nozzles
- 1/16" thick
- Showerhead flow rate ≤ 2.0 max gpm
- CALGreen

## **Product Features**

- Stainless steel
- 196 no-clog, easy-clean rubber water nozzles
- 1/16" thick with rounded corners
- Showerhead flow rate ≤ 2.0 max gpm