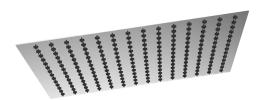

## **Product Features**

- Stainless steel
- 196 no-clog, easy-clean rubber water nozzles
- 1/16" thick with rounded corners
- Showerhead flow rate ≤ 2.0 max gpm