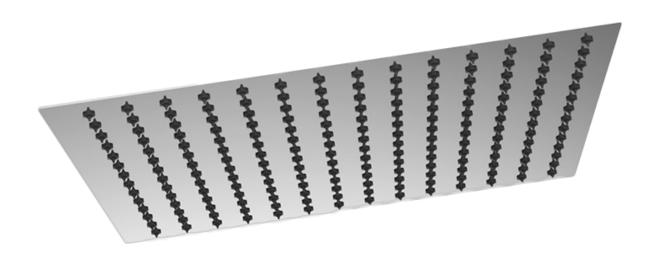

### Information

- Stainless Steel
- 196 no-clog, easy-clean rubber water nozzles
- 1/16" thick
- Showerhead flow rate ≤ 2.0 max gpm
- CALGreen

## **Product Features**

- Stainless steel
- 196 no-clog, easy-clean rubber water nozzles
- 1/16" thick with rounded corners
- Showerhead flow rate ≤ 2.0 max gpm