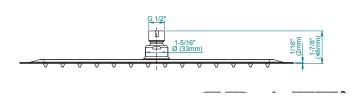

### Information

- Stainless Steel
- 196 no-clog, easy-clean rubber water nozzles
- 1/16" thick
- Showerhead flow rate ≤ 2.0 max gpm
- CALGreen

## **Product Features**

- Stainless steel
- 196 no-clog, easy-clean rubber water nozzles
- 1/16" thick with rounded corners
- Showerhead flow rate ≤ 2.0 max gpm