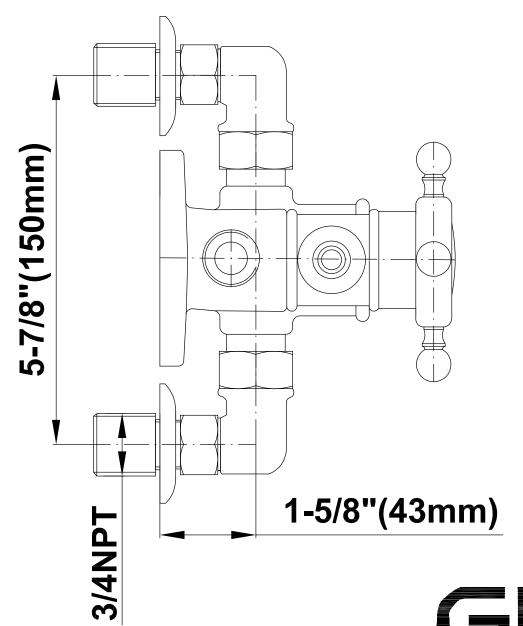

CD1.02



## **Information**

- Showerhead, 20" Shower Arm, Flange
  Flow rates: showerhead ≤ 1.8 max gpm
- ADA
- CALGreen

G-8410





### Information

- Sunflower shape
- 112 no-clog, easy-clean rubber spray nozzles
- Metal ball-joint allows for showerhead angle adjustment
- Showerhead flow rate ≤ 1.8 max gpm
- Recommend use with ceiling shower arm
- Recommended for use at no more than 10 degrees tilt
- CALGreen

#### **Finishes**



Olive Bronze



Polished Chrome



Polished Nickel



Steelnox® (Satin Nickel)









### **Finishes**



Olive Bronze



Polished Chrome



Polished Nickel



Steelnox® (Satin Nickel)

# G-8900 Exposed Thermostatic Valve









### **Finishes**



Olive Bronze



Polished Chrome



Polished Nickel



Steelnox® (Satin Nickel)

# G-8933 Exposed Riser