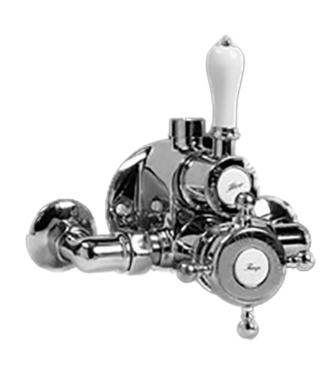

CD1.02



## **Information**

- Showerhead, 20" Shower Arm, Flange
  Flow rates: showerhead ≤ 1.8 max gpm
- ADA
- CALGreen

G-8410





### Information

- Sunflower shape
- 112 no-clog, easy-clean rubber spray nozzles
- Metal ball-joint allows for showerhead angle adjustment
- Showerhead flow rate ≤ 1.8 max gpm
- Recommend use with ceiling shower arm
- Recommended for use at no more than 10 degrees tilt
- CALGreen

#### **Finishes**



Olive Bronze



Polished Chrome



Polished Nickel



Steelnox® (Satin Nickel)









### **Finishes**



Olive Bronze



Polished Chrome



Polished Nickel



Steelnox® (Satin Nickel)

# G-8900 Exposed Thermostatic Valve









### **Finishes**



Olive Bronze



Polished Chrome



Polished Nickel



Steelnox® (Satin Nickel)

# G-8933 Exposed Riser