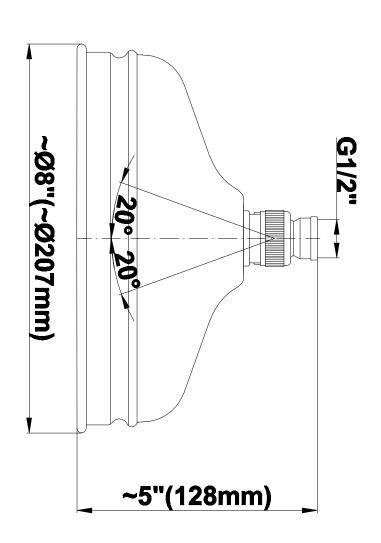

### Information

- Sunflower shape
- 112 no-clog, easy-clean rubber spray nozzles
- Metal ball-joint allows for showerhead angle adjustment
- Showerhead flow rate ≤ 1.8 max gpm
- Recommend use with ceiling shower arm
- Recommended for use at no more than 10 degrees tilt
- CALGreen