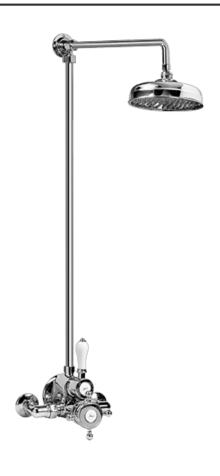

## **Information**

- Showerhead, 20" Shower Arm, Flange
  Flow rates: showerhead ≤ 1.8 max gpm
- ADA
- CALGreen

G-8410

# G-8900 Exposed Thermostatic Valve

# G-8933 Exposed Riser