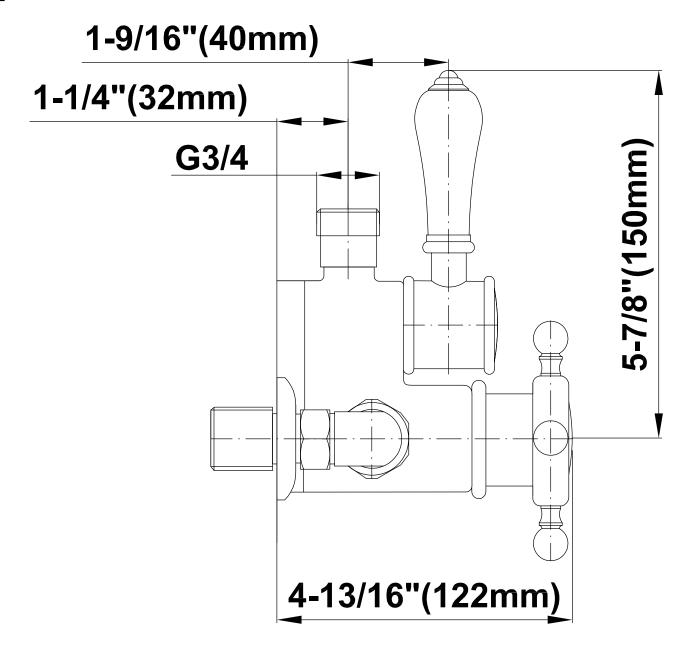

CD1.02



## **Information**

- Showerhead, 20" Shower Arm, Flange
  Flow rates: showerhead ≤ 1.8 max gpm
- ADA
- CALGreen

G-8410





### Information

- Sunflower shape
- 112 no-clog, easy-clean rubber spray nozzles
- Metal ball-joint allows for showerhead angle adjustment
- Showerhead flow rate ≤ 1.8 max gpm
- Recommend use with ceiling shower arm
- Recommended for use at no more than 10 degrees tilt
- CALGreen

#### **Finishes**



Olive Bronze



Polished Chrome



Polished Nickel



Steelnox® (Satin Nickel)









### **Finishes**



Olive Bronze



Polished Chrome



Polished Nickel



Steelnox® (Satin Nickel)

# G-8900 Exposed Thermostatic Valve









### **Finishes**



Olive Bronze



Polished Chrome



Polished Nickel



Steelnox® (Satin Nickel)

# G-8933 Exposed Riser