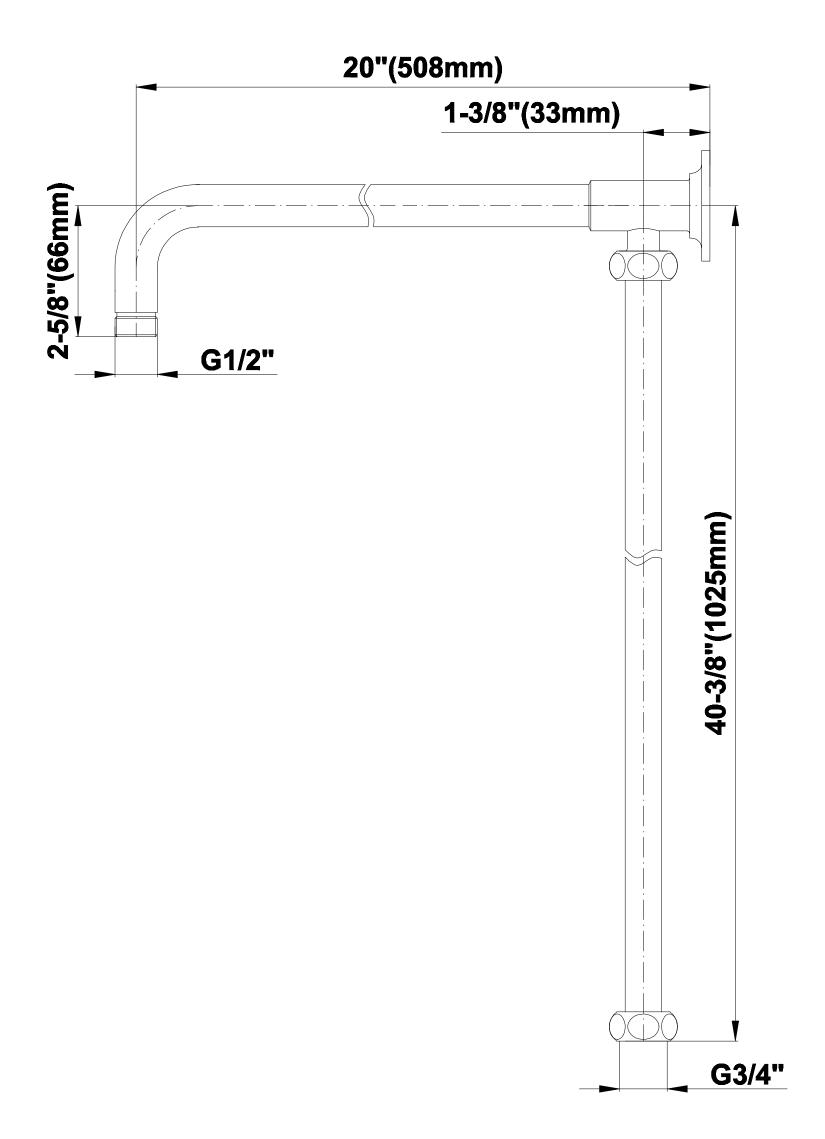

## **Information**

- Showerhead, 20" Shower Arm, Flange
  Flow rates: showerhead ≤ 1.8 max gpm
- ADA
- CALGreen

G-8410