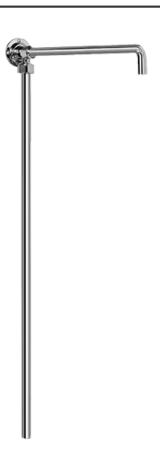

## **Information**

- Showerhead, 20" Shower Arm, Flange
  Flow rates: showerhead ≤ 1.8 max gpm
- ADA
- CALGreen

G-8410

# G-8933 Exposed Riser