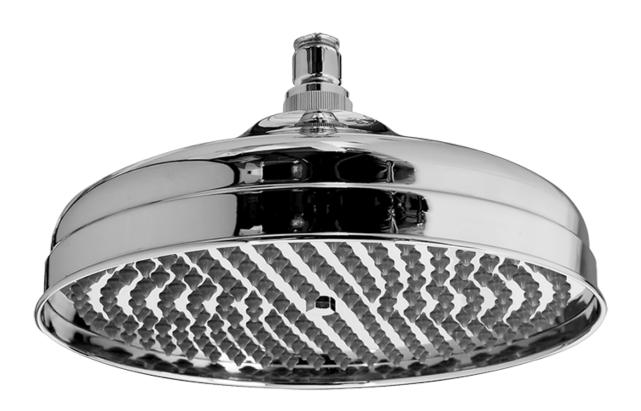

### Information

- Sunflower shape
- 112 no-clog, easy-clean rubber spray nozzles
- Metal ball-joint allows for showerhead angle adjustment
- Showerhead flow rate ≤ 1.8 max gpm
- Recommend use with ceiling shower arm
- Recommended for use at no more than 10 degrees tilt
- CALGreen