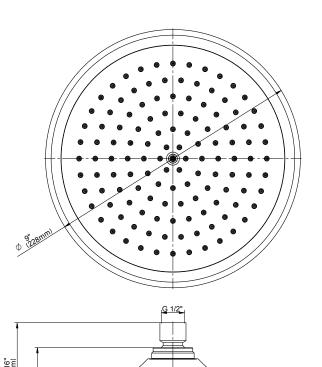

## Information

- 126 no-clog, easy-clean rubber spray nozzles
- Recommended use with ceiling shower arm
- Recommended for use at no more than 10 degrees tilt
- Showerhead flow rate ≤ 1.8 max gpm
- CALGreen

## **Product Features**

- Sunflower shape
- 126 no-clog, easy-clean rubber spray nozzles
- Showerhead flow rate < 1.8 max gpm

- Polished Chrome G-8406-PC
- Brushed Nickel G-8406-BNi
- Polished Nickel G-8406-PN
- Unfinished Brass\*
  G-8406-UB\*
- Olive Bronze
  G-8406-OB\*
- Gold\* G-8406-AU\*
- Brushed Gold\*
  G-8406-BAU\*