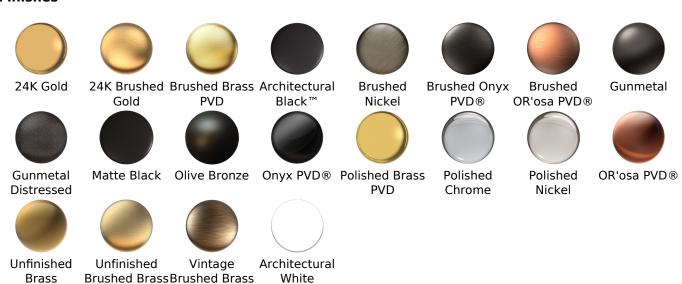

G-8406





## Information

- 126 no-clog, easy-clean rubber spray nozzles
- Recommended use with ceiling shower arm
- Recommended for use at no more than 10 degrees tilt
- Showerhead flow rate ≤ 1.8 max gpm
- CALGreen

#### **Finishes**







## **Product Features**

- Sunflower shape
- 126 no-clog, easy-clean rubber spray nozzles
- Showerhead flow rate < 1.8 max gpm



- Polished Chrome G-8406-PC
- Brushed Nickel G-8406-BNi
- Polished Nickel G-8406-PN
- Unfinished Brass\*
  G-8406-UB\*
- Olive Bronze
  G-8406-OB\*
- Gold\* G-8406-AU\*
- Brushed Gold\*
  G-8406-BAU\*



# Code Compliance

CALGreen

## Warranty

• Limited lifetime warranty

For complete warranty information go to www.graff-designs.com/en-nam/warranty

<sup>\*</sup> Special order finish- call for availability