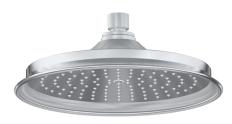

## Information

- 126 no-clog, easy-clean rubber spray nozzles
- Recommended use with ceiling shower arm
- Recommended for use at no more than 10 degrees tilt
- Showerhead flow rate ≤ 1.8 max gpm
- CALGreen

## **Product Features**

- Sunflower shape
- 126 no-clog, easy-clean rubber spray nozzles
- Showerhead flow rate < 1.8 max gpm

- Polished Chrome G-8406-PC
- Brushed Nickel G-8406-BNi
- Polished Nickel G-8406-PN
- Unfinished Brass\*
  G-8406-UB\*
- Olive Bronze
  G-8406-OB\*
- Gold\* G-8406-AU\*
- Brushed Gold\*
  G-8406-BAU\*