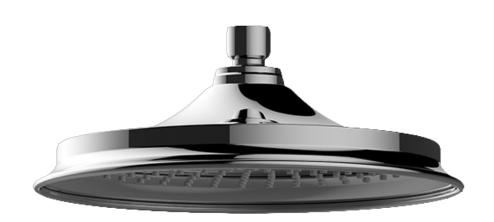

## **Product Features**

- Sunflower shape
- 126 no-clog, easy-clean rubber spray nozzles
- Showerhead flow rate < 1.8 max gpm

- Polished Chrome G-8406-PC
- Brushed Nickel G-8406-BNi
- Polished Nickel G-8406-PN
- Unfinished Brass\*
  G-8406-UB\*
- Olive Bronze
  G-8406-OB\*
- Gold\* G-8406-AU\*
- Brushed Gold\*
  G-8406-BAU\*