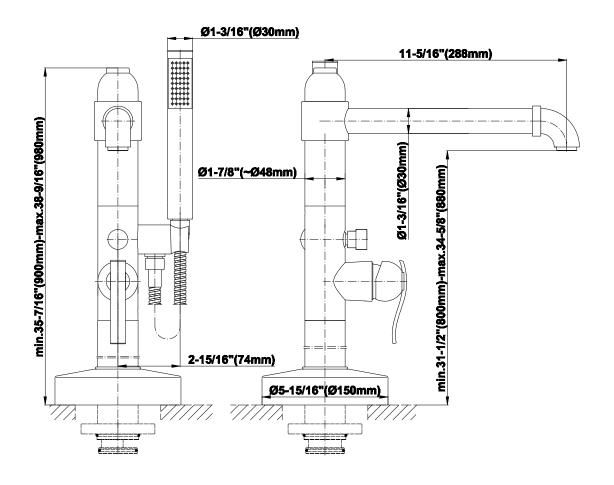

## Information

- Floor-mount installation
- Aerated Flow Rate ~9 gpm @45 psi
- Handshower flow rate ≤1.5 max gpm
- 11-5/16" spout reach
- 35-7/16"-38-9/16" total height
- Includes handshower with 59" spiral flexible hose
- Optional in-line pressure balancing valve

#### **Product Features**

- Floor-mount installation
- Aerated flow rate ~9 gpm @45 psi
- 11-5/16" spout reach
- 35-7/16"-38-9/16" total height
- Includes handshower with 59" spiral flexible hose
- Optional in-line pressure balancing valve