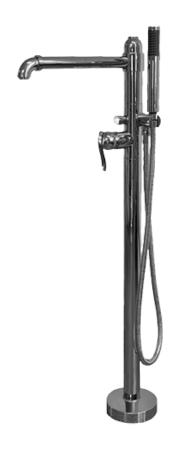

# G-2154-LM20F

## Information

- Floor-mount installation
- Aerated Flow Rate ~9 gpm @45 psi
- Handshower flow rate ≤1.5 max gpm
- 11-5/16" spout reach
- 35-7/16"-38-9/16" total height
- Includes handshower with 59" spiral flexible hose
- Optional in-line pressure balancing valve

#### **Product Features**

- Floor-mount installation
- Aerated flow rate ~9 gpm @45 psi
- 11-5/16" spout reach
- 35-7/16"-38-9/16" total height
- Includes handshower with 59" spiral flexible hose
- Optional in-line pressure balancing valve