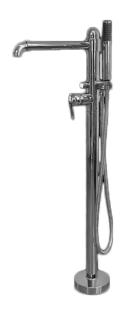

## Information

- Floor-mount installation
- Aerated Flow Rate ~9 gpm @45 psi
- Handshower flow rate ≤1.5 max gpm
- 11-5/16" spout reach
- 35-7/16"-38-9/16" total height
- Includes handshower with 59" spiral flexible hose
- Optional in-line pressure balancing valve

#### **Product Features**

- Floor-mount installation
- Aerated flow rate ~9 gpm @45 psi
- 11-5/16" spout reach
- 35-7/16"-38-9/16" total height
- Includes handshower with 59" spiral flexible hose
- Optional in-line pressure balancing valve