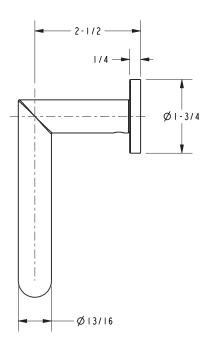

g at date of manufacture:

• All applicable US Federal and State material regulations



#### **Colors / Finishes**

PN: Polished NickelSN: Satin NickelPC: Polished Chrome

• Other: None

| Specified Model |             |                   |
|-----------------|-------------|-------------------|
| Model           | Description | Colors   Finishes |
| 4605            | Towel Ring  | □ PN □ SN □ PC    |

### Product Specification: Add "Length Indicator and Color / Finish" suffix to Model number, below.

The Towel Ring shall be made of solid brass construction and incorporate a double-post design with rigid, downwardly curved bar. Towel Ring shall complement Ginger Cubic product series. Towel Ring shall be Ginger Model 4605/\_\_\_.

## 4605

### **Product Dimensions** (units are in inches)