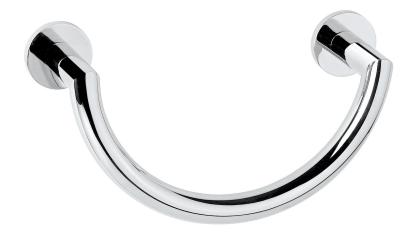

#### **Features**

- · Solid brass construction
- Double-post design with rigid, downwardly curved bar
- Complements Kubic product series

### Product Specification: Add "Length Indicator and Color / Finish" suffix to Model number, below.

The Towel Ring shall be made of solid brass construction and incorporate a double-post design with rigid, downwardly curved bar. Towel Ring shall complement Ginger Cubic product series. Towel Ring shall be Ginger Model 4605/\_\_\_.