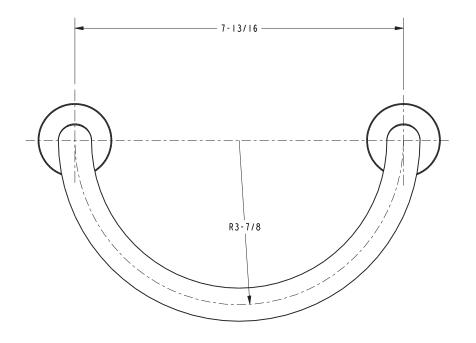

ing at date of manufacture:

• All applicable US Federal and State material regulations



#### **Colors / Finishes**

PN: Polished NickelSN: Satin NickelPC: Polished Chrome

• Other: None

| Specified Model |             |                   |
|-----------------|-------------|-------------------|
| Model           | Description | Colors   Finishes |
| 4605            | Towel Ring  | □ PN □ SN □ PC    |

### Product Specification: Add "Length Indicator and Color / Finish" suffix to Model number, below.

The Towel Ring shall be made of solid brass construction and incorporate a double-post design with rigid, downwardly curved bar. Towel Ring shall complement Ginger Cubic product series. Towel Ring shall be Ginger Model 4605/\_\_\_.

## 4605

### **Product Dimensions** (units are in inches)