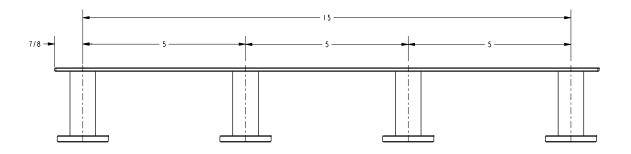

andards Compliance**

Meets or exceeds the following at date of manufacture:

• All applicable US Federal and State material regulations

#### **Colors / Finishes**

PC: Polished ChromeSN: Satin Nickel

Other: N/A



| Specified Model |                     |                   |
|-----------------|---------------------|-------------------|
| Model           | Description         | Colors   Finishes |
| 2810Q           | Quadruple Robe Hook | □ PC □ SN         |

#### Product Specification: Add "Color / Finish" Suffix to Model Number Below.

The Quadruple Robe Hook shall be made of solid brass construction. Quadruple Robe Hook shall complement Ginger Surface product series. Quadruple Robe Hook shall be Ginger Model  $2810Q/\_\_$ .

## 2810Q

### **Product Dimensions** (units are in inches)