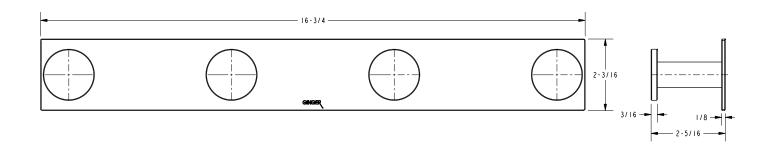

dards Compliance**

Meets or exceeds the following at date of manufacture:

• All applicable US Federal and State material regulations

#### **Colors / Finishes**

PC: Polished ChromeSN: Satin Nickel

Other: N/A



| Specified Model |                     |                   |
|-----------------|---------------------|-------------------|
| Model           | Description         | Colors   Finishes |
| 2810Q           | Quadruple Robe Hook | □ PC □ SN         |

#### Product Specification: Add "Color / Finish" Suffix to Model Number Below.

The Quadruple Robe Hook shall be made of solid brass construction. Quadruple Robe Hook shall complement Ginger Surface product series. Quadruple Robe Hook shall be Ginger Model  $2810Q/\_\_$ .

## 2810Q

### **Product Dimensions** (units are in inches)