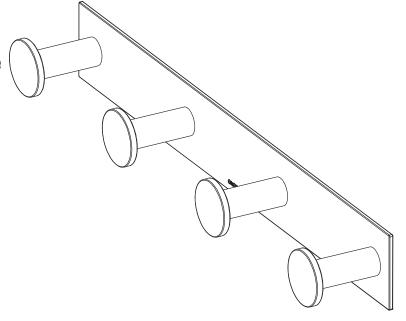

# GINGER

## **SURFACE**

**Quadruple Robe Hook** 

2810Q

#### **Features**

- Solid brass construction
- Complements Surface product series

## **Codes / Standards Compliance**

Meets or exceeds the following at date of manufacture:

• All applicable US Federal and State material regulations

#### **Colors / Finishes**

PC: Polished ChromeSN: Satin Nickel

Other: N/A



| Specified Model |                     |                   |
|-----------------|---------------------|-------------------|
| Model           | Description         | Colors   Finishes |
| 2810Q           | Quadruple Robe Hook | □ PC □ SN         |

#### Product Specification: Add "Color / Finish" Suffix to Model Number Below.

The Quadruple Robe Hook shall be made of solid brass construction. Quadruple Robe Hook shall complement Ginger Surface product series. Quadruple Robe Hook shall be Ginger Model  $2810Q/\_\_$ .

## 2810Q

### **Product Dimensions** (units are in inches)