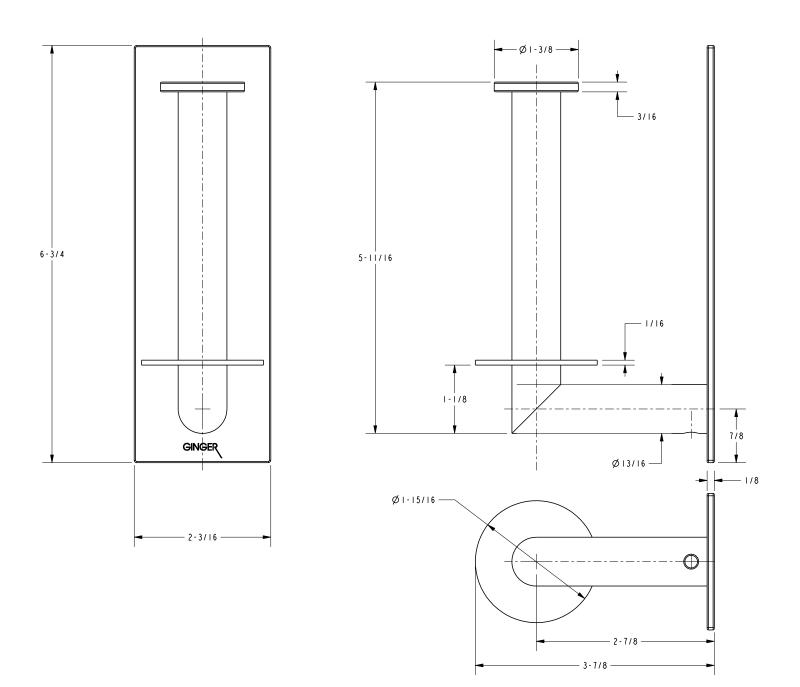

## 2807

Product Dimensions (units are in inches)

©2012 Brasstech, Inc.

Surface Toilet Tissue Holder **2807** 

page 2 of 2 spec\_2807