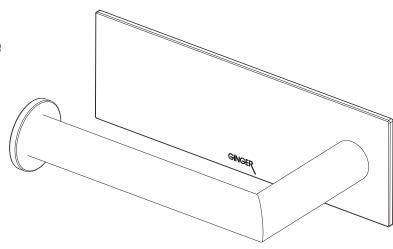

#### **Features**

- · Solid brass construction
- Single-post, open roller design
- Complements Surface product series

Toilet Tissue Holder 2806L

#### Product Specification: Add "Color / Finish" Suffix to Model Number Below.

The Toilet Tissue Holder shall be made of solid brass construction and incorporate a single-post, open roller design. Toilet Tissue Holder shall complement Ginger Surface product series. Toilet Tissue Holder shall be Ginger Model 2806L/\_\_\_\_.