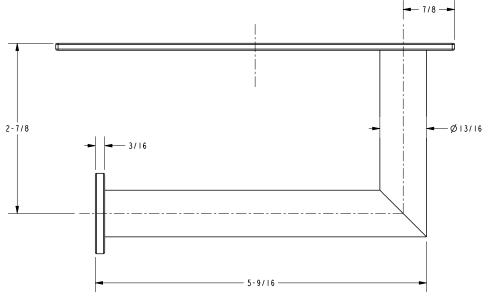

meSN: Satin Nickel

| Specified Model |                                  |                   |  |
|-----------------|----------------------------------|-------------------|--|
| Model           | Description                      | Colors   Finishes |  |
| 2806L           | Open Toilet Tissue Holder (Left) | □ PC □ SN         |  |
|                 |                                  |                   |  |

#### Product Specification: Add "Color / Finish" Suffix to Model Number Below.

The Toilet Tissue Holder shall be made of solid brass construction and incorporate a single-post, open roller design. Toilet Tissue Holder shall complement Ginger Surface product series. Toilet Tissue Holder shall be Ginger Model 2806L/\_\_\_\_.

## 2806L

### **Product Dimensions** (units are in inches)