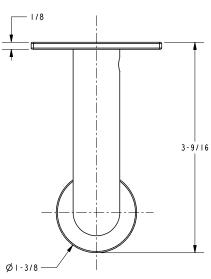

SN: Satin Nickel

| Specified Model |                                  |                   |  |
|-----------------|----------------------------------|-------------------|--|
| Model           | Description                      | Colors   Finishes |  |
| 2806L           | Open Toilet Tissue Holder (Left) | □ PC □ SN         |  |
|                 |                                  |                   |  |

#### Product Specification: Add "Color / Finish" Suffix to Model Number Below.

The Toilet Tissue Holder shall be made of solid brass construction and incorporate a single-post, open roller design. Toilet Tissue Holder shall complement Ginger Surface product series. Toilet Tissue Holder shall be Ginger Model 2806L/\_\_\_\_.

## 2806L

### **Product Dimensions** (units are in inches)