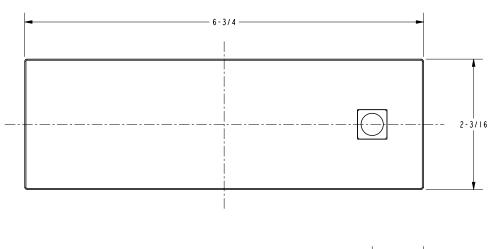

romeSN: Satin Nickel

| Specified Model |                                  |                   |  |
|-----------------|----------------------------------|-------------------|--|
| Model           | Description                      | Colors   Finishes |  |
| 2806L           | Open Toilet Tissue Holder (Left) | □ PC □ SN         |  |
|                 |                                  |                   |  |

#### Product Specification: Add "Color / Finish" Suffix to Model Number Below.

The Toilet Tissue Holder shall be made of solid brass construction and incorporate a single-post, open roller design. Toilet Tissue Holder shall complement Ginger Surface product series. Toilet Tissue Holder shall be Ginger Model 2806L/\_\_\_\_.

## 2806L

### **Product Dimensions** (units are in inches)