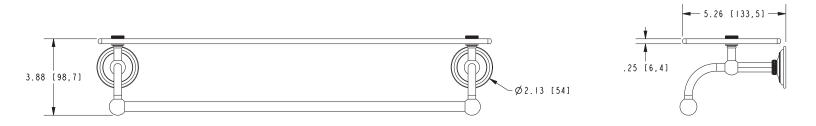

#### **Colors / Finishes**

- PC: Polished Chrome
- PN: Polished Nickel
- SN: Satin Nickel

| Specified Model |                        |                   |
|-----------------|------------------------|-------------------|
| Model           | Description            | Colors / Finishes |
| 2619T-24        | 24" Shelf W/ Towel Bar | PC PN SN          |