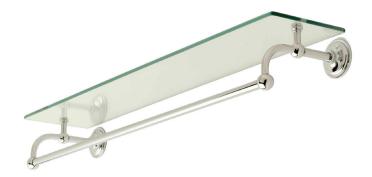

## LONDON TERRACE

**Toiletry Shelf** 

2619T-24

#### **Features**

- Solid brass construction
- Tempered glass with polished edges
- Complements London Terrace product series
- Supports 5 lbs. (2.26 kg.)

### Product Specification: Add "Color / Finish" Suffix to Model Number Below

Toiletry Shelf shall be made of solid brass and tempered glass construction. Glass Shelf shall complement Ginger London Terrace product series. Glass Shelf shall be Ginger Model 2619T-24/\_\_\_\_.