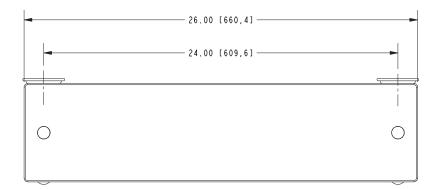

#### **Colors / Finishes**

- PC: Polished Chrome
- PN: Polished Nickel
- SN: Satin Nickel

| Specified Model |                        |                   |
|-----------------|------------------------|-------------------|
| Model           | Description            | Colors / Finishes |
| 2619T-24        | 24" Shelf W/ Towel Bar | PC PN SN          |