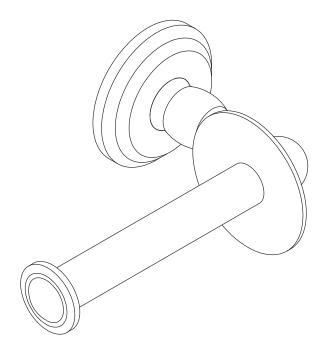

#### **Toilet Tissue Holder**

1107

#### **Features**

- · Solid brass construction
- Single-post, vertical open roller design
- Complements Chelsea product series