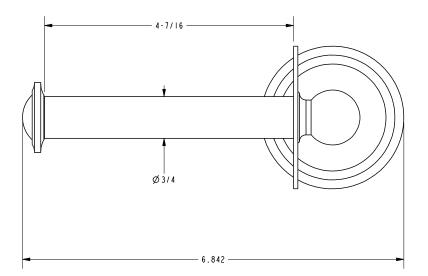

lSN: Satin Nickel
- Other: Refer to the Ginger catalog for additional color/finish options.



| Specified Model |                            |                   |       |
|-----------------|----------------------------|-------------------|-------|
| Model           | Description                | Colors   Finishes |       |
| 1107            | Spare Toilet Tissue Holder | ORB PC PN SN      | Other |

#### Product Specification: Add "Color / Finish" Suffix to Model Number Below.

The Toilet Tissue Holder shall be made of solid brass construction and incorporate a single-post, vertical open roller design. Toilet Tissue Holder shall complement Ginger Chelsea product series. Toilet Tissue Holder shall be Ginger Model 1107/\_\_\_\_.

# **1107**

## **Product Dimensions** (units are in inches)