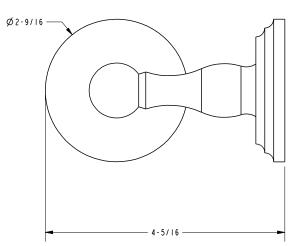

N: Satin Nickel
- Other: Refer to the Ginger catalog for additional color/finish options.



| Specified Model |                            |                   |       |
|-----------------|----------------------------|-------------------|-------|
| Model           | Description                | Colors   Finishes |       |
| 1107            | Spare Toilet Tissue Holder | ORB PC PN SN      | Other |

#### Product Specification: Add "Color / Finish" Suffix to Model Number Below.

The Toilet Tissue Holder shall be made of solid brass construction and incorporate a single-post, vertical open roller design. Toilet Tissue Holder shall complement Ginger Chelsea product series. Toilet Tissue Holder shall be Ginger Model 1107/\_\_\_\_.

# **1107**

## **Product Dimensions** (units are in inches)