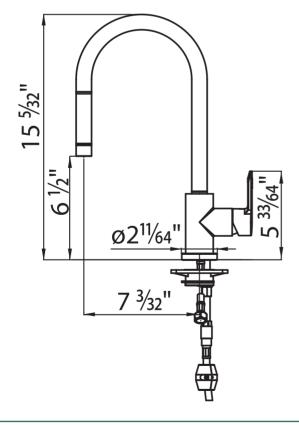

## Foster Faucets

| Volcano - | 8467 | 015 |
|-----------|------|-----|
|           |      |     |

| Model                                 | Volcano                                                                    |
|---------------------------------------|----------------------------------------------------------------------------|
| Faucet Type                           | Single lever faucet with rotating barrel and extractable double jet shower |
| Finishing                             | Chromed finish                                                             |
|                                       |                                                                            |
| Hole for tap's building-in:           | ø 1 3/8"                                                                   |
| Built-in base:                        | ø 2 11/64"                                                                 |
| Rotating angle:                       | 160°                                                                       |
| Ceramic disc cartridge                | yes                                                                        |
| Max worktop thickness:                | 2 2/16"                                                                    |
| Rear encumbrance of control leverage: | 1/16"                                                                      |
| Strengthening plate included          | yes                                                                        |