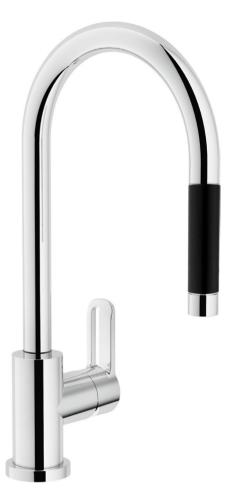

## Foster Faucets

| Volcano - | 8467 | 015 |
|-----------|------|-----|
|           |      |     |

| Model                                 | Volcano                                                                    |
|---------------------------------------|----------------------------------------------------------------------------|
| Faucet Type                           | Single lever faucet with rotating barrel and extractable double jet shower |
| Finishing                             | Chromed finish                                                             |
|                                       |                                                                            |
| Hole for tap's building-in:           | ø 1 3/8"                                                                   |
| Built-in base:                        | ø 2 11/64"                                                                 |
| Rotating angle:                       | 160°                                                                       |
| Ceramic disc cartridge                | yes                                                                        |
| Max worktop thickness:                | 2 2/16"                                                                    |
| Rear encumbrance of control leverage: | 1/16"                                                                      |
| Strengthening plate included          | yes                                                                        |