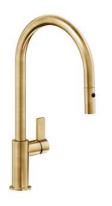

## Faucet Capri Gold | Satin finish

Faucets

Code: 8467 109

Single lever mixer tap with rotating barrel and extractable shower head

#### DETAILS

| Coloring              | Gold                |
|-----------------------|---------------------|
| Texture               | Satin               |
| Finish                | PVD                 |
| Material              | Brass               |
| Cartrigde             | With ceramic discs  |
| Rotating angle        | 180°                |
| Mixer hole            | Ø] <sup>3/8</sup> " |
| Max worktop thickness | ן 49/64"            |

# Foster ==

| Mixer type                 | Single lever mixer tap with rotating barrel and extractable shower head.                                                                                                                                                                                                                                                                     |
|----------------------------|----------------------------------------------------------------------------------------------------------------------------------------------------------------------------------------------------------------------------------------------------------------------------------------------------------------------------------------------|
| Notes:                     | Strengthening plate included                                                                                                                                                                                                                                                                                                                 |
| FEATURES                   |                                                                                                                                                                                                                                                                                                                                              |
| GOLD                       | The Gold finish is obtained by treating the steel with a physical process called PVD (Physical Vacuum Deposition) which deposits particles of noble metals on the surface. The result is a unique and refined aesthetic effect, and an improvement in the mechanical properties of the steel that is more resistant to shocks and scratches. |
| Rotating angle             | All the taps have a wide angle of rotation. Some models even permit a full 360° rotation.                                                                                                                                                                                                                                                    |
| Strenghtening plate        | Foster's mixer taps are equipped with the strenghtening plate that offers perfect stability on any sink.                                                                                                                                                                                                                                     |
| Double jet (flow and rain) | Several models are equipped with a switch to easily change the flow from continuous to shower.                                                                                                                                                                                                                                               |