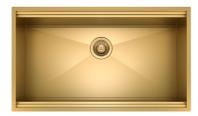

#### **RECOMMENDED PAIRINGS**

Milano Cooktop Gold 5 burners

Sink Leonardo Gold 33" x 20" – U/M