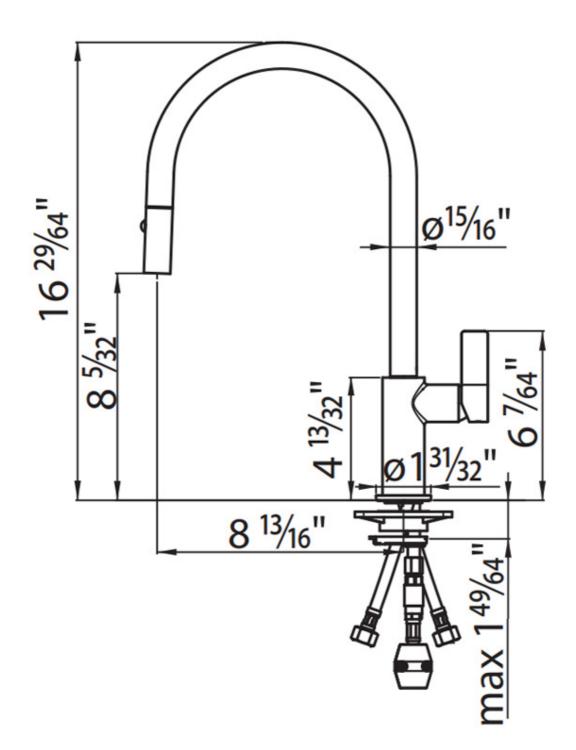

#### DETAILS

| Coloring              | Gold                |
|-----------------------|---------------------|
| Texture               | Satin               |
| Finish                | PVD                 |
| Material              | Brass               |
| Cartrigde             | With ceramic discs  |
| Rotating angle        | 180°                |
| Mixer hole            | Ø] <sup>3/8</sup> " |
| Max worktop thickness | ן 49/64"            |

#### **TECHNICAL DATA**