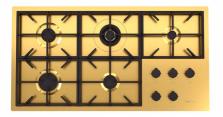

#### **RECOMMENDED PAIRINGS**

Milano Cooktop Gold 5 burners

Sink Leonardo Gold 33" x 20" – U/M