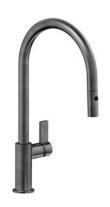

# Faucet Capri Gun Metal | Satin finish

Faucets

Code: 8467 106

Single lever mixer tap with rotating barrel and extractable shower head

| Mixer type                 | Single lever mixer tap with rotating barrel and extractable shower head.                                                                                                                                                                                                                                                                       |
|----------------------------|------------------------------------------------------------------------------------------------------------------------------------------------------------------------------------------------------------------------------------------------------------------------------------------------------------------------------------------------|
| Notes:                     | Strengthening plate included                                                                                                                                                                                                                                                                                                                   |
| FEATURES                   |                                                                                                                                                                                                                                                                                                                                                |
| GUN METAL                  | The Gun Metal finish is obtained by treating steel with a physical process called PVD (Phisical Vacuum Deposition) which deposits particles of noble metals on the surface. The result is a unique and refined aesthetic effect, and an improvement of the mechanical properties of the steel which is more resistant to impact and scratches. |
| Rotating angle             | All the taps have a wide angle of rotation. Some models even permit a full 360° rotation.                                                                                                                                                                                                                                                      |
| Strenghtening plate        | Foster's mixer taps are equipped with the strenghtening plate that offers perfect stability on any sink.                                                                                                                                                                                                                                       |
| Double jet (flow and rain) | Several models are equipped with a switch to easily change the flow from continuous to shower.                                                                                                                                                                                                                                                 |