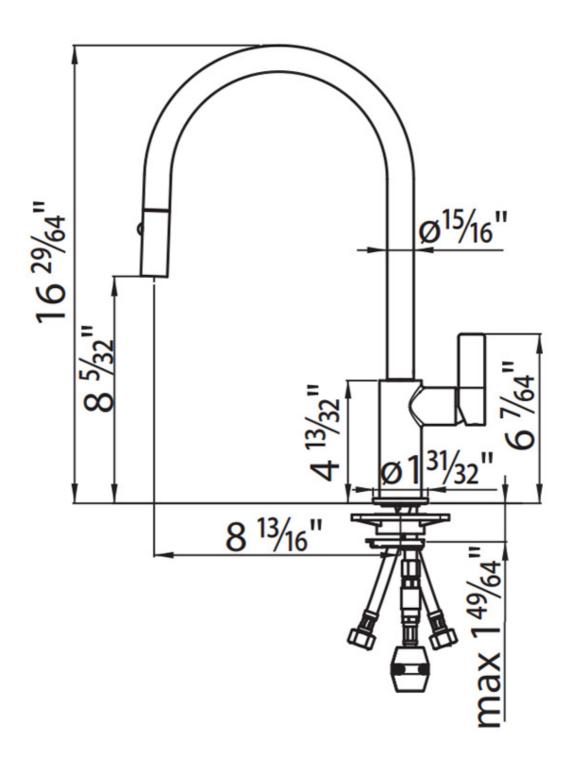

|
| Strenghtening plate        | Foster's mixer taps are equipped with the strenghtening plate that offers perfect stability on any sink.                                                                                                                                                                                                                                       |
| Double jet (flow and rain) | Several models are equipped with a switch to easily change the flow from continuous to shower.                                                                                                                                                                                                                                                 |



### **TECHNICAL DATA**





## **GALLERY**



## **RECOMMENDED PAIRINGS**



Milano Cooktop Gun Metal 5 burners



Sink Leonardo Gun Metal 1B 33" – UM