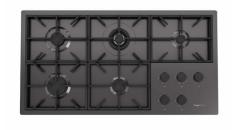

## **RECOMMENDED PAIRINGS**

Milano Cooktop Gun Metal 5 burners

Sink Leonardo Gun Metal 1B 33" – UM