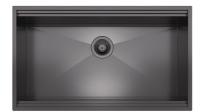

## **RECOMMENDED PAIRINGS**

Milano Cooktop Gun Metal 5 burners

Sink Leonardo Gun Metal 1B 33" – UM