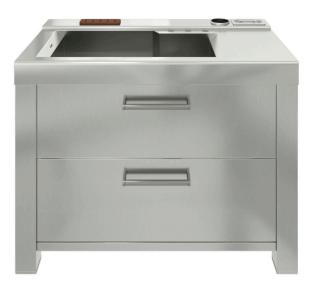

## Foster Milano washing center - 48"x 27" - 7153 900

#### Sturdy sink

The quality of Foster sinks is also in the thickness. All models use top grade stainless steel to manufacture "sturdy" sinks with an elegant design.

#### Practicality

The bigger Foster Ranges are equipped with useful drawers that can be used for kitchen stuffs or for the wide range of accessories proposed in the GK series.