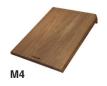

### SINK SPECIFICATIONS

| Series             | GK Series                               |
|--------------------|-----------------------------------------|
| Model              | Gk Sink 1B 30" x 15 6/8" FT             |
| material           | AISI 304 stainless steel                |
| finish             | Satin finish                            |
| thickness          | 16 Gauge (1,5 mm)                       |
| bowls dimensions   | 1 bowl 30" x 15 6/8"                    |
| bowls depht        | 10"                                     |
| waste fitting type | 3 1/2" space - with satin steel cover   |
| bowls bottom       | x cross bending for easy water draining |
| Underside          | protected with heavy duty undercoating  |
| Accessories:       | M4, N4, T2*, P2*, Z2*                   |

<sup>\*</sup> accessories to be used only with N4 chopping board

#### **ACCESSORIES**