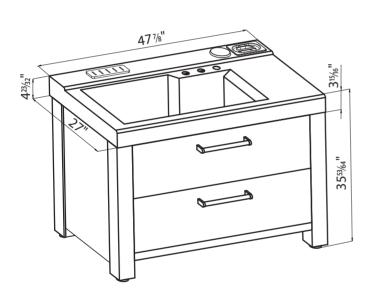

## Foster Milano washing center - 48"x 27" - 7153 900

### SINK SPECIFICATIONS

| Series             | GK Series                               |
|--------------------|-----------------------------------------|
| Model              | Gk Sink 1B 30" x 15 6/8" FT             |
| material           | AISI 304 stainless steel                |
| finish             | Satin finish                            |
| thickness          | 16 Gauge (1,5 mm)                       |
| bowls dimensions   | 1 bowl 30" x 15 6/8"                    |
| bowls depht        | 10"                                     |
| waste fitting type | 3 1/2" space - with satin steel cover   |
| bowls bottom       | x cross bending for easy water draining |
| Underside          | protected with heavy duty undercoating  |
| Accessories:       | M4, N4, T2*, P2*, Z2*                   |