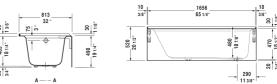

## Architec Bathtub with panel height 19 1/4" # 700407000000090

|< 66" Inch >|

| Bathtub with panel height 19 1/4"                                                                                 | Dimension      | Weight   | Order number    |
|-------------------------------------------------------------------------------------------------------------------|----------------|----------|-----------------|
| rectangle, with integrated panel and flange, flange clips, tub feet, drain right, cUPC® listed*, Sanitary acrylic |                |          |                 |
| Colors                                                                                                            |                |          |                 |
| 00 White                                                                                                          |                |          |                 |
| Variant                                                                                                           |                |          |                 |
| Base tub                                                                                                          | 66" x 32" Inch | 105.8 lb | 700407000000090 |
| Infobox                                                                                                           |                |          |                 |
| st Complies with the following standards: CSA B45.5/IAPM0 Z1                                                      | 24             |          |                 |
|                                                                                                                   |                |          |                 |
| Suitable products                                                                                                 |                |          |                 |
| Waste and overflow plastic, Chrome trim,                                                                          |                |          | 791224          |
| Flange clips 6 pcs., (included), for Architec bathtubs with integrated panel (height 19 1/4") and flange,         |                |          | 790160          |
| Tub feet 4 pieces, (included), for Architec bathtubs with integrated panel (height 19 1/4") and flange,           |                |          | 790161          |
| Chromed cover fits waste and overflow # 791255,                                                                   |                |          | 791225          |
| Waste and overflow brass, Chrome trim,                                                                            |                |          | 791255          |
|                                                                                                                   |                |          |                 |

All drawings contain the necessary measurements which are subject to standard tolerances. They are stated in inch & mm and are non-binding. Exact measurements, in particular for customized installation scenarios, can only be taken from the finished ceramic piece.