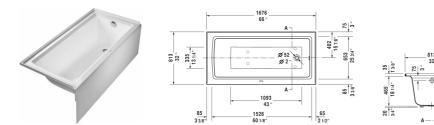

## Architec Bathtub with panel height 19 1/4" # 700407000000090

|< 66" Inch >|

| Bathtub with panel height 19 1/4"                                                                                 | Dimension      | Weight   | Order number    |
|-------------------------------------------------------------------------------------------------------------------|----------------|----------|-----------------|
| rectangle, with integrated panel and flange, flange clips, tub feet, drain right, cUPC® listed*, Sanitary acrylic |                |          |                 |
| Colors                                                                                                            |                |          |                 |
| 00 White                                                                                                          |                |          |                 |
| Variant                                                                                                           |                |          |                 |
| Base tub                                                                                                          | 66" x 32" Inch | 105.8 lb | 700407000000090 |
| Infobox                                                                                                           |                |          |                 |
| st Complies with the following standards: CSA B45.5/IAPM0 Z1                                                      | 24             |          |                 |
|                                                                                                                   |                |          |                 |
| Suitable products                                                                                                 |                |          |                 |
| Waste and overflow plastic, Chrome trim,                                                                          |                |          | 791224          |
| Flange clips 6 pcs., (included), for Architec bathtubs with integrated panel (height 19 1/4") and flange,         |                |          | 790160          |
| Tub feet 4 pieces, (included), for Architec bathtubs with integrated panel (height 19 1/4") and flange,           |                |          | 790161          |
| Chromed cover fits waste and overflow # 791255,                                                                   |                |          | 791225          |
| Waste and overflow brass, Chrome trim,                                                                            |                |          | 791255          |
|                                                                                                                   |                |          |                 |

All drawings contain the necessary measurements which are subject to standard tolerances. They are stated in inch & mm and are non-binding. Exact measurements, in particular for customized installation scenarios, can only be taken from the finished ceramic piece.