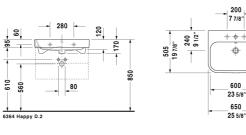

## Happy D.2 Furniture washbasin & # 2318650000 / 2318650087

## |< 25 5/8" Inch >|

135 5 3/8"

345 13 5/8"

÷

| Furniture washbasin                                                                                                                                                                              | Dimension                             | Weight                   | Order number     |
|--------------------------------------------------------------------------------------------------------------------------------------------------------------------------------------------------|---------------------------------------|--------------------------|------------------|
| with overflow, with faucet deck, overflow clip Chrome included,<br>underside fully glazed, hardware included, wall-mounted,<br>cUPC® listed*, 25 5/8" Inch                                       |                                       |                          |                  |
| Colors                                                                                                                                                                                           |                                       |                          |                  |
| 00 White                                                                                                                                                                                         |                                       |                          |                  |
| Variant                                                                                                                                                                                          |                                       |                          |                  |
| •                                                                                                                                                                                                | 25 5/8" x 19 7/8" Inch                | 46.3 lb                  | 2318650000       |
| •••                                                                                                                                                                                              | 25 5/8" x 19 7/8" Inch                | 46.3 lb                  | 2318650087       |
| Infobox                                                                                                                                                                                          |                                       |                          |                  |
| * Complies with following standards: ASME A112.19.2/CSA B45.<br>with pedestal, siphon cover or metal console                                                                                     | .1, Washbasin is not ADA c            | ompliant in combination  |                  |
| Sanitary ceramics with the special WonderGliss surface finish w<br>time to come.<br>When ordering WonderGliss please add a "1" as eleventh digit t                                               |                                       | ctive-looking for a long |                  |
|                                                                                                                                                                                                  |                                       |                          |                  |
|                                                                                                                                                                                                  |                                       |                          |                  |
| Space-saving siphon                                                                                                                                                                              | 1 1/4" Inch                           | 0.9 lb                   | 005076           |
| · · · ·                                                                                                                                                                                          | 1 1/4" Inch                           | 0.9 lb                   | 005076           |
| Space-saving siphon<br>Suitable products<br>Vanity unit wall-mounted 2 drawers, upper drawer including<br>cut-out for siphon and siphon cover, for Happy D.2 # 231865,<br>24 5/8" x 18 7/8" Inch | 1 1/4" Inch<br>24 5/8" x 18 7/8" Inch | 0.9 lb                   | 005076<br>H26364 |

## Happy D.2 Furniture washbasin & # 2318650000 / 2318650087

Vanity unit floorstanding 2 drawers, upper drawer including cutout for siphon and siphon cover, for Happy D.2 # 231865, 24 24 5/8" x 18 7/8" Inch 5/8" x 18 7/8" Inch