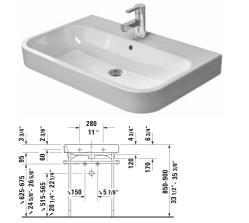

## Happy D.2 Furniture washbasin & # 2318650000 / 2318650087

## |< 25 5/8" Inch >|

135 5 3/8"

345 13 5/8"

÷

| Furniture washbasin                                                                                                                                                                              | Dimension                             | Weight                   | Order number     |
|--------------------------------------------------------------------------------------------------------------------------------------------------------------------------------------------------|---------------------------------------|--------------------------|------------------|
| with overflow, with faucet deck, overflow clip Chrome included,<br>underside fully glazed, hardware included, wall-mounted,<br>cUPC® listed*, 25 5/8" Inch                                       |                                       |                          |                  |
| Colors                                                                                                                                                                                           |                                       |                          |                  |
| 00 White                                                                                                                                                                                         |                                       |                          |                  |
| Variant                                                                                                                                                                                          |                                       |                          |                  |
| •                                                                                                                                                                                                | 25 5/8" x 19 7/8" Inch                | 46.3 lb                  | 2318650000       |
| •••                                                                                                                                                                                              | 25 5/8" x 19 7/8" Inch                | 46.3 lb                  | 2318650087       |
| Infobox                                                                                                                                                                                          |                                       |                          |                  |
| * Complies with following standards: ASME A112.19.2/CSA B45.<br>with pedestal, siphon cover or metal console                                                                                     | .1, Washbasin is not ADA c            | ompliant in combination  |                  |
| Sanitary ceramics with the special WonderGliss surface finish w<br>time to come.<br>When ordering WonderGliss please add a "1" as eleventh digit t                                               |                                       | ctive-looking for a long |                  |
|                                                                                                                                                                                                  |                                       |                          |                  |
|                                                                                                                                                                                                  |                                       |                          |                  |
| Space-saving siphon                                                                                                                                                                              | 1 1/4" Inch                           | 0.9 lb                   | 005076           |
| · · · ·                                                                                                                                                                                          | 1 1/4" Inch                           | 0.9 lb                   | 005076           |
| Space-saving siphon<br>Suitable products<br>Vanity unit wall-mounted 2 drawers, upper drawer including<br>cut-out for siphon and siphon cover, for Happy D.2 # 231865,<br>24 5/8" x 18 7/8" Inch | 1 1/4" Inch<br>24 5/8" x 18 7/8" Inch | 0.9 lb                   | 005076<br>H26364 |