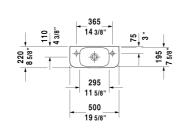

| Handrinse basin                                                                                   | Dimension                           | Weight                      | Order number |
|---------------------------------------------------------------------------------------------------|-------------------------------------|-----------------------------|--------------|
| without overflow, with faucet deck, underside fully c<br>mounted, hardware included, 19 5/8" Inch | lazed, wall-                        |                             |              |
| Colors                                                                                            |                                     |                             |              |
| 00 White                                                                                          |                                     |                             |              |
| Variant                                                                                           |                                     |                             |              |
| ● faucet hole on right side                                                                       | 19 5/8" x 8 5/8" Inch               | 16.5 lb                     | 0713500008   |
| • faucet hole on left side                                                                        | 19 5/8" x 8 5/8" Inch               | 16.5 lb                     | 0713500009   |
| Sanitary ceramics with the special WonderGliss surf                                               | ace finish will remain clean and at | tractive-looking for a long |              |

All drawings contain the necessary measurements which are subject to standard tolerances. They are stated in inch & mm and are non-binding. Exact measurements, in particular for customized installation scenarios, can only be taken from the finished ceramic piece.