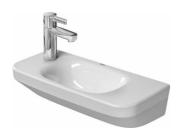

| Handrinse basin                                                                                   | Dimension                           | Weight                      | Order number |
|---------------------------------------------------------------------------------------------------|-------------------------------------|-----------------------------|--------------|
| without overflow, with faucet deck, underside fully c<br>mounted, hardware included, 19 5/8" Inch | lazed, wall-                        |                             |              |
| Colors                                                                                            |                                     |                             |              |
| 00 White                                                                                          |                                     |                             |              |
| Variant                                                                                           |                                     |                             |              |
| ● faucet hole on right side                                                                       | 19 5/8" x 8 5/8" Inch               | 16.5 lb                     | 0713500008   |
| • faucet hole on left side                                                                        | 19 5/8" x 8 5/8" Inch               | 16.5 lb                     | 0713500009   |
| Sanitary ceramics with the special WonderGliss surf                                               | ace finish will remain clean and at | tractive-looking for a long |              |