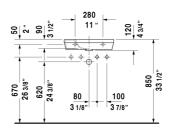

| Handrinse basin                                                                                   | Dimension                           | Weight                      | Order number |
|---------------------------------------------------------------------------------------------------|-------------------------------------|-----------------------------|--------------|
| without overflow, with faucet deck, underside fully c<br>mounted, hardware included, 19 5/8" Inch | lazed, wall-                        |                             |              |
| Colors                                                                                            |                                     |                             |              |
| 00 White                                                                                          |                                     |                             |              |
| Variant                                                                                           |                                     |                             |              |
| ● faucet hole on right side                                                                       | 19 5/8" x 8 5/8" Inch               | 16.5 lb                     | 0713500008   |
| • faucet hole on left side                                                                        | 19 5/8" x 8 5/8" Inch               | 16.5 lb                     | 0713500009   |
| Sanitary ceramics with the special WonderGliss surf                                               | ace finish will remain clean and at | tractive-looking for a long |              |

All drawings contain the necessary measurements which are subject to standard tolerances. They are stated in inch & mm and are non-binding. Exact measurements, in particular for customized installation scenarios, can only be taken from the finished ceramic piece.