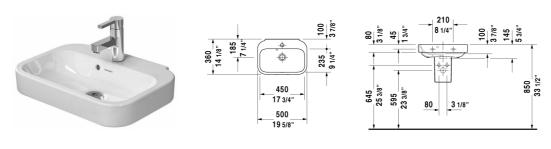

| Dimension           | Weight                                                                                               | Order number                                                                                                                           |
|---------------------|------------------------------------------------------------------------------------------------------|----------------------------------------------------------------------------------------------------------------------------------------|
| cluded,<br>d, 19    |                                                                                                      |                                                                                                                                        |
|                     |                                                                                                      |                                                                                                                                        |
|                     |                                                                                                      |                                                                                                                                        |
|                     |                                                                                                      |                                                                                                                                        |
| 19 5/8" x 14 1/8"   | Inch 27.11 lb                                                                                        | 0709500000                                                                                                                             |
|                     |                                                                                                      | a long                                                                                                                                 |
|                     |                                                                                                      |                                                                                                                                        |
|                     |                                                                                                      |                                                                                                                                        |
| 7 1/8" x 9 7/8" Inc | ·h                                                                                                   | 085832                                                                                                                                 |
|                     | cluded,<br>d, 19<br>19 5/8" x 14 1/8"<br>finish will remain clean and<br>n digit to the model number | cluded,<br>d, 19  19 5/8" x 14 1/8" Inch 27.11 lb  finish will remain clean and attractive-looking for<br>h digit to the model number. |