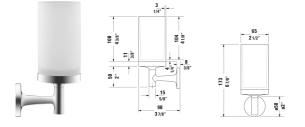

## Starck T Glass holder # 009931..00

## |< 2 1/2" Inch >|

| Glass holder                             | Dimension            | Weight | Order number |
|------------------------------------------|----------------------|--------|--------------|
| wall-mounted, frosted glass, 6 3/4" Inch |                      |        |              |
| Colors                                   |                      |        |              |
| 10 Chrome 46 Black Matt                  |                      |        |              |
| Variant                                  |                      |        |              |
|                                          | 2 1/2" x 3 7/8" Inch | 1.3 lb | 00993100     |