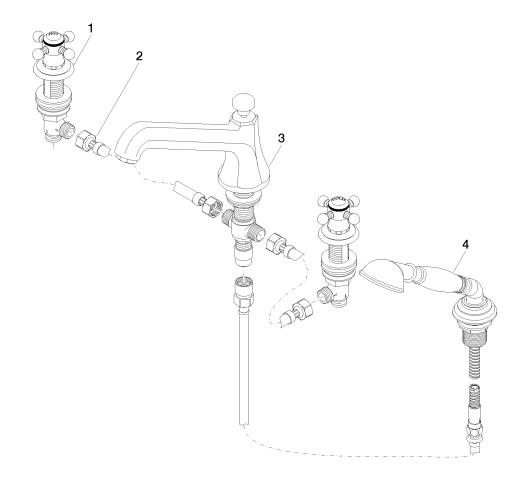

## **Exploded assembly drawing**

Bath & Spa

## **Order quantity**

| No. | Article number | Name       | Installation quantity |
|-----|----------------|------------|-----------------------|
| 1   | 20000360ff     | side panel | 2                     |
| 2   | 1250297090     | hose       | 2                     |
| 3   | 13502380ff     | spout      | 1                     |
| 4   | 27703360ff     | shower set | 1                     |