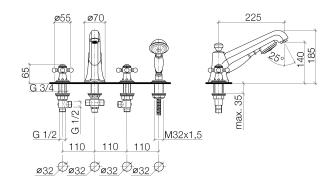

#### **Product specifications**

## • 8-7/8" Projection

- Hand shower set: Standard spray
- Spout: Round aerated stream
- Hand shower set with anti-scale technology
- Integrated diverter
- Total height 7-1/4"
- Height to aerator/spout outlet 5-1/2"
- Valve hole diameter 1-1/4"
- Spout hole diameter 1-1/4"
- Hole diameter for hand shower set 1-1/4"
- Hand shower set with flange Ø 2-1/8"
- Valve with flange Ø 2-1/8"
- Metal shower hose 68-7/8" with anti-twist device
- Hand shower water flow rate limited to max.

#### 2 gpm

• Spout flow rate max. 6.1 gpm

#### Internal backflow preventer.

NOTE: Local building codes may require the use of an anti-scald device. Please refer to remote pressure balance valve (35 910 970 90)

Bath & Spa