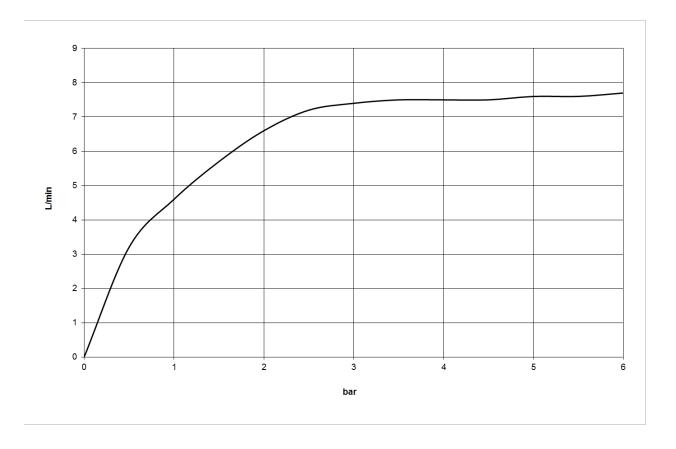

unted tub mixer, with hand shower set for deckmounted tub installation

Article number: 27502360



## **Exploded assembly drawing**



Bath & Spa

# Madison Deck-mounted tub mixer, with hand shower set for deckmounted tub installation

Article number: 27502360



## **Order quantity**

| No. | Article number | Name       | Installation quantity |
|-----|----------------|------------|-----------------------|
| 1   | 20000360ff     | side panel | 2                     |
| 2   | 1250297090     | hose       | 2                     |
| 3   | 13502380ff     | spout      | 1                     |
| 4   | 27703360ff     | shower set | 1                     |

# Madison Deck-mounted tub mixer, with hand shower set for deckmounted tub installation

Article number: 27502360



#### Flow rate chart