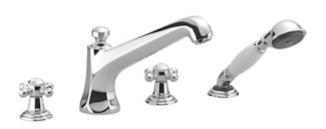

## Madison Deck-mounted tub mixer, with hand shower set for deckmounted tub installation

Article number: 27502360

## • 8-7/8" Projection

- Hand shower set: Standard spray
- Spout: Round aerated stream
- Hand shower set with anti-scale technology
- Integrated diverter
- Total height 7-1/4"
- Height to aerator/spout outlet 5-1/2"
- Valve hole diameter 1-1/4"
- Spout hole diameter 1-1/4"
- Hole diameter for hand shower set 1-1/4"
- Hand shower set with flange Ø 2-1/8"
- Valve with flange Ø 2-1/8"
- Metal shower hose 68-7/8" with anti-twist device
- Hand shower water flow rate limited to max.

#### 2 gpm

• Spout flow rate max. 6.1 gpm