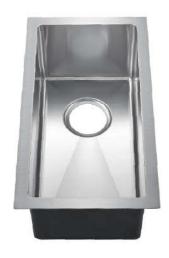

## 15" PAULE RECTANGULAR STAINLESS STEEL PREP SINK

Cat. No PSSSB2054-SS

W: 15"

D: 20"

H: 10"

\*Please do NOT cut hole without template or actual product.

## **Features:**

- ► Solid 16 gauge, 304 grade metal construction
- ► Narrow space saving design
- ► Matte finish
- ► Coated for sound insulation
- ► Mounting clips and template included
- ► Lip is 1-1/16" wide
- ▶ Drain is 3-1/2"
- ► Drain sold separately
- ► Wire grid available to purchase separately, PSSSB2054-Wire