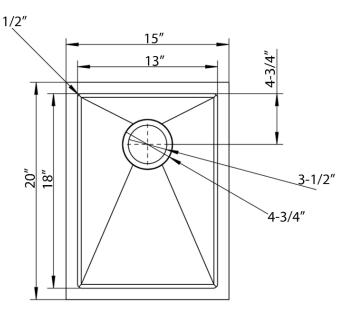

## 15" PAULE RECTANGULAR STAINLESS STEEL PREP SINK

Cat. No PSSSB2054-SS

W: 15"

D: 20"

H: 10"

\*Please do NOT cut hole without template or actual product.

## **Interior Dimensions:**

Basin Interior: 13" W x 18" D

Basin Depth: 9-1/2"

## **Features:**

- ► Solid 16 gauge, 304 grade metal construction
- ► Narrow space saving design
- ► Matte finish
- ► Coated for sound insulation
- ► Mounting clips and template included
- ► Lip is 1-1/16" wide
- ▶ Drain is 3-1/2"
- ► Drain sold separately
- ► Wire grid available to purchase separately, PSSSB2054-Wire