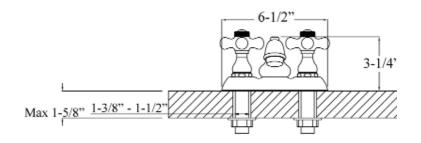

## Features:

- Constructed of solid brass
- ► Hook swivel spout
- ► Porcelain cross handles
- ► Compact 4" centerset design
- ► Drain not included
- ► Connection hoses not included
- ► Height to spout 1-%"
- ► Length of base plate 6-1/2"
- ► Ceramic disc cartridges
- ► Flow rate is 1.2 GPM at 60 psi
- ► cUPC/NSF/AB1953 Certified