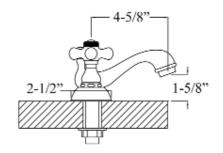

## DONATA 4" CENTERSET LAVATORY FAUCET

Cat. No. LFC204-PC

Spout Reach: 4-<sup>5</sup>/<sub>8</sub>" Height: 3-<sup>1</sup>/<sub>4</sub>"

## Features:

- Constructed of solid brass
- ► Hook swivel spout
- ► Porcelain cross handles
- ► Compact 4" centerset design
- ► Drain not included
- ► Connection hoses not included
- ► Height to spout 1-%"
- ► Length of base plate 6-1/2"
- ► Ceramic disc cartridges
- ► Flow rate is 1.2 GPM at 60 psi
- ► cUPC/NSF/AB1953 Certified