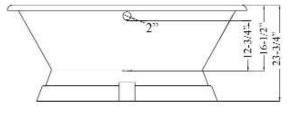

## CONRAD 60" CAST IRON DOUBLE ROLL TOP TUB

Cat. No. CTDRN60B

L: 60" W: 30"

H: 23-3/4" (from floor to top of tub)

Water depth:  $16-\frac{1}{2}$ " to top of tub Water depth:  $12-\frac{3}{4}$ " to overflow

The following is recommended for CTDRN tubs without faucet holes:

- •Faucets: part #4602, 4604 or 7082
- •Rigid, freestanding supplies: part #4502
- •Leg tub drain: part #5599E

Gallon Capacity: 32
Shipping Weight: 460 lbs.
Empty Weight: 280 lbs.
Filled Weight: 547 lbs.