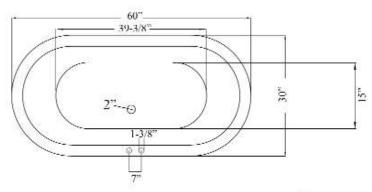

## CONRAD 60" CAST IRON DOUBLE ROLL TOP TUB

Cat. No. CTDRN60B

L: 60" W: 30"

H: 23-3/4" (from floor to top of tub)

Water depth:  $16-\frac{1}{2}$ " to top of tub Water depth:  $12-\frac{3}{4}$ " to overflow

The following is recommended for CTDRN tubs without faucet holes:

- •Faucets: part #4602, 4604 or 7082
- •Rigid, freestanding supplies: part #4502
- •Leg tub drain: part #5599E

Gallon Capacity: 32
Shipping Weight: 460 lbs.
Empty Weight: 280 lbs.
Filled Weight: 547 lbs.