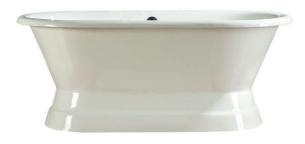

## CONRAD 60" CAST IRON DOUBLE ROLL TOP TUB

Cat. No. CTDRN60B

L: 60" W: 30"

H: 23-3/4" (from floor to top of tub)

Water depth:  $16-\frac{1}{2}$ " to top of tub Water depth:  $12-\frac{3}{4}$ " to overflow

## Features:

- ► Inside finish is white enamel
- ► One piece tub with integrated base
- ► Tub exterior is white (expoxy)
- ► No faucet holes
- ► Continuous rolled rim
- ► Tub is thoroughly inspected before shipment